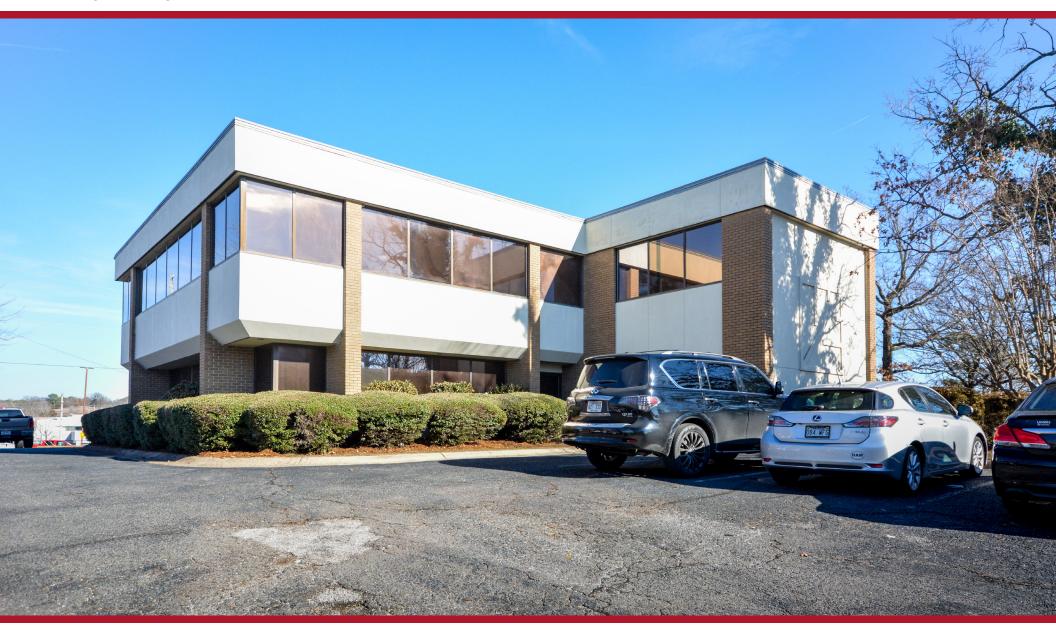

### AVAILABLE

±8,262 SF Office Building

### COMMENTS

- Professional Office Building located in the West Village/Rodney Parham District
- Great investment/1031exchange opportunity
- Roof replaced in 2022
- Close proximity to I-430/I-630
- Diverse tenant mix
- Zoned O-3