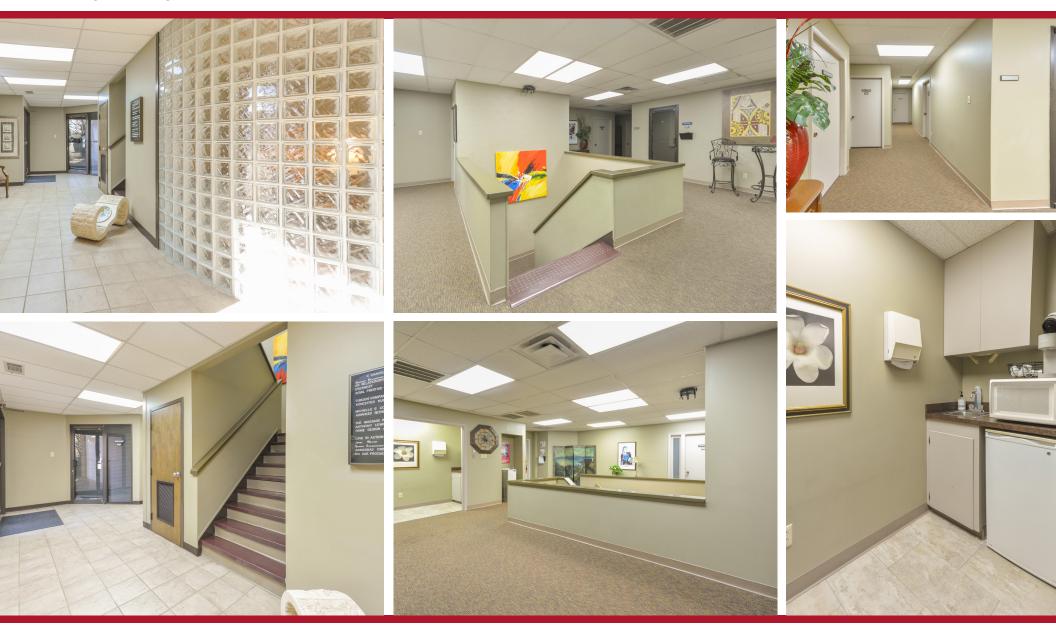

### COMMENTS

- Professional Office Building located in the West Village/Rodney Parham District
- Great investment/1031exchange opportunity
- Roof replaced in 2022
- Close proximity to I-430/I-630
- Diverse tenant mix
- Zoned O-3