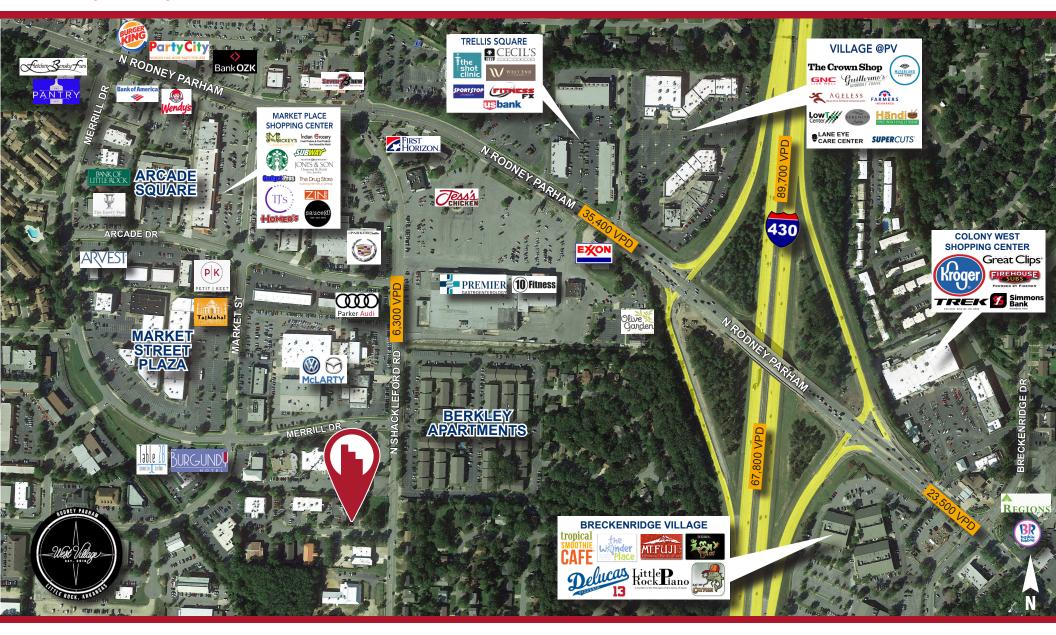

## **TRAFFIC COUNTS**

N Rodney Parham: 35,400 VPD N. Shackleford Rd: 6,300 VPD

DREW LANING AGENT O 501.375.3200 | D 501.244.7527 dlaning@kelleycp.com

Westedge Building | 4 Shackleford Plaza | Little Rock, AR 72211