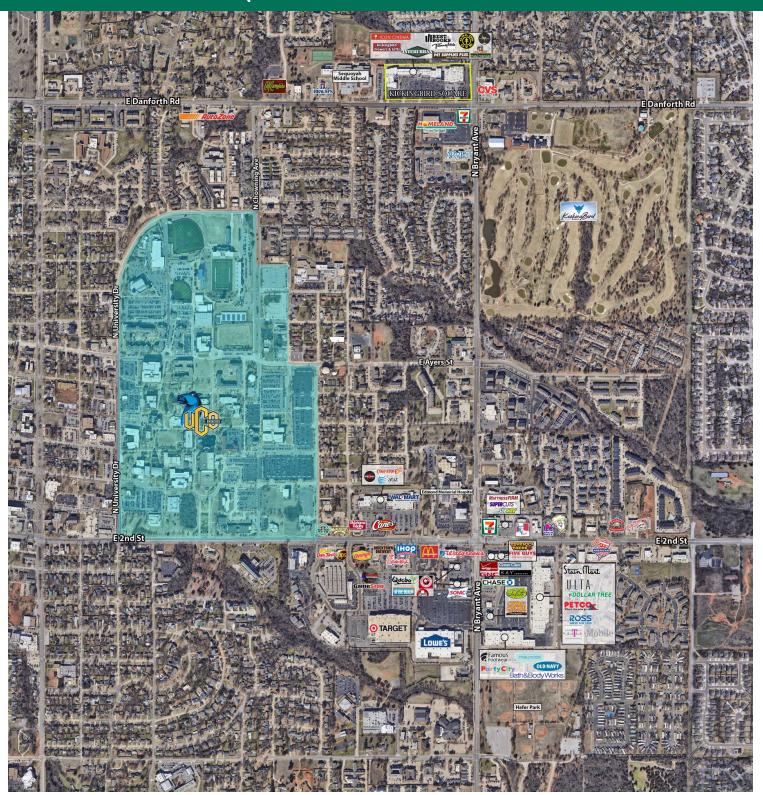

| 1,400 - 3,165 SF            |  |
| Building Size: |                      | 111,749 SF                  |  |
| SPACES         | LEASE RATE           | SPACE SIZE                  |  |
| Suite 1235     | \$18.00 - 20.00 SF/y | r 3,165 SF                  |  |
| Suite 1239     | \$18.00 - 20.00 SF/y | r 1,400 SF                  |  |
| Suite 1243     | \$18.00 - 20.00 SF/y | r 2,205 SF                  |  |
| Suite 1319     | \$18.00 - 20.00 SF/y | r 2,600 SF                  |  |

#### **GEORGE WILLIAMS, CCIM**



KICKINGBIRD SQUARE

1215 - 1417 E DANFORTH RD, EDMOND, OK 73034



### **GEORGE WILLIAMS, CCIM**



## KICKINGBIRD SQUARE

1215 - 1417 E DANFORTH RD, EDMOND, OK 73034





#### **GEORGE WILLIAMS, CCIM**



## KICKINGBIRD SQUARE

1215 - 1417 E DANFORTH RD, EDMOND, OK 73034



### **GEORGE WILLIAMS, CCIM**



### KICKINGBIRD SQUARE 1215 - 1417 E DANFORTH RD, EDMOND, OK 73034 35 Arcadia Edmond 66 (74) **BLUE QUAIL** 77 RIDGE 35 WELLINGTON NORTHWEST OKLAHOMA CITY PARK SPRING VALLEY 44 **ESTATES** NORTHEAST **ROCK SPRINGS** QUAIL CREEK OKLAHOMA CITY Map data ©2024 Google

| POPULATION           | 1 MILE    | 3 MILES   | 5 MILES   |
|----------------------|-----------|-----------|-----------|
| Total Population     | 9,791     | 60,805    | 123,512   |
| Average Age          | 34.7      | 37.8      | 37.8      |
| Average Age (Male)   | 31.1      | 35.8      | 36.1      |
| Average Age (Female) | 37.5      | 39.1      | 38.8      |
| HOUSEHOLDS & INCOME  | 1 MILE    | 3 MILES   | 5 MILES   |
| Total Households     | 4,263     | 24,781    | 48,566    |
| # of Perso