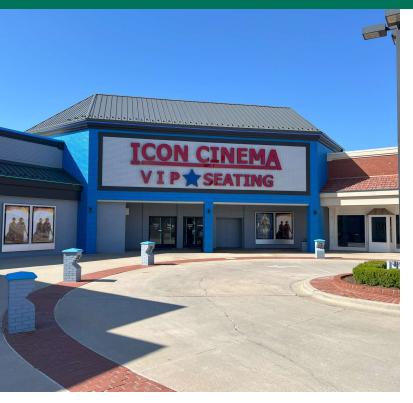

### KICKINGBIRD SQUARE

1215 - 1417 E DANFORTH RD, EDMOND, OK 73034

Kickingbird Square is situated at the busy intersection of E Danforth Road and N Bryant Ave in Edmond, Oklahoma, offering a variety of dining, shopping, and entertainment choices. This center is designed with accessibility in mind, featuring easy access and ample parking to accommodate all visitors easily. The center is home to a diverse mix of establishments, including Icon Cinemas, Pet Supplies Plus, Signature Grill, Interurban, GOLD'S Gym plus a strong mix of retail and service tenants attracting a broad customer base.