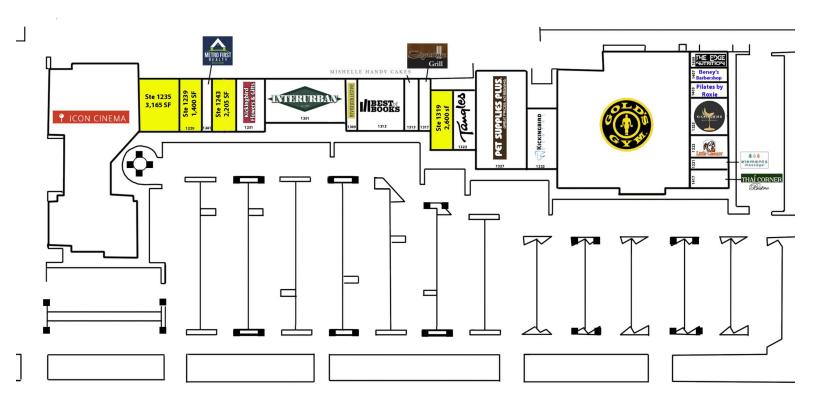

#### OFFERING SUMMARY

| Lease Rate     |                      | \$18.00 - 20.00 SF/yr (NNN) |  |
|----------------|----------------------|-----------------------------|--|
| Available SF:  |                      | 1,400 - 3,165 SF            |  |
| Building Size: |                      | 111,749 SF                  |  |
| SPACES         | LEASE RATE           | SPACE SIZE                  |  |
| Suite 1235     | \$18.00 - 20.00 SF/y | r 3,165 SF                  |  |
| Suite 1239     | \$18.00 - 20.00 SF/y | r 1,400 SF                  |  |
| Suite 1243     | \$18.00 - 20.00 SF/y | r 2,205 SF                  |  |
| Suite 1319     | \$18.00 - 20.00 SF/y | r 2,600 SF                  |  |