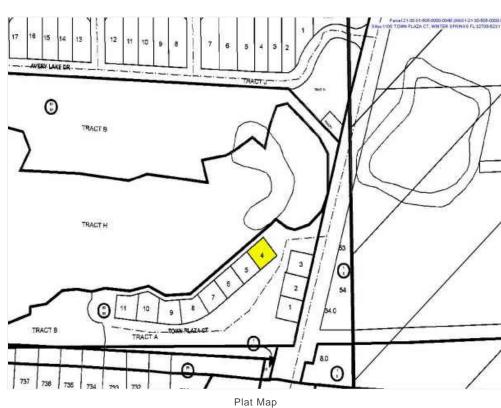

Suite for professional use. Restroom and break room / kitchen close by. Access 24/7

### 1100 Town Plaza Ct, Winter Springs, FL 32708



Primary Photo

### Listing spaces

#### 1st Floor Ste 1040-B

Space Available 255 SF

Rental Rate Upon Request

Date Available Now

Service Type Modified Gross

Space Type Relet
Space Use Office
Lease Term 3 - 10 Years

Upscale office space in a professional office building located in the heart of Winter Springs off of Tuskawilla Rd. Laminate "wood look" floors. Access 24/7

## Property Photos





Building Photo **Building Photo** 

## Property Photos





Interior Photo Interior Photo

1100 Town Plaza Ct, Winter Springs, FL 32708

## Property Photos





Building Photo Building Photo

1100 Town Plaza Ct, Winter Springs, FL 32708

## Property Photos





1100 Town Plaza Ct, Winter Springs, FL 32708

### Location