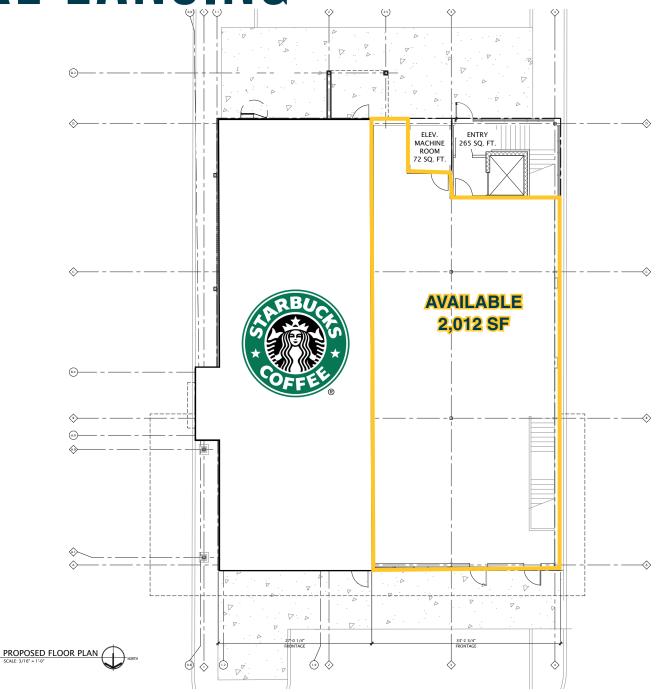

# RETAIL OPPORTUNITY

Address 2624 Lake Lansing Road Lansing, MI 48912

Availability

1st Floor: 2,012 SF 2nd Floor: 4,129 SF

#### Features

First floor retail available adjacent to Starbucks with strong visibility to Lake Lansing Road. First generation 2nd floor retail, office, or medical office space available 4,129 SF. Property is strategically located off Lake Lansing Road and US-127 across from the Eastwood Towne Center. The immediate intersection is bustling with proposed hotels, housing, and retail.

SPACE DETAILS

SITE PLAN

1 A2-01

FIRST FLOOR - SITE PLAN

SECOND FLOOR - SITE PLAN

AFRIAL