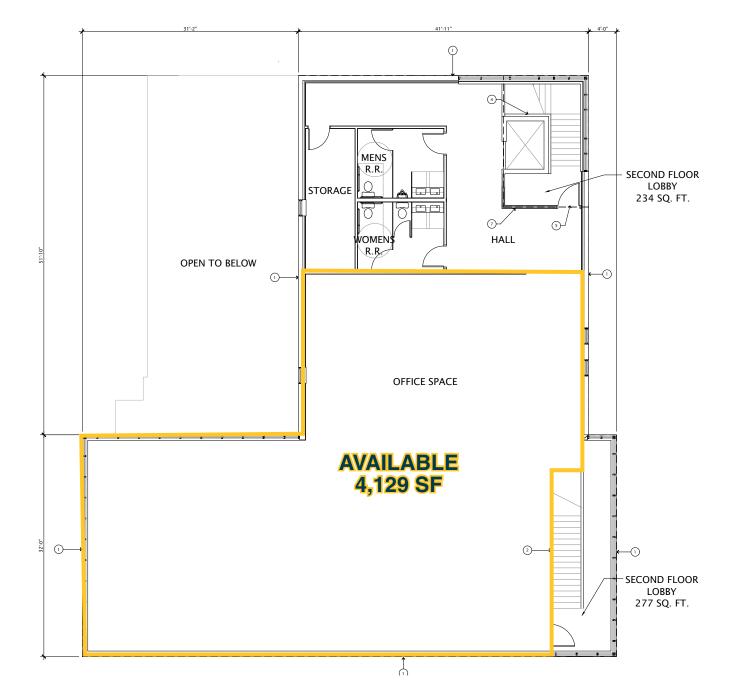

# RETAIL OPPORTUNITY

Address 2624 Lake Lansing Road Lansing, MI 48912

Availability

1st Floor: 2,012 SF 2nd Floor: 4,129 SF

#### Features

First floor retail available adjacent to Starbucks with strong visibility to Lake Lansing Road. First generation 2nd floor retail, office, or medical office space available 4,129 SF. Property is strategically located off Lake Lansing Road and US-127 across from the Eastwood Towne Center. The immediate intersection is bustling with proposed hotels, housing, and retail.

SPACE DETAILS

SITE PLAN

1 A2-01

FIRST FLOOR - SITE PLAN

SECOND FLOOR - SITE PLAN

AFRIAL