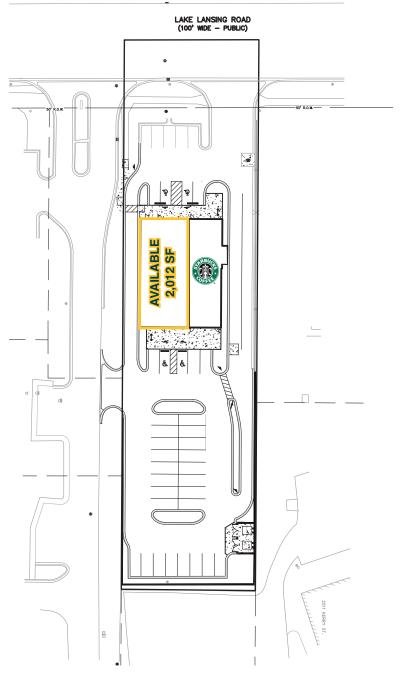

# RETAIL OPPORTUNITY

Address 2624 Lake Lansing Road Lansing, MI 48912

Availability

1st Floor: 2,012 SF 2nd Floor: 4,129 SF

#### Features

First floor retail available adjacent to Starbucks with strong visibility to Lake Lansing Road. First generation 2nd floor retail, office, or medical office space available 4,129 SF. Property is strategically located off Lake Lansing Road and US-127 across from the Eastwood Towne Center. The immediate intersection is bustling with proposed hotels, housing, and retail.

SPACE DETAILS

SITE PLAN

1 A2-01

FIRST FLOOR - SITE PLAN

SECOND FLOOR - SITE PLAN

AFRIAL