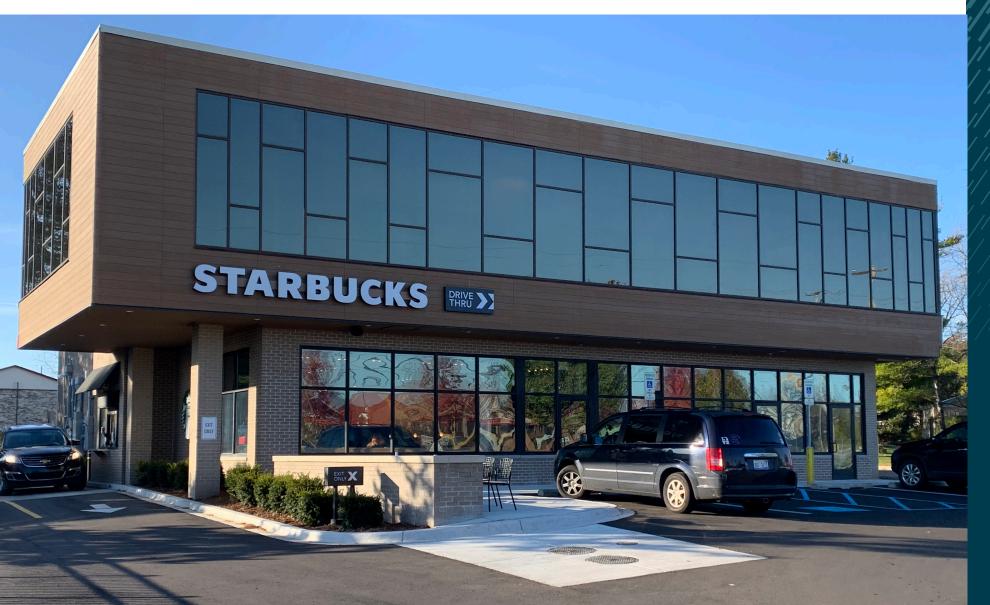

# RETAIL OPPORTUNITY

Address 2624 Lake Lansing Road Lansing, MI 48912

Availability

1st Floor: 2,012 SF 2nd Floor: 4,129 SF

#### Features

First floor retail available adjacent to Starbucks with strong visibility to Lake Lansing Road. First generation 2nd floor retail, office, or medical office space available 4,129 SF. Property is strategically located off Lake Lansing Road and US-127 across from the Eastwood Towne Center. The immediate intersection is bustling with proposed hotels, housing, and retail.