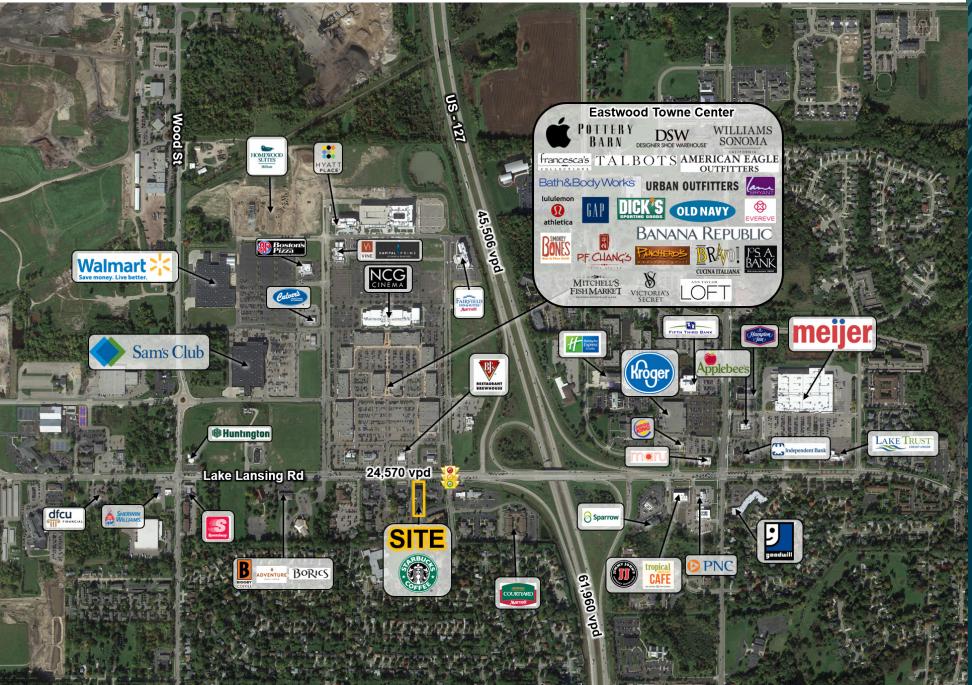

#### Features

First floor retail available adjacent to Starbucks with strong visibility to Lake Lansing Road. First generation 2nd floor retail, office, or medical office space available 4,129 SF. Property is strategically located off Lake Lansing Road and US-127 across from the Eastwood Towne Center. The immediate intersection is bustling with proposed hotels, housing, and retail.

#### Area Tenants