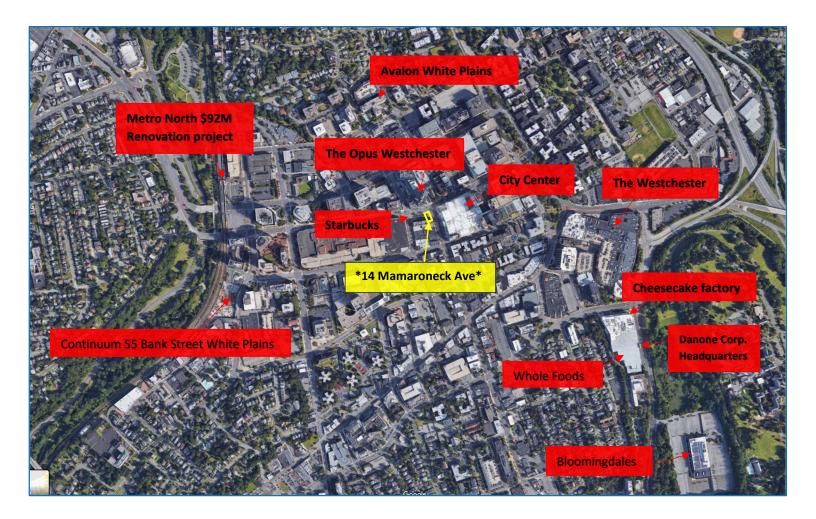

## The Heart of Downtown White Plains Business & Residential Districts

- Directly Across from City Center a +/- 600,000
   SF regional retail, restaurant and entertainment center
- Surrounded by an Abundance of Upscale Residential, Luxury Hotels & Office Buildings
  - Statistics:
    Population 206,145 (5-mile radius)
    Daytime Employment 152,908 (5-mile radius)
    AVG HH Income \$170,755 (5-mile radius)
    Over 8 Million SF of Downtown Office Space
    Over 18,000 Vehicles Per Day