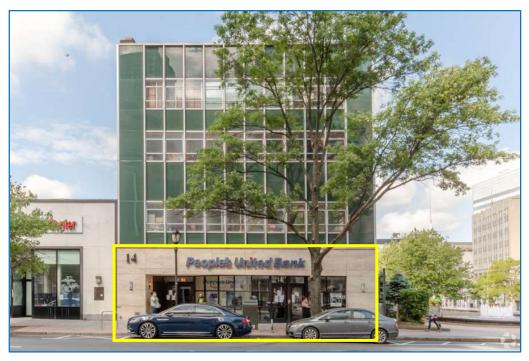

### 14 Mamaroneck Avenue, White Plains, NY

#### **Property Highlights:**

- > +/- 4,054 SF Prime Retail Space for Lease
- Located at the Bustling Intersection of Mamaroneck Avenue & Main Street
- +/- 28 Feet of Window Frontage
- Exclusive HVAC Unit
- Heavy Pedestrian & Vehicular Traffic
- Ample Street & Municipal Parking Nearby
- Easy Access to Major Highways