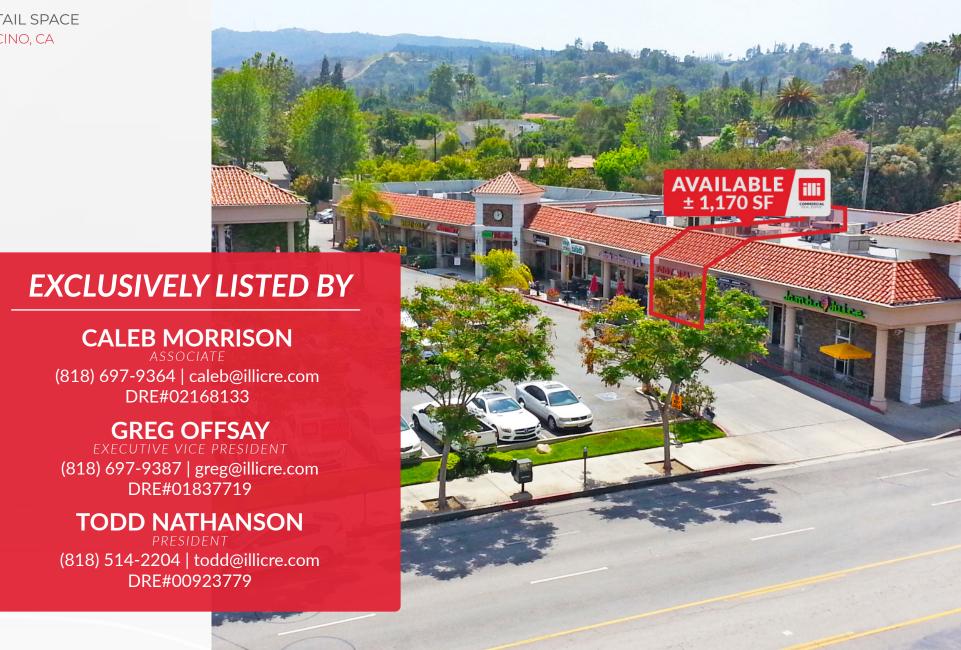

# PRIME RETAIL SPACE AVAILABLE IN CVS ANCHORED CENTER

17320 Ventura Blvd., Encino, CA 91316

#### **CALEB MORRISON**

(818) 697-9364 | caleb@illicre.com DRE#02168133

#### **GREG OFFSAY**

(818) 697-9387 | greg@illicre.com DRE#01837719

#### TODD NATHANSON

(818) 514-2204 | todd@illicre.com DRE#00923779

RETAIL SPACE ENCINO, CA

RETAIL SPACE ENCINO, CA

### **APPROX. 1,170 SF**

PRIME RETAIL SPACE AVAILABLE

- ✓ Located in CVS anchored center
- ✓ Visible from prime Ventura Blvd
- ✓ Ample on site parking
- ✓ Former dance studio in clean condition
- ✓ Join other nationally recognized retailers such as Starbucks, Jamba, Baskin Robbins, Code Ninjas and more!