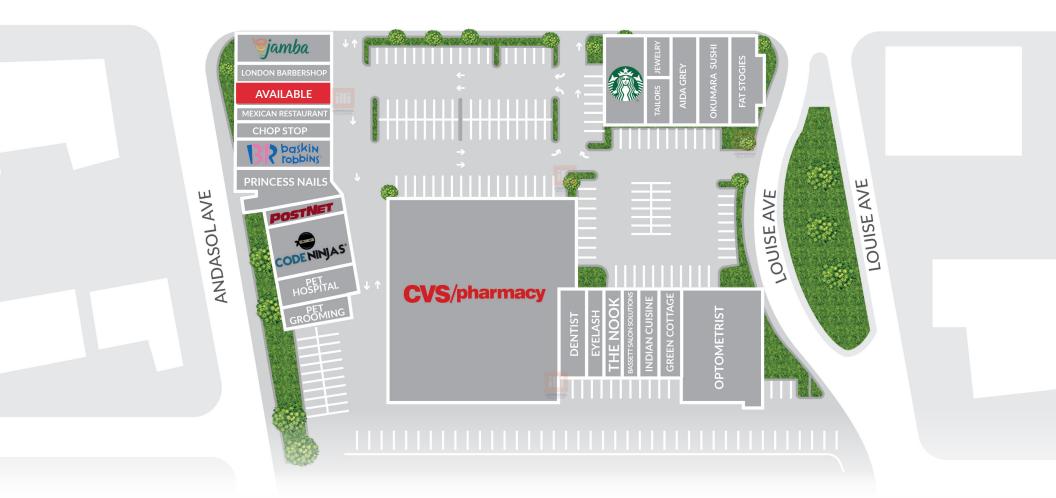

# SITE PLAN

COMMERCIAL REAL ESTATE the sign of a profitable proper

17320 Ventura Blvd., Encino, CA 91316

FILE

### VENTURA BLVD | ± 48,096 CPD

Measurements are approximate only, and Broker does not guarantee their accuracy. Ienants are subject to change, and Broker makes no representation written or implied that the feature tenants will be occupying the space throughout the duration of the Lessee's tenancy. Lessee is to conduct their own due diligence before signing any formal agreements.