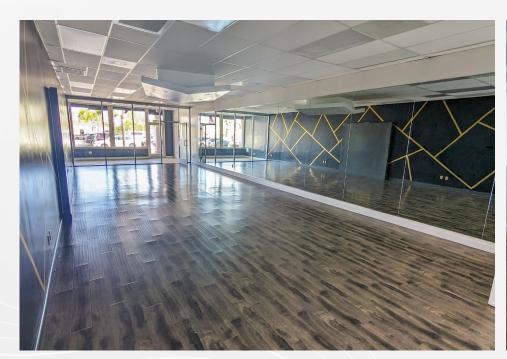

### **APPROX. 1,170 SF**

PRIME RETAIL SPACE AVAILABLE

- ✓ Located in CVS anchored center
- ✓ Visible from prime Ventura Blvd
- ✓ Ample on site parking
- ✓ Former dance studio in clean condition
- ✓ Join other nationally recognized retailers such as Starbucks, Jamba, Baskin Robbins, Code Ninjas and more!

# **INTERIOR PHOTOS**

COMMERCIAL REAL ESTATE the sign of a mortishle property

17320 Ventura Blvd., Encino, CA 91316

RETAIL SPACE ENCINO, CA