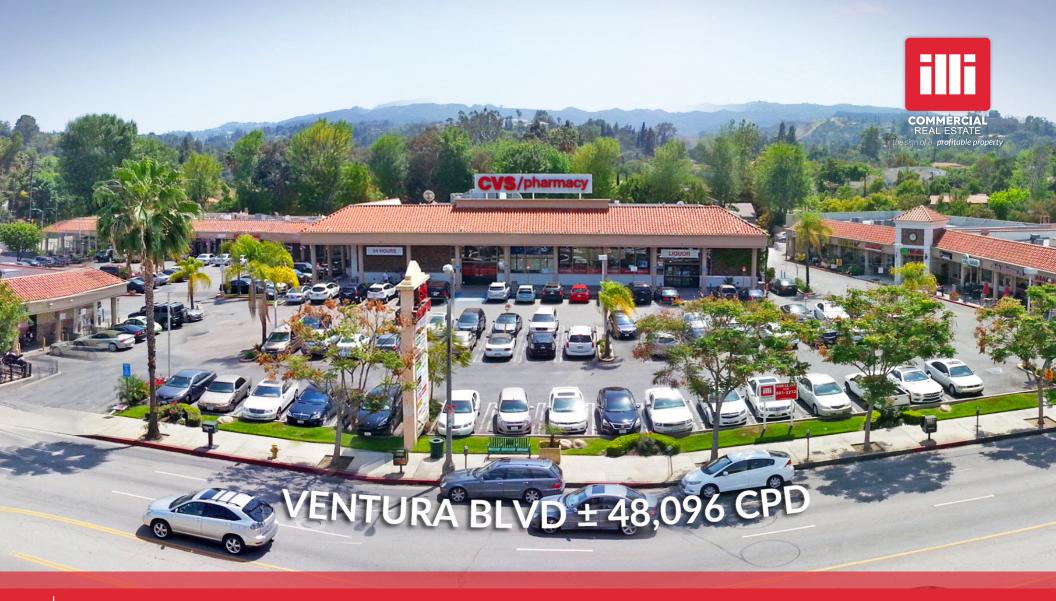

# PRIME RETAIL SPACE AVAILABLE IN CVS ANCHORED CENTER

17320 Ventura Blvd., Encino, CA 91316

| - DEMOGRAPHICS | 1 MILE                       | 3 MILE    | 5 MILE    |
|----------------|------------------------------|-----------|-----------|
| Population     | 20,946                       | 131,435   | 419,076   |
| Avg. HH Income | \$115,923                    | \$117,440 | \$107,047 |
| Q Daytime Pop  | 17,644                       | 108,933   | 343,765   |
| Traffic Count  | ± 48,096 CPD ON VENTURA BLVD |           |           |

### VENTURA BLVD | ± 48,096 CPD

Measurements are approximate only, and Broker does not guarantee their accuracy. Ienants are subject to change, and Broker makes no representation written or implied that the feature tenants will be occupying the space throughout the duration of the Lessee's tenancy. Lessee is to conduct their own due diligence before signing any formal agreements.