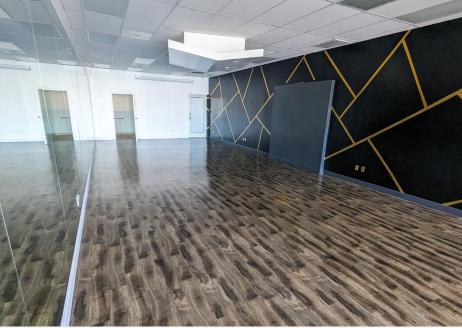

### **APPROX. 1,170 SF**

PRIME RETAIL SPACE AVAILABLE

- ✓ Located in CVS anchored center
- ✓ Visible from prime Ventura Blvd
- ✓ Ample on site parking
- ✓ Former dance studio in clean condition
- ✓ Join other nationally recognized retailers such as Starbucks, Jamba, Baskin Robbins, Code Ninjas and more!

# **INTERIOR PHOTOS**

COMMERCIAL REAL ESTATE the sign of a mortishle property

17320 Ventura Blvd., Encino, CA 91316

RETAIL SPACE ENCINO, CA