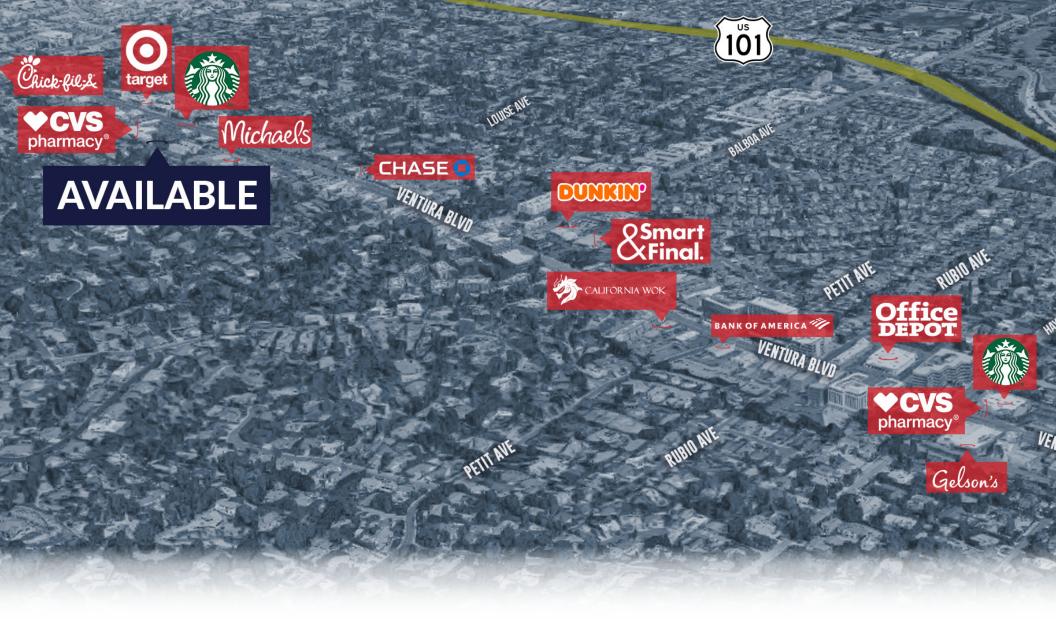

#### **AREA AMENITIES**

- ✓ Located in the desirable Encino Commons
- ✓ Easy access to 101 fwy, 405 fwy a few miles to the east
- ✓ Easy walking distance to Encino Town Center, Plaza de Oro, retailers, cafes and many eateries

### VENTURA BLVD | ± 48,096 CPD

Measurements are approximate only, and Broker does not guarantee their accuracy. Ienants are subject to change, and Broker makes no representation written or implied that the feature tenants will be occupying the space throughout the duration of the Lessee's tenancy. Lessee is to conduct their own due diligence before signing any formal agreements.