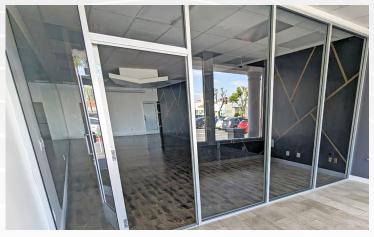

### **APPROX. 1,170 SF**

PRIME RETAIL SPACE AVAILABLE

- ✓ Located in CVS anchored center
- ✓ Visible from prime Ventura Blvd
- ✓ Ample on site parking
- ✓ Former dance studio in clean condition
- ✓ Join other nationally recognized retailers such as Starbucks, Jamba, Baskin Robbins, Code Ninjas and more!

# **INTERIOR PHOTOS**

COMMERCIAL REAL ESTATE the sign of a mortishle property

17320 Ventura Blvd., Encino, CA 91316

RETAIL SPACE ENCINO, CA