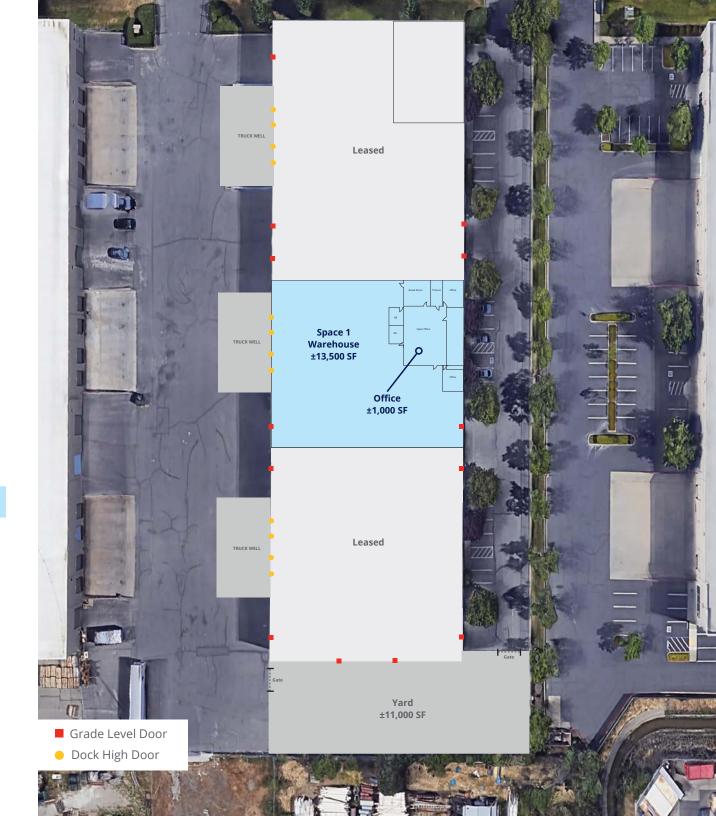

## Available

| Space 1     | ±13,500 SF |
|-------------|------------|
| Office      | ±1,000 SF  |
| Dock Doors  | Four (4)   |
| Grade Level | Two (2)    |