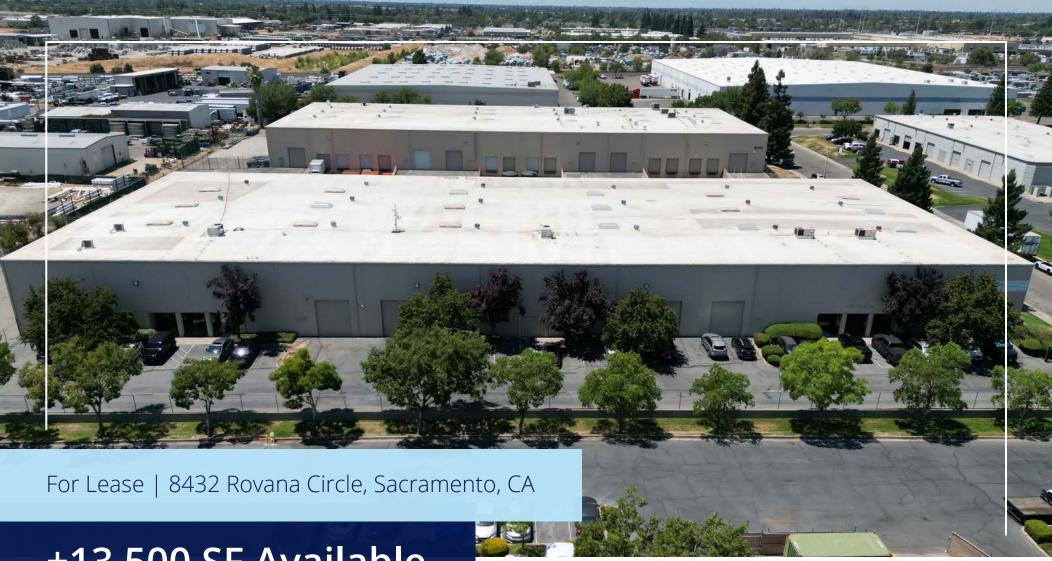

## ±13,500 SF Available

**Tommy O. Ponder, SIOR** 

**Executive Vice President** +1 916 563 3005 tommy.ponder@colliers.com CA Lic. 01431506

**Spencer Bones** 

Vice President +1 916 830 2628 spencer.bones@colliers.com CA Lic. 02014924

## Property Details

**Total Building Area** ±54,000 SF

Land Area ±2.00 acres

**APN** 064-0010-085

**Zoning** M-2S

Year Built 1991

**Construction** Concrete Tilt-Up

Clear Height 26' - 28'