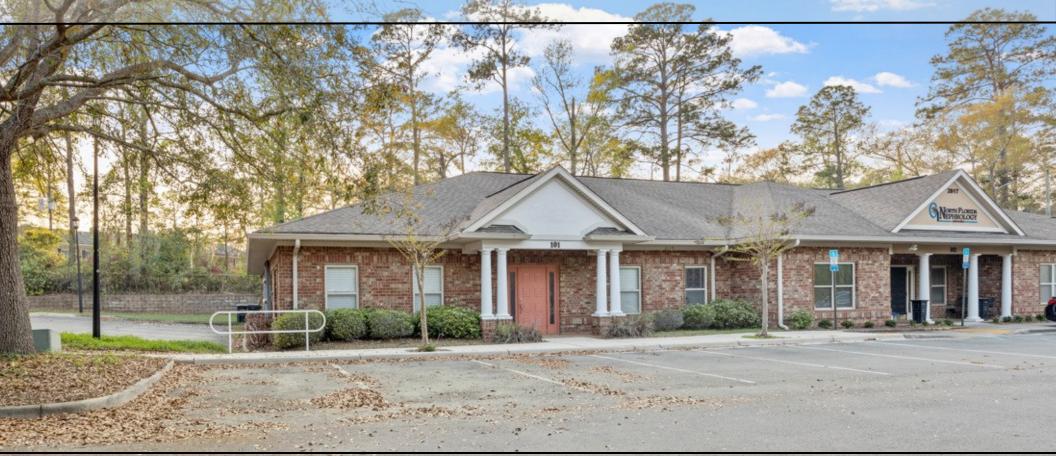

## 2617 Mitcham Drive Unit 101 Tallahassee, Florida

2617 Mitcham Drive is a medical office building located near Riggins Road and Mahan Drive. Positioned strategically between both regional Hospitals, the property offers an exceptional location for a medical officer user. The Property consists of approximately 2,784 sq. ft. of clinical and administrative office space. The building features a large reception/waiting area for patients, as well as spacious exam rooms, private offices for physicians, staff break area, and multiple restrooms. The property is located close to restaurants, retailers, financial institutions, other professional and medical offices, and sought after residential neighborhoods.

- 2,784 sq. ft. +/-
- Built in 2006
- Close to TMH and CRMC
- 8 Exam Rooms, 3 Private
   Offices, Clinical Work Station,
   Dual Check In/Check Out,
   Kitchen, and Large Waiting
   Area.
- Monument Signage