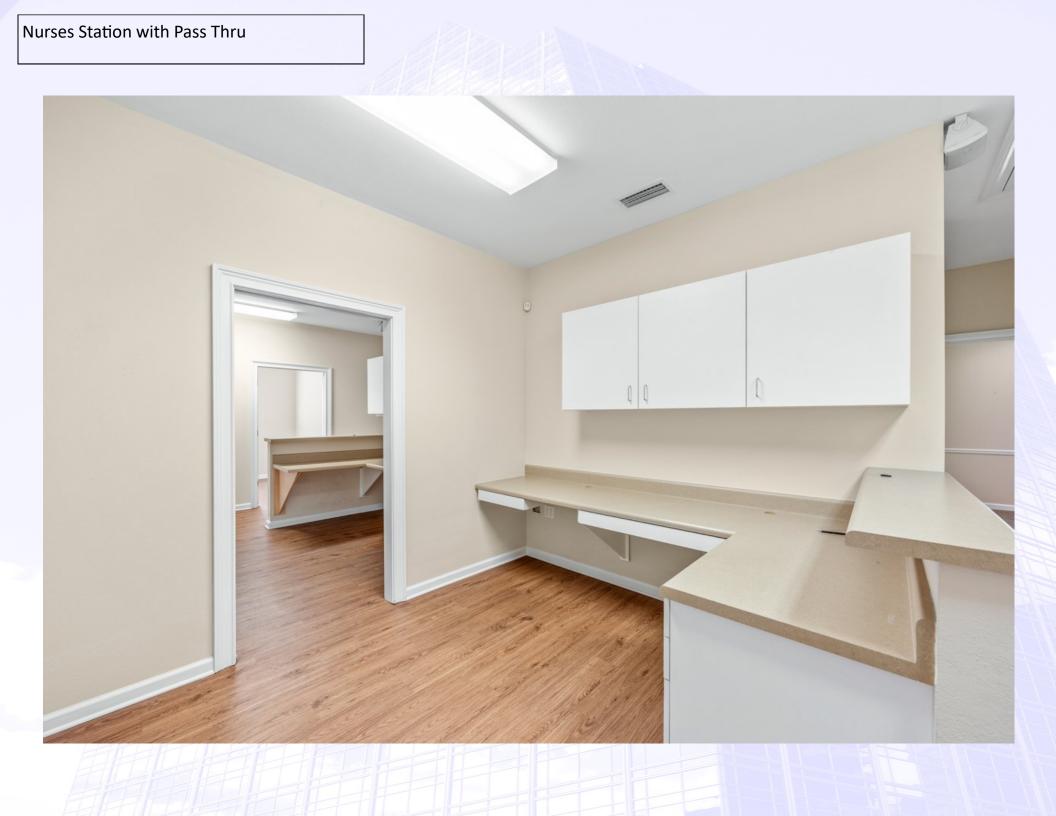

- 2,784 sq. ft. +/-
- Built in 2006
- Close to TMH and CRMC
- 8 Exam Rooms, 3 Private
   Offices, Clinical Work Station,
   Dual Check In/Check Out,
   Kitchen, and Large Waiting
   Area.
- Monument Signage