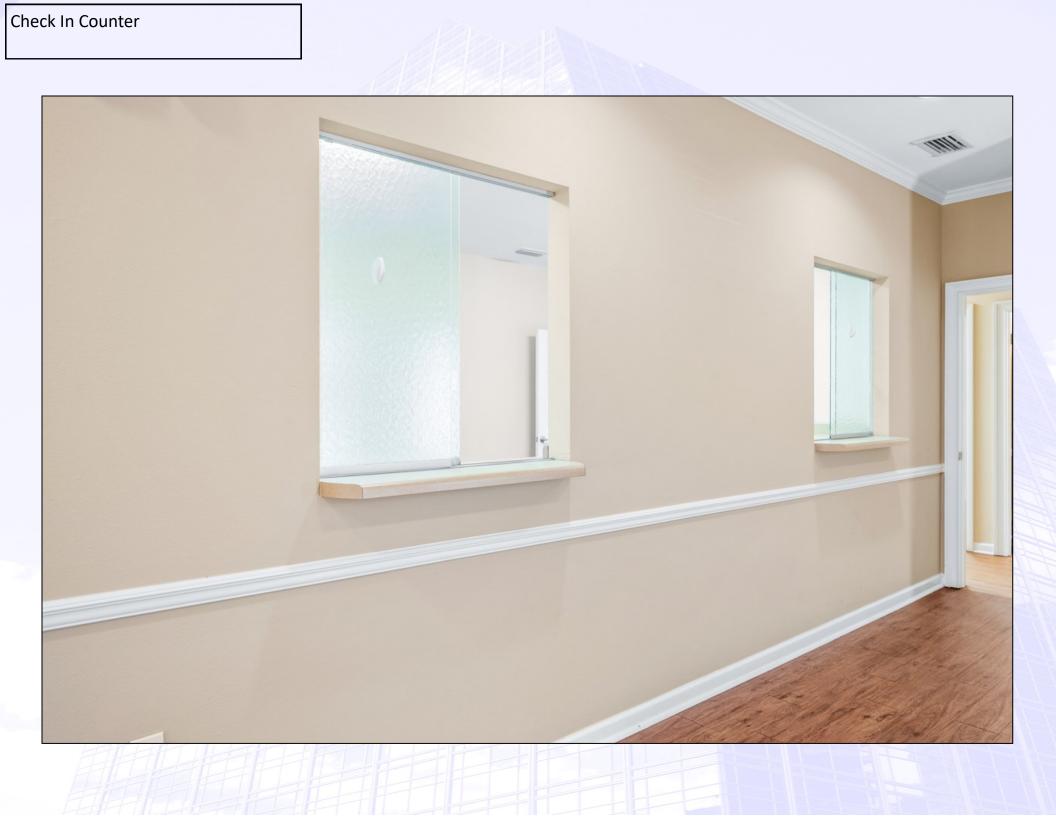

Hallway from Lobby to Exam Rooms

Check In/Check Out Staff Area

Hallways around Nurses Station and Exam Rooms

Restroom (1 of 3)