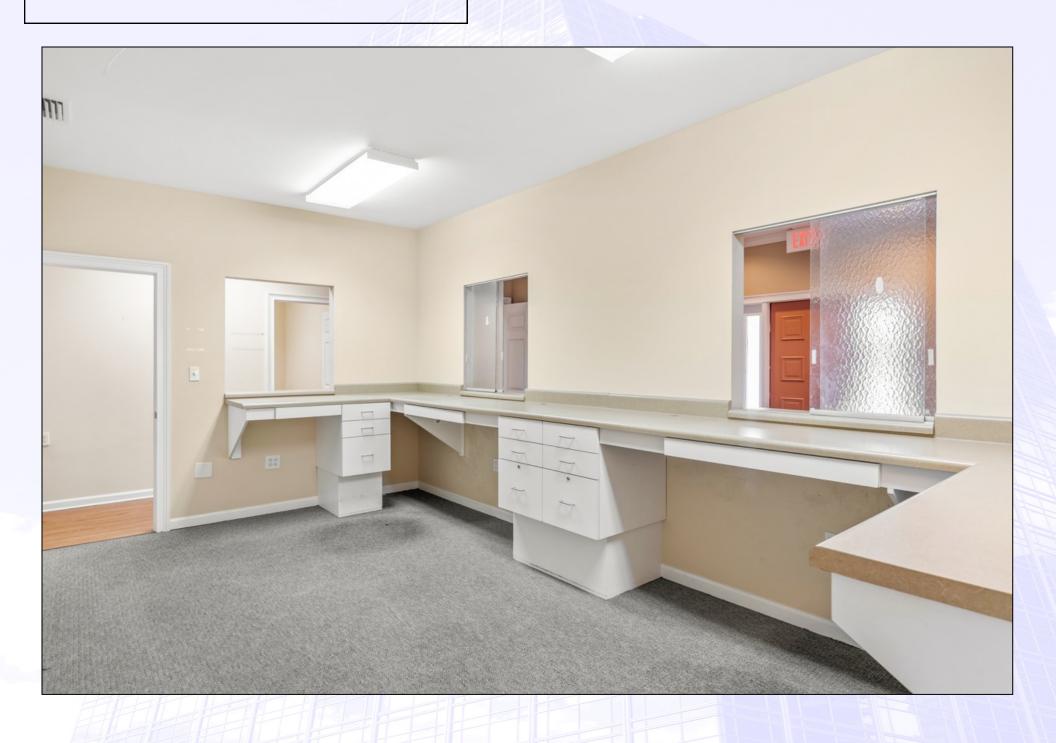

Hallway from Lobby to Exam Rooms

Check In/Check Out Staff Area

Hallways around Nurses Station and Exam Rooms

Restroom (1 of 3)