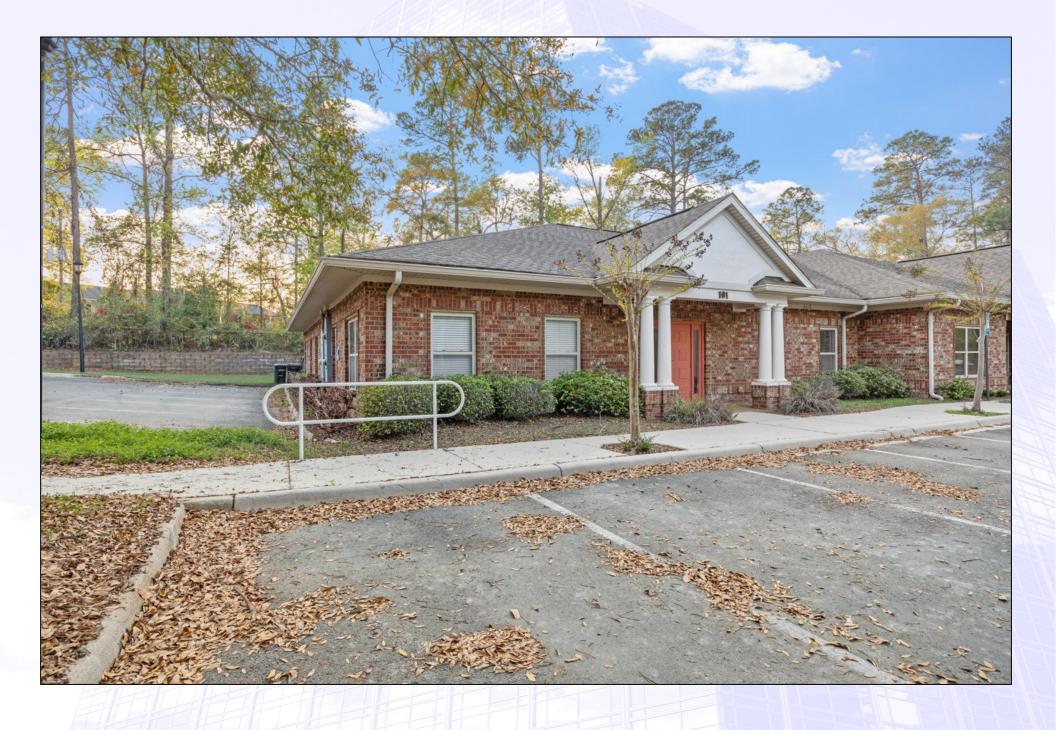

## 2617 Mitcham Drive Unit 101 Tallahassee, Florida

2617 Mitcham Drive is a medical office building located near Riggins Road and Mahan Drive. Positioned strategically between both regional Hospitals, the property offers an exceptional location for a medical officer user. The Property consists of approximately 2,784 sq. ft. of clinical and administrative office space. The building features a large reception/waiting area for patients, as well as spacious exam rooms, private offices for physicians, staff break area, and multiple restrooms. The property is located close to restaurants, retailers, financial institutions, other professional and medical offices, and sought after residential neighborhoods.

- 2,784 sq. ft. +/-
- Built in 2006
- Close to TMH and CRMC
- 8 Exam Rooms, 3 Private
   Offices, Clinical Work Station,
   Dual Check In/Check Out,
   Kitchen, and Large Waiting
   Area.
- Monument Signage