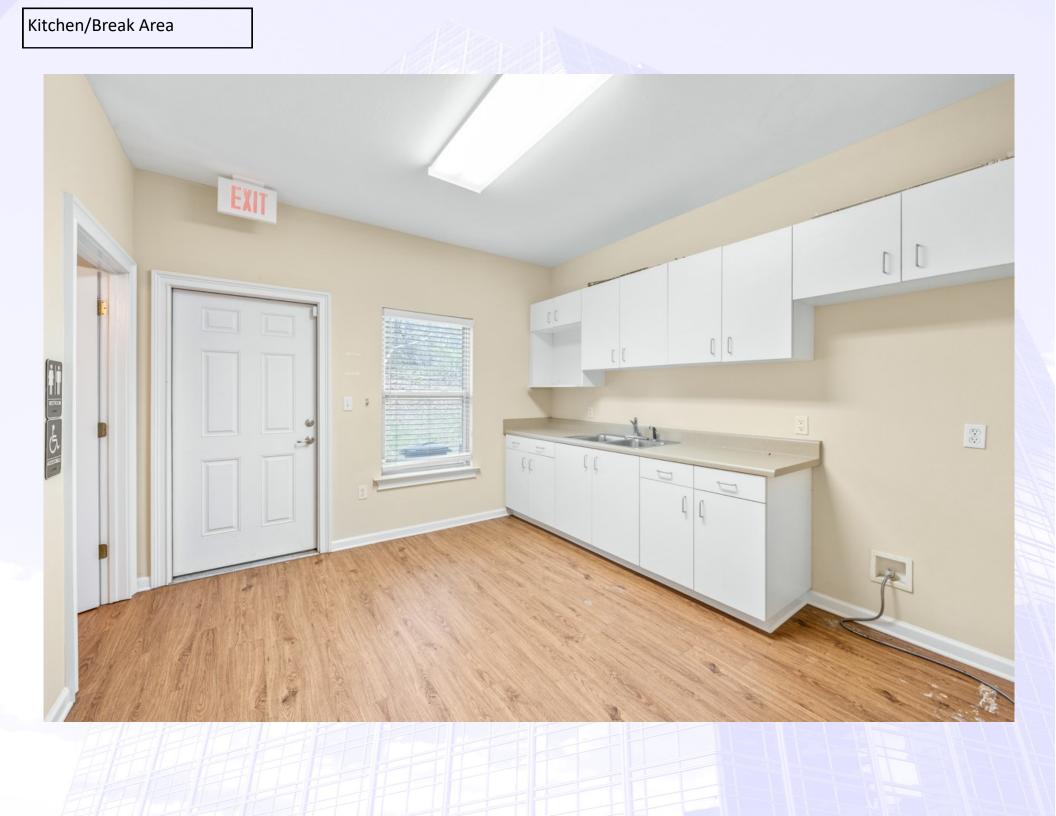

- 2,784 sq. ft. +/-
- Built in 2006
- Close to TMH and CRMC
- 8 Exam Rooms, 3 Private
   Offices, Clinical Work Station,
   Dual Check In/Check Out,
   Kitchen, and Large Waiting
   Area.
- Monument Signage