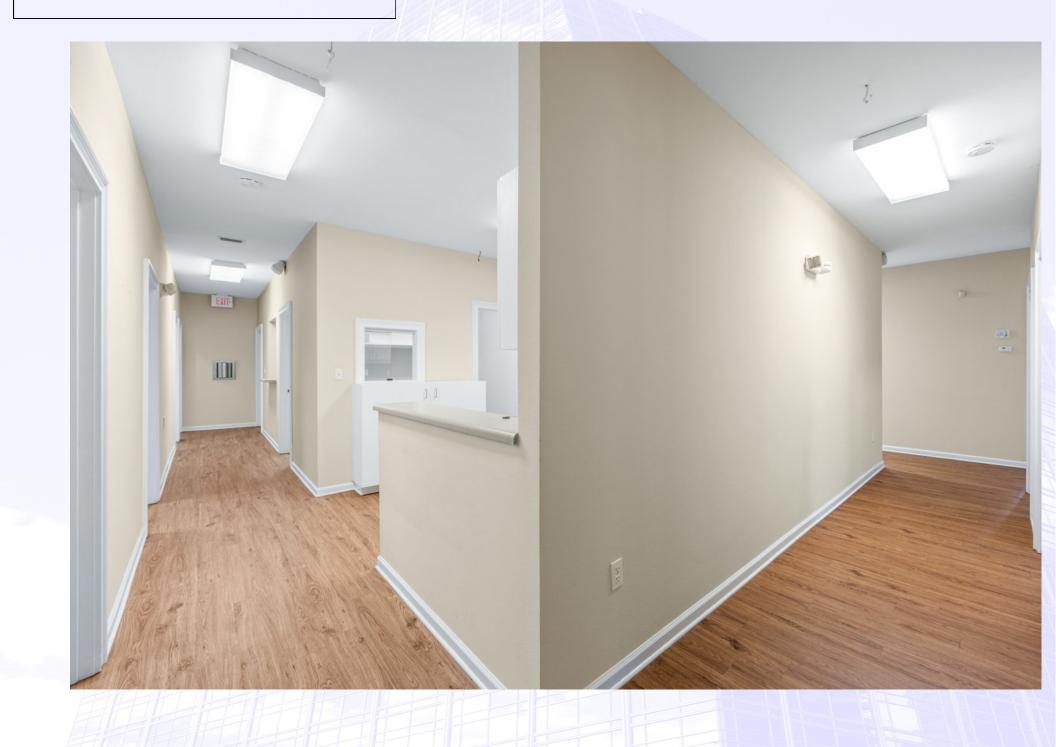

Hallway from Lobby to Exam Rooms

Check In/Check Out Staff Area

Hallways around Nurses Station and Exam Rooms

Restroom (1 of 3)