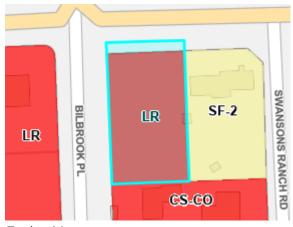

## Zoning Map

**Property Profile Report** 

Permitting and Development Center | 6310 Wilhelmina Delco Drive, Austin, TX 78752 | (512) 978-4000

| Fernitung and Development                                                  | Center   0510 Wilheimina Delco Drive, Adstin, 1×10152   (512) 910-4000          |  |
|----------------------------------------------------------------------------|---------------------------------------------------------------------------------|--|
| General Information                                                        |                                                                                 |  |
| Location:                                                                  | 1311 W SLAUGHTER LN                                                             |  |
| Parcel ID:                                                                 | 0430190120                                                                      |  |
| Grid:                                                                      | ME14                                                                            |  |
| Planning & Zoning                                                          |                                                                                 |  |
| *Right click hyperlinks to open in a ne                                    | w window.                                                                       |  |
| Future Land Use (FLUM)                                                     | No Future Land Use Map                                                          |  |
| Regulating Plan:                                                           | No Regulating Plan                                                              |  |
| Zoning:                                                                    | LR                                                                              |  |
| Zoning Cases:                                                              | <u>C14-2019-0048</u>                                                            |  |
|                                                                            | <u>C14-2022-0169</u>                                                            |  |
| Zoning Ordinances:                                                         | 19990225-070b                                                                   |  |
| C                                                                          | <u>20190620-152</u>                                                             |  |
|                                                                            | <u>20230831-122</u>                                                             |  |
| Zoning Overlays:                                                           | ADU Approximate Area Reduced Parking<br>Scenic Roadways Overlay: SLAUGHTER LANE |  |
| Infill Options:                                                            |                                                                                 |  |
| Neighborhood Restricted Parking Areas: Texas Oaks South Neighborhood Assn. |                                                                                 |  |
| Mobile Food Vendors:                                                       |                                                                                 |  |
| Historic Landmark:                                                         |                                                                                 |  |
| Urban Roadways:                                                            | Νο                                                                              |  |