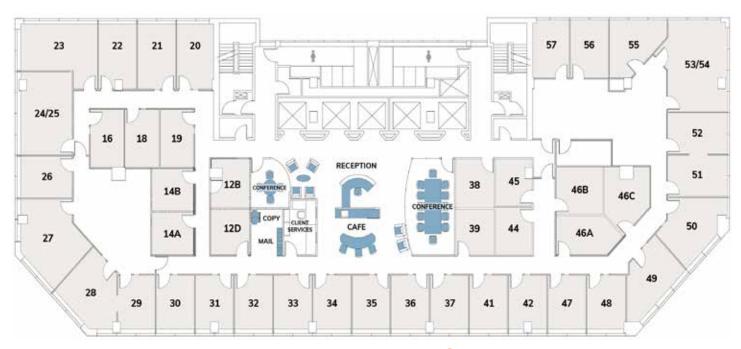

## Prestigous Flex Office Suites

YourOffice-Philadelphia is distinctively recognized as a prime office building in the heart of downtown Center City. Featuring a dramatic atrium with numerous shops and restaurants nearby. Do your business in the epicenter of the city's thriving business, cultural, and entertainment district!

The best location also provides the best flexible

agreements so you can select the ideal mix of space and services to suit your business. Find the right mix for your business today with multiple options to support future growth. Our goal is to provide you a supportive environment with offices that offer maximum productivity. At YourOffice, we are committed to your success!