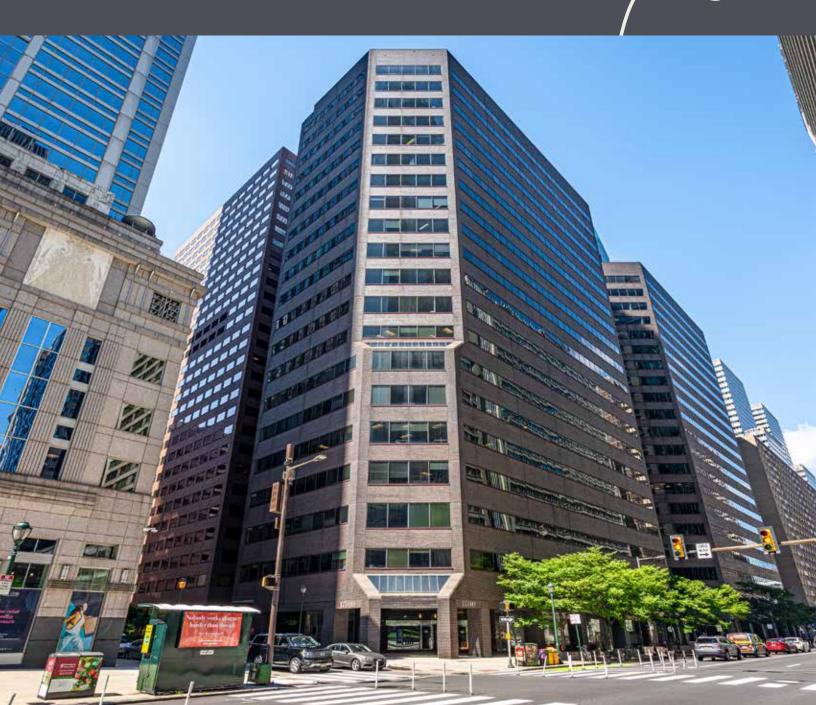

## Prestigous Flex Office Suites

YourOffice-Philadelphia is distinctively recognized as a prime office building in the heart of downtown Center City. Featuring a dramatic atrium with numerous shops and restaurants nearby. Do your business in the epicenter of the city's thriving business, cultural, and entertainment district!

## Better Work Life Happens Here

YourOffice-Philadelphia is ideally situated at the 18th Street entrance to Suburban Station. This 20-story tower spans more than a quarter of a million square feet in the heart of the downtown business district. Recognized as one of the most distinctive office structures in Center City, 1800 JFK Boulevard features a dramatic atrium with numerous shops and restaurants nearby. In Center City, you're at the epicenter of the city's thriving business, cultural, and entertainment district close to City Hall, Amtrak's 30th Street Station, Suburban Station, Rittenhouse Square, and Logan Circle.