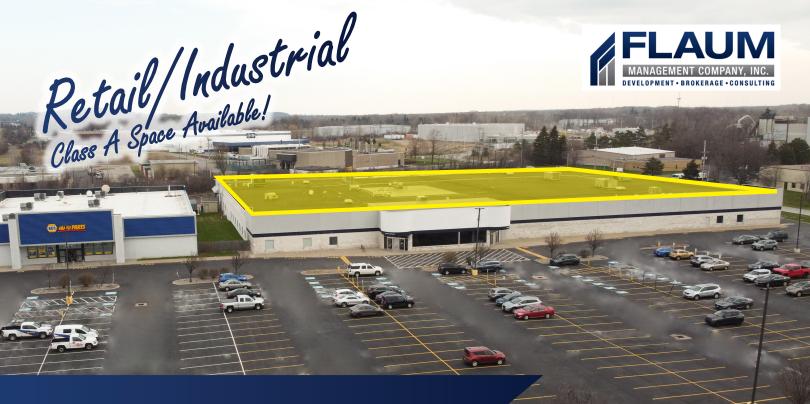

### 1180 Jefferson Road

Rochester, NY 14623

### Space Available: 105,000 SF

- » 15'9" Truss Height, 17'9" Deck Height
- » Ceiling Height Can be Raised to Accomodate Clients Needs
- » 3 Loading Docks with Dock Levelers
- » Internet Providers: Frontier Fiber, Verizon Fiber, Luman - Fiber, 6 Pair Fiber
- » Electric: 2000 Amps Service, Voltage 277/480, 3p
- » Transformer: 1000 Amps Service, Voltage 277/480, 3p
- » Generator: 400kw, 500 Amps Service, Voltage 277/480

#### Within a 10 Min Drive

- » Over 100,000 Travelers Daily
- » Over 4,000 Businesses
- » Over 74,000 Employees
- » Located At Full Interchange
- » Interstate I-390 Direct Visibility
- » High Parking Ratio
- » New Roof
- » New HVAC