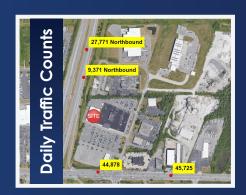

#### Within a 10 Min Drive

- » Over 100,000 Travelers Daily
- » Over 4,000 Businesses
- » Over 74,000 Employees
- » Located At Full Interchange
- » Interstate I-390 Direct Visibility
- » High Parking Ratio
- » New Roof
- » New HVAC

#### Daytime Demographics: 108,094 Travelers Age 16+ Daily

Let our experienced professionals help you today. With decades of experience, our team brings a wealth of knowledge in real estate, brokerage, and project management.