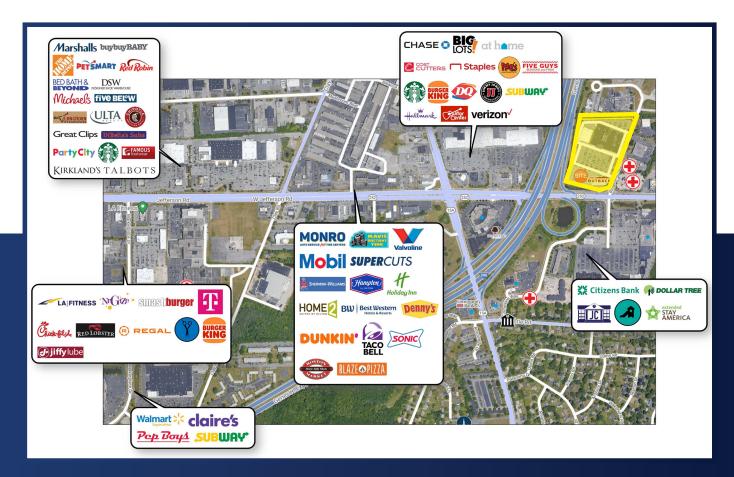

#### Within a 10 Min Drive

- » Over 100,000 Travelers Daily
- » Over 4,000 Businesses
- » Over 74,000 Employees
- » Located At Full Interchange
- » Interstate I-390 Direct Visibility
- » High Parking Ratio
- » New Roof
- » New HVAC

#### Daytime Demographics: 108,094 Travelers Age 16+ Daily

Let our experienced professionals help you today. With decades of experience, our team brings a wealth of knowledge in real estate, brokerage, and project management.