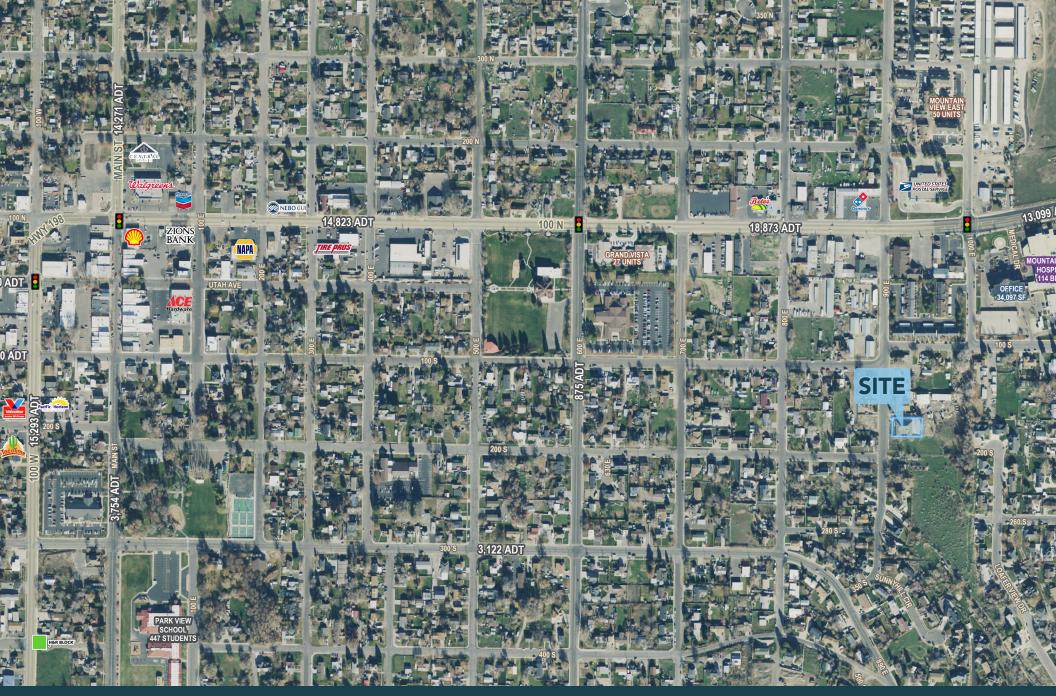

## **PROPERTY DETAILS** 153 SOUTH 900 EAST, PAYSON, UT 84651

- Absolute NNN Lease
- Lease: \$3,500/month
- Property: 5,410 SF of leasable space on a 0.37 Acre lot
- Property can be used for Assisted Living, Childcare/Daycare, **Drug & Alcohol Rehab**
- Located near near 100 North & 900 East
- Traffic Count: 13,099 ADT on 900 East
- Has its own parking lot
- Parcel: 49:828:0002