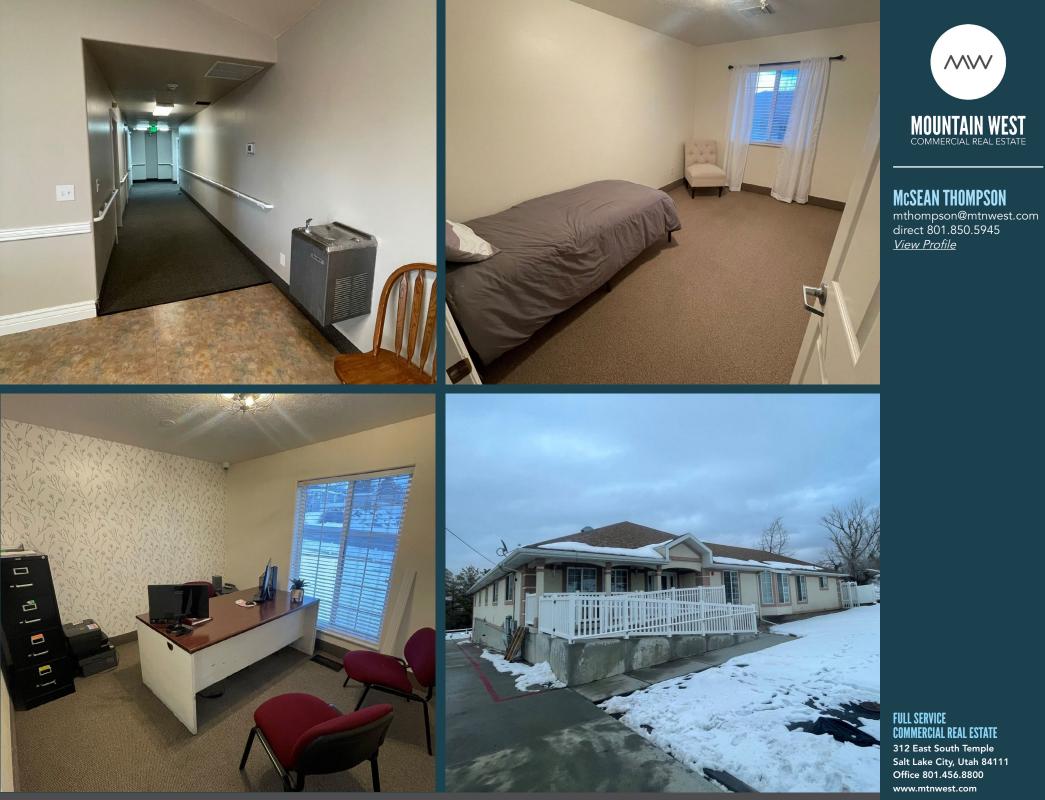

## **PROPERTY DETAILS** 153 SOUTH 900 EAST, PAYSON, UT 84651

- Absolute NNN Lease
- Lease: \$3,500/month
- Property: 5,410 SF of leasable space on a 0.37 Acre lot
- Property can be used for Assisted Living, Childcare/Daycare, **Drug & Alcohol Rehab**
- Located near near 100 North & 900 East
- Traffic Count: 13,099 ADT on 900 East
- Has its own parking lot
- Parcel: 49:828:0002