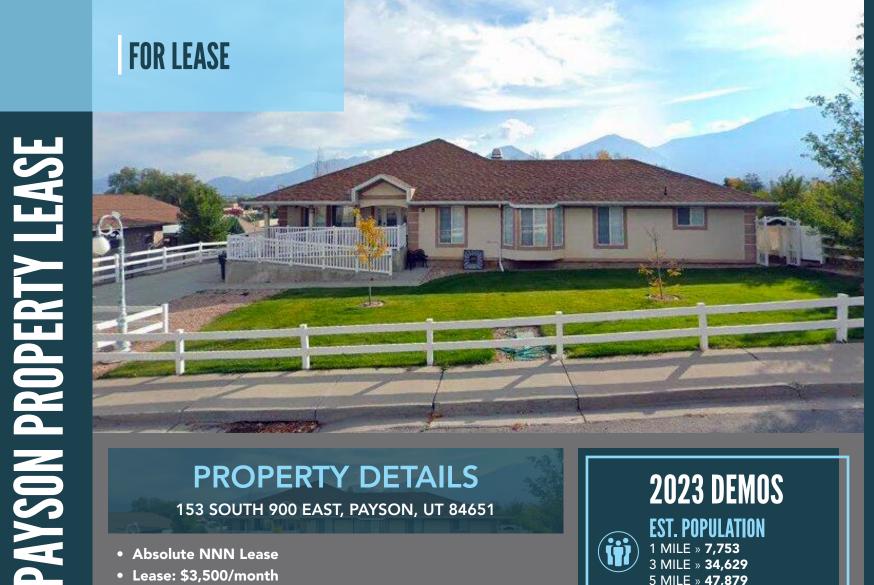

## **PROPERTY DETAILS** 153 SOUTH 900 EAST, PAYSON, UT 84651

- Absolute NNN Lease
- Lease: \$3,500/month
- Property: 5,410 SF of leasable space on a 0.37 Acre lot
- Property can be used for Assisted Living, Childcare/Daycare, **Drug & Alcohol Rehab**
- Located near near 100 North & 900 East
- Traffic Count: 13,099 ADT on 900 East
- Has its own parking lot
- Parcel: 49:828:0002

**2023 DEMOS EST. POPULATION** 1 MILE » 7,753 3 MILE » 34,629 5 MILE » 47,879

EST. HOUSEHOLDS 1 MILE » 2,364 3 MILE » 9,991 5 MILE » 13,804