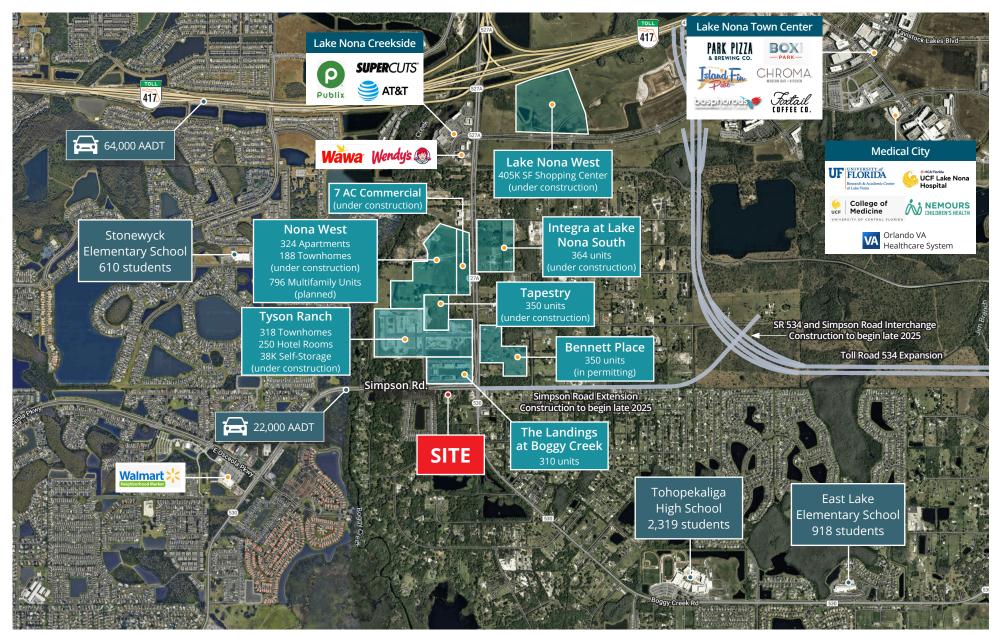

## **RETAIL AERIAL**

MICHAEL BATTEY (\$) 407.458.5414 (🖾) Mike.Battey@FranklinSt.com DIRECTOR

ZACK MCNAMARA, CCIM (\$) 407.458.5409 SENIOR DIRECTOR

🖾 Zack. McNamara@FranklinSt.com

### **PROPERTY OVERVIEW**

- » Land for sale: 1 acre | Price: \$1,000,000
- » Located on Simpson Road in the Lake Nona submarket
- » Site has 125 feet of frontage on Simpson Road with a daily traffic volume of 22,000 vehicles
- Lake Nona is experiencing exponential growth, with more than 2,200 new and planned residential units in close proximity to the site
- » Less than three miles from Lake Nona Medical City, a 650-acre health and life sciences park home to key institutions such as University of Central Florida College of Medicine, Nemours Children's Hospital, and the VA Medical Center
- » Quick access to SR-417 (64,000 AADT)