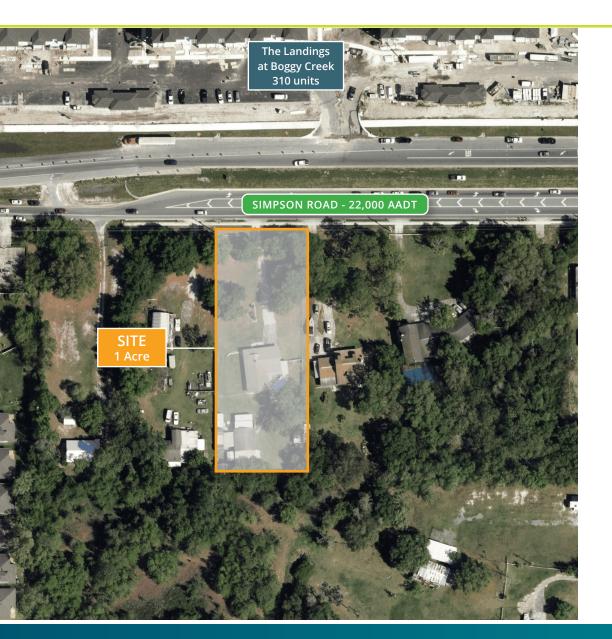

# SIMPSON ROAD PARCEL | 1 ACRE

3251 Simpson Road | Kissimmee, FL 34744

### **PROPERTY OVERVIEW**

- » Land for sale: 1 acre | Price: \$1,000,000
- » Located on Simpson Road in the Lake Nona submarket
- » Site has 125 feet of frontage on Simpson Road with a daily traffic volume of 22,000 vehicles
- Lake Nona is experiencing exponential growth, with more than 2,200 new and planned residential units in close proximity to the site
- » Less than three miles from Lake Nona Medical City, a 650-acre health and life sciences park home to key institutions such as University of Central Florida College of Medicine, Nemours Children's Hospital, and the VA Medical Center
- » Quick access to SR-417 (64,000 AADT)