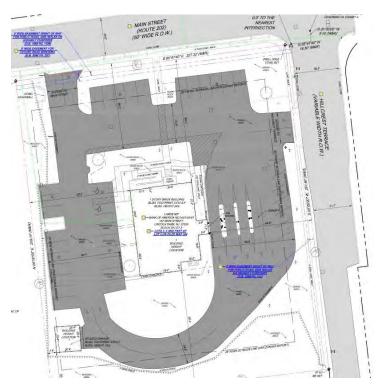

: October 17, 2024- 11:30am-1:30pm



| 2024 ESTIMATED DEMOGRAPHICS |           |           |           |           |
|-----------------------------|-----------|-----------|-----------|-----------|
|                             | 1 mile    | 2 mile    | 3 mile    | 5 mile    |
| POPULATION:                 | 6,369     | 16,957    | 42,404    | 136,143   |
| AVG. HOUSEHOLD INCOME:      | \$139,076 | \$153,309 | \$175,115 | \$178,007 |
|                             |           |           |           |           |

FOR MORE INFORMATION PLEASE CONTACT

John Montagna President 201-405-1110 john@tristatecommercialre.com Licensed NJ Salesperson

## FOR SALE FORMER BANK OF AMERICA BRANCH

152 MAIN STREET & HILLCREST TERRACE LINCOLN PARK, NEW JERSEY 07035

#### **FRONT VIEW:**



#### SITE PLAN:



#### **SIDE VIEW:**



#### **REAR VIEW:**



© 2024 Tri State Commercial, Inc. This information has been obtained from sources believed reliable. We have not verified it and make no guarantee, warranty or representation about it. Any projections, opinions, assumptions or estimates used are for example only and do not represent the current or future performance of the property. You and your advisors should conduct a careful, independent investigation of the property to determine to your satisfaction the suitability of the property for your needs.

#### **DRIVE-UP ATM & NO BUILD ZONE**

EXHIBIT "A" TO FORM ATM LEASE

#### DEPICTION OF PREMISES & CRITICAL AREA



© 2024 Tri State Commercial, Inc. This information has been obtained from sources believed reliable. We have not verified it and