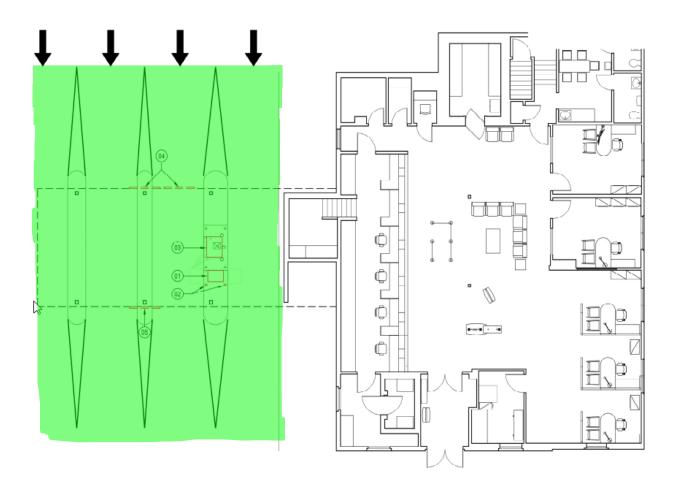

#### **DRIVE-UP ATM & NO BUILD ZONE**

EXHIBIT "A" TO FORM ATM LEASE

- \* Premises shaded in green \* Critical Area highlighted in yellow