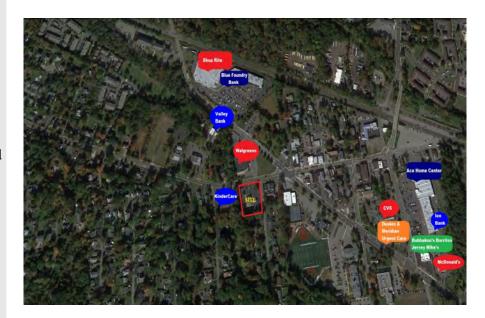

# FORMER BANK OF AMERICA BRANCH 152 MAIN STREET & HILLCREST TERRACE LINCOLN PARK, NEW JERSEY 07035

## FOR SALE FORMER BANK OF AMERICA BRANCH

152 MAIN STREET & HILLCREST TERRACE LINCOLN PARK, NEW JERSEY 07035