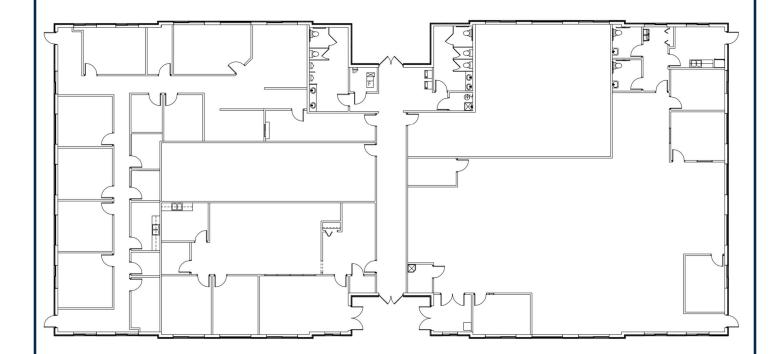

# 8158 EXECUTIVE COURT LANSING, MI 48917



# Saginaw Hwy. Menards Wal-Mart Michaels Lowe's Lafcu Springhill Suites

# **FOR LEASE**

## **BUILDING SQUARE FOOTAGE:**

- 13,547 SF Building
- Multiple suites available

# **ADVANTAGES:**

• On site parking available

# **FEATURES/AMENITIES:**

 Adjacent to Wal-Mart, Lowe's, Menards and Furniture Row

### STRATEGIC LOCATION:

- Strategically located on Executive Court near Marketplace Boulevard and Saginaw Highway
- High traffic count on Saginaw Highway
- Easy access to highway
- Close proximity to restaurants, grocery, retail, gyms and hotels

# **CONTACT**

**Eyde Development** 517-903-3933 | eyde.com





# 8158 EXECUTIVE COURT LANSING, MI 48917

# **BUILDING PLAN**





# CONTACT

**Eyde Development** 

517-903-3933 | eyde.com