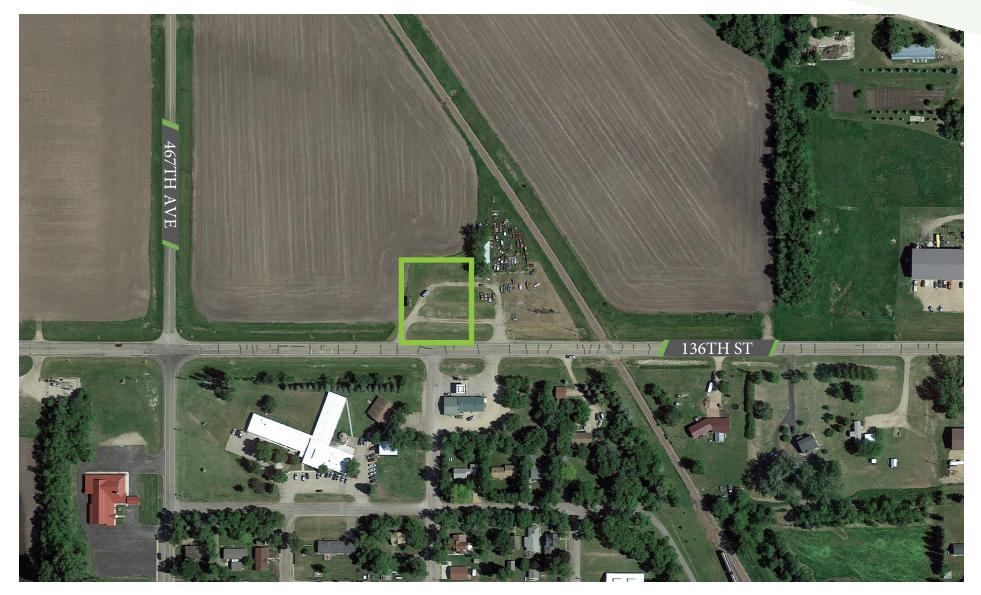

d 7 miles east of I-29 and 9 miles west of Big Stone Lake
- Property needs to be annexed city to support commercial zoning
- Versatile development opportunity for offices, small retail, industrial shops, etc.
- Located amid frequent recreational hunting and fishing activity
- Local businesses include Sinclair Gas Station, RC Technologies, Minnwest Bank, The Grind Coffee+Café, Route 15 Body Works, CHS, Wilmot Lumber Yard, Whetstone Ag Supply, Wilmot Foods, and Jean's Bridal.

#### For Sale: Vacant Development Land

SD HWY 15 Wilmot, SD 57279





## Aerial Photo

For Sale: Vacant Development Land

15

SD HWY 15 Wilmot, SD 57279

HIG STONE LAKE



29

## Market Overview Map

#### For Sale: Vacant Development Land

SD HWY 15 | Wilmot, SD 57279





## Site Plan



SD HWY 15 Wilmot, SD 57279