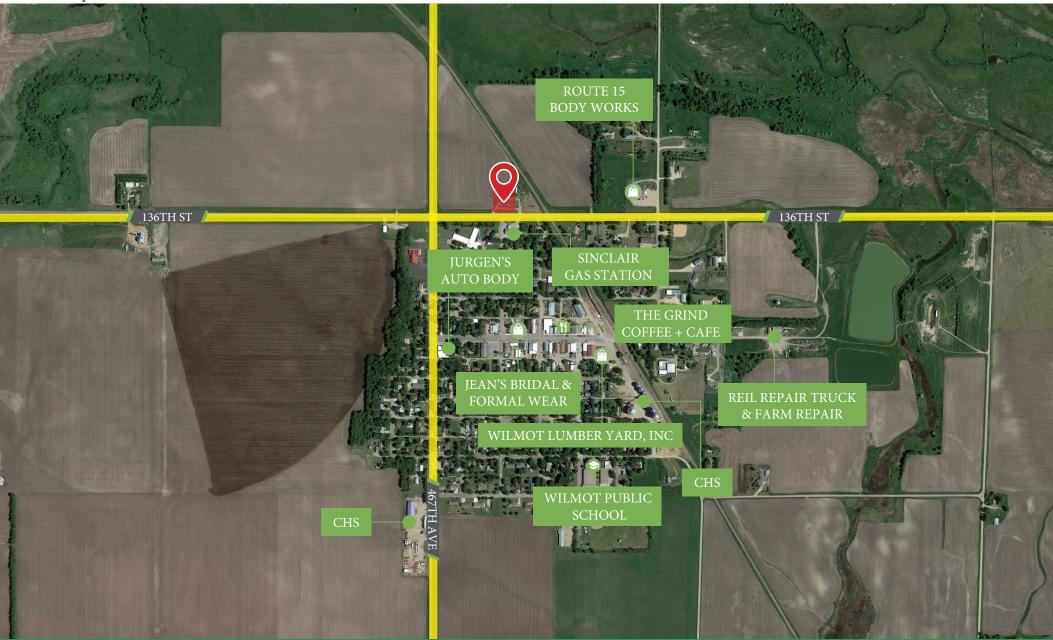

### Highlights

- Located along SD Highway 15
- Located 7 miles east of I-29 and 9 miles west of Big Stone Lake
- Property needs to be annexed city to support commercial zoning
- Versatile development opportunity for offices, small retail, industrial shops, etc.
- Located amid frequent recreational hunting and fishing activity
- Local businesses include Sinclair Gas Station, RC Technologies, Minnwest Bank, The Grind Coffee+Café, Route 15 Body Works, CHS, Wilmot Lumber Yard, Whetstone Ag Supply, Wilmot Foods, and Jean's Bridal.

## Market Overview Map