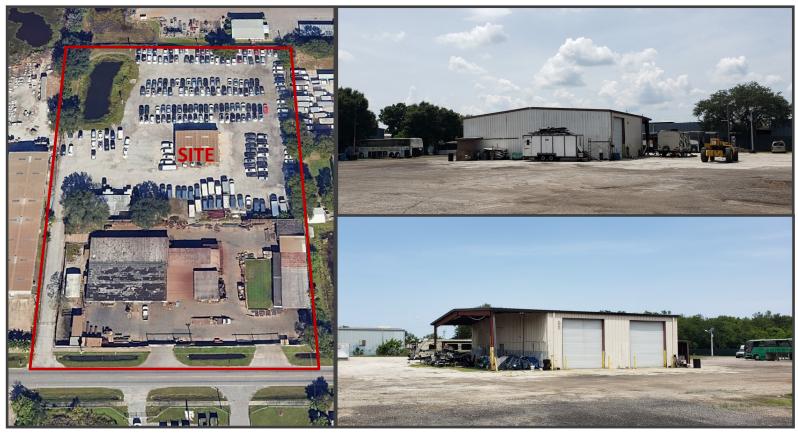

## FOR LEASE

16,000SF +/- Warehouse on 3.2 Acres South Orlando/Outdoor Storage

## **Property Details:**

- 2 Grade Level Warehouses: 13,000 SF +/- and 3,240 SF
- 1,440 SF Office Trailer
- Property totals 3.75 Acres-Outdoor Storage Permitted with approximately 3.2 usable acres
- 3 Points of Ingress/Egress
- Fenced, Stabilized, Secure Yard with LED Lights
- Orange County Zoning IND-2/IND-3
- Metal Construction
- Close Proximity to SR 528, Florida's Turnpike, US 441, Orange Ave, and Orlando Int. Airport