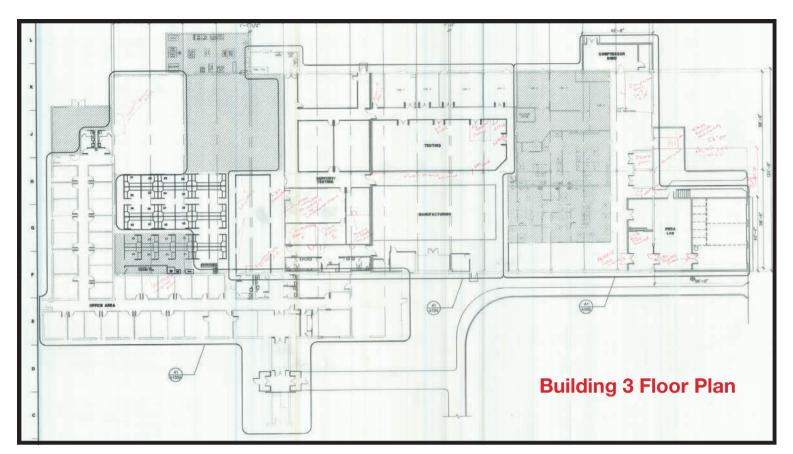

### PROPERTY DESCRIPTION

Offered for sublease is ±58,500 SF flex/lab is part of a three building campus, but can be subleased separately from the two other buildings on the site.

- · 8' 16' Clear Ceiling Height
- Air Conditioned
- Municipal water and sewer; Natural gas and electric supplied by **National Grid**
- Full sprinkler system and card key access