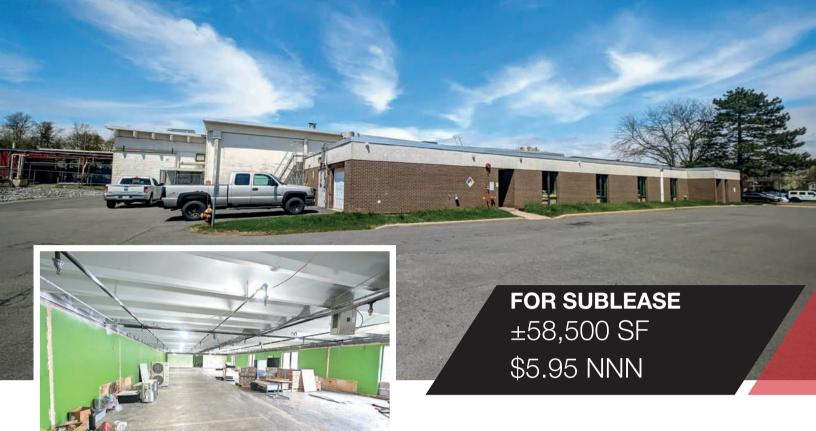

# Flex/Lab

Building 3 - 968 Albany Shaker Road, Latham, NY 12110

### PROPERTY DESCRIPTION

Offered for sublease is ±58,500 SF flex/lab is part of a three building campus, but can be subleased separately from the two other buildings on the site.

- · 8' 16' Clear Ceiling Height
- Air Conditioned
- Municipal water and sewer; Natural gas and electric supplied by **National Grid**
- Full sprinkler system and card key access

Additional 1,000 SF 2-Bay Garage is also available

Visit the website to get more information. www.968albanyshaker.com