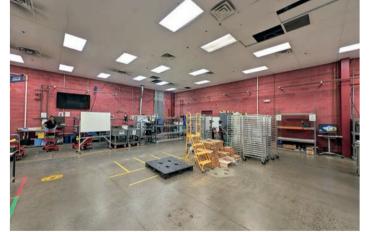

### PROPERTY DESCRIPTION

Offered for sublease is ±58,500 SF flex/lab is part of a three building campus, but can be subleased separately from the two other buildings on the site.

- · 8' 16' Clear Ceiling Height
- Air Conditioned
- Municipal water and sewer; Natural gas and electric supplied by **National Grid**
- Full sprinkler system and card key access