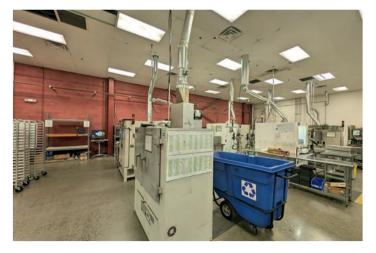

### PROPERTY DESCRIPTION

Offered for sublease is ±58,500 SF flex/lab is part of a three building campus, but can be subleased separately from the two other buildings on the site.

- · 8' 16' Clear Ceiling Height
- Air Conditioned
- Municipal water and sewer; Natural gas and electric supplied by **National Grid**
- Full sprinkler system and card key access