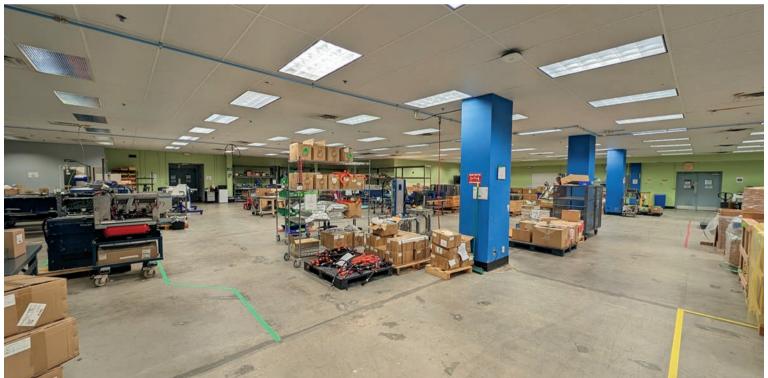

### PROPERTY DESCRIPTION

Offered for sublease is ±58,500 SF flex/lab is part of a three building campus, but can be subleased separately from the two other buildings on the site.

- · 8' 16' Clear Ceiling Height
- Air Conditioned
- Municipal water and sewer; Natural gas and electric supplied by **National Grid**
- Full sprinkler system and card key access