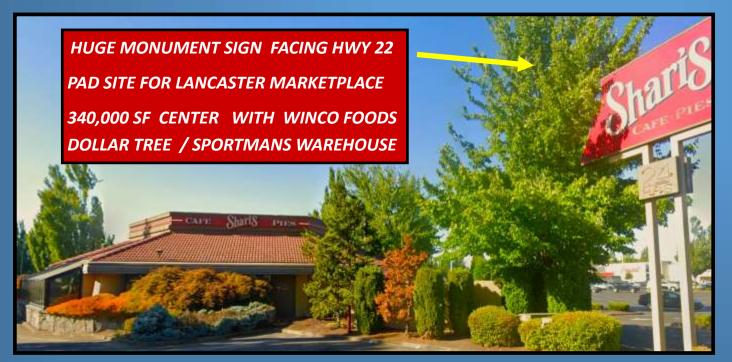

fc@gmail.com



4,319 SF BUILDING / .59 ACRES

# PRICE \$3,800,000 / FOR LEASE MARKET RATE



### REPRESENTATIVE PHOTO OF RE-PURPOSED BUILDING



## **INVESTMENT / LEASE HIGHLIGHTS**

- Strategically Located Pad site in 350K SF
   Regional Power Center
- Strong Anchor Tenants: 1) Winco Foods2) Sportsmans Warehouse & 3) Dollar Tree
- Abundant parking Cross easements with retail center for parking and access.
- Huge monument signage facing highway 22 exit!

# Redevelopment Opportunity or re-purpose building / 4,319 SF Building / .59 acre lot (+ /-)



Demographics 2024

Radius 1 mile 2 mile 3 mile Population 13,309 29,436 73,410

Income \$66,700 \$70,067 \$72,537

CONTACT: MICHAEL FOLEY

Cell 503-730-7924

Email: mikefoleyfc@gmail.com



# LANCASTER MARKETPLACE Signs

# **ENTRY SIGNAGE**





## **FOOD & ALCOHOL SALES RADIUS**

1 MILE \$40,051,000

2 MILE \$81,730,000

3 MILE \$200,844,000

## **CONTACT: MICHAEL FOLEY**

First Commercial Real Estate Advisors, LLC Cell 503-730-7924 mikefoleyfc@gmail.com

FIRST COMMERCIAL REAL ESTATE ADVISORS, LLC