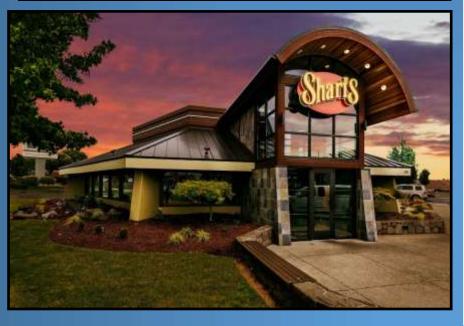

1270 LANCASTER DR. SE SALEM, OR 97317





LEASE RATE NEGOTIABLE
PAD SITE - LANCASTER MARKETPLACE

**CONTACT: MICHAEL FOLEY** 

503.730.7924

mikefoleyfc@gmail.com



4,319 SF BUILDING / .59 ACRES

# PRICE \$3,800,000 / FOR LEASE MARKET RATE



### REPRESENTATIVE PHOTO OF RE-PURPOSED BUILDING



## **INVESTMENT / LEASE HIGHLIGHTS**

- Strategically Located Pad site in 350K SF
   Regional Power Center
- Strong Anchor Tenants: 1) Winco Foods2) Sportsmans Warehouse & 3) Dollar Tree
- Abundant parking Cross easements with retail center for parking and access.
- Huge monument signage facing highway 22 exit!

# Redevelopment Opportunity or re-purpose building / 4,319 SF Building / .59 acre lot (+ /-)



Demographics 2024

Radius 1 mile 2 mile 3 mile Population 13,309 29,436 73,410

Income \$66,700 \$70,067 \$72,537

CONTACT: MICHAEL FOLEY

Cell 503-730-7924

Email: mikefoleyfc@gmail.com



# LANCASTER MARKETPLACE Signs

# **ENTRY SIGNAGE**





## **FOOD & ALCOHOL SALES RADIUS**

1 MILE \$40,051,000

2 MILE \$81,730,000

3 MILE \$200,844,000

## **CONTACT: MICHAEL FOLEY**

First Comme