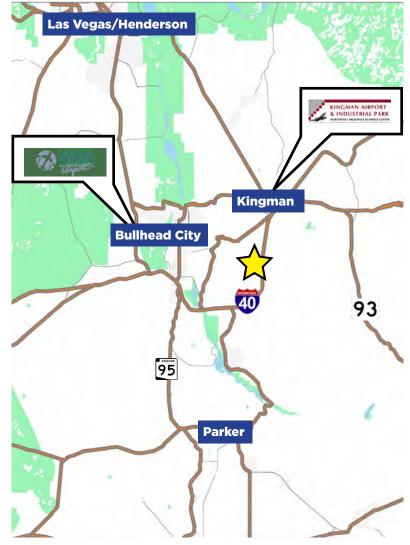

**LOCATION DESCRIPTION:** 

±16.25 miles south of Kingman, AZ & ±4 miles north of Yucca, AZ I-40 access via dirt road that connects to existing off ramp ±1.5 miles south of site Excellent visibility from I-40, which is ±0.5 miles east of site

### Drive Times

- **Kingman:** 30 minutes
- Lake Havasu City: 51 minutes
- Bullhead City: 1 hour 5 minutes