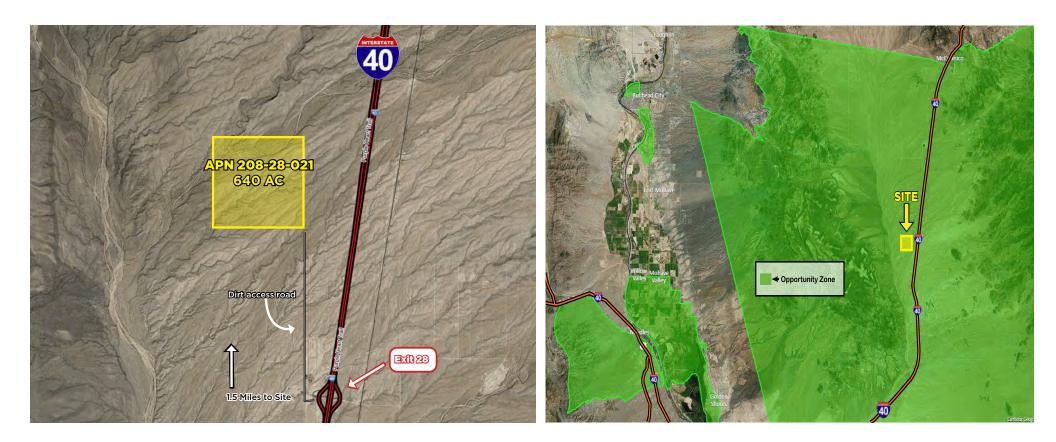

#### **PROPERTY NAME:**

Dwyer-Richmond Land Site

Yucca, AZ 86438

208-28-021

**PROPERTY ADDRESS:** 

**APN:** 

ZONING

AG

±7.5 Miles from Site

PEGASUS

APN 203-28-021 640 AC

40

Dwyer-Richmond Land Site ±640 acre land site is located
±7.5 miles south of the
Planned Pegasus Group
Holdings/Plus Minus Power
Partnership & \$3 Billion,
340 megawatt Solar Powered
Data Center...

## Parcel Maps