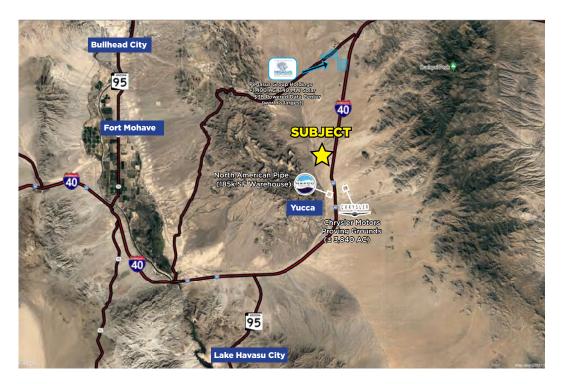

**LOCATION DESCRIPTION:** 

±16.25 miles south of Kingman, AZ & ±4 miles north of Yucca, AZ I-40 access via dirt road that connects to existing off ramp ±1.5 miles south of site Excellent visibility from I-40, which is ±0.5 miles east of site

#### **ADDITIONAL INFORMATION:**

- Site attributes include ideal proximity to Market, transportation & Labor Located within a one-day truck drive from every major city in Southwest Allows for easyy access to L.A., Las Vegas & Phoenix
- AT & SF Railroad is located ±0.8 miles east of site

±7.5 Miles from Site

PEGASUS

APN 203-28-021 640 AC

40

Dwyer-Richmond Land Site ±640 acre land site is located
±7.5 miles south of the
Planned Pegasus Group
Holdings/Plus Minus Power
Partnership & \$3 Billion,
340 megawatt Solar Powered
Data Center...