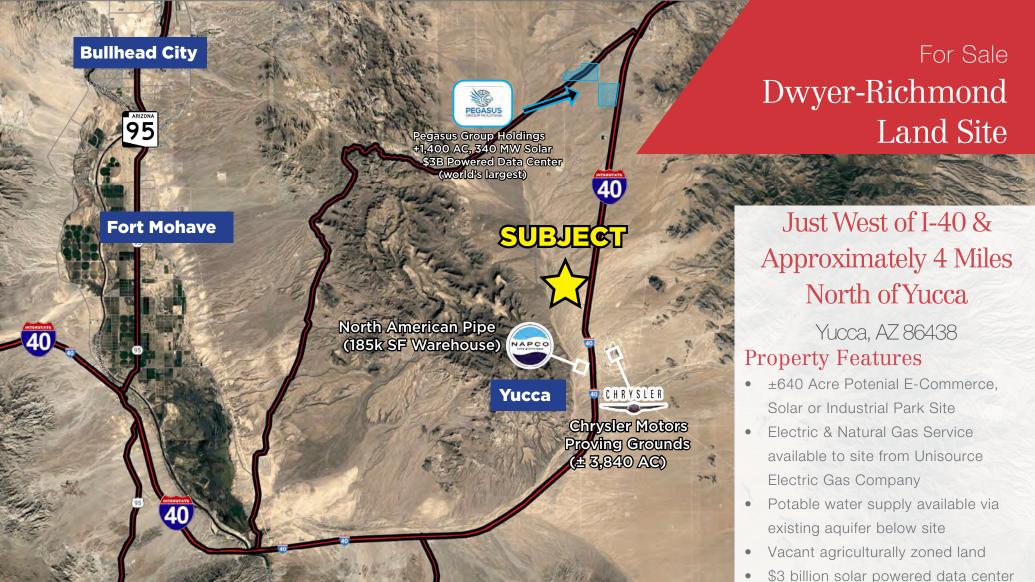

#### Dwyer-Richmond Land Site

**LOCATION DESCRIPTION:** 

±16.25 miles south of Kingman, AZ & ±4 miles north of Yucca, AZ I-40 access via dirt road that connects to existing off ramp ±1.5 miles south of site Excellent visibility from I-40, which is ±0.5 miles east of site

Just West of I-40 & Approximately 4 miles north of

**POPULATION INFORMATION:** 32 million people live within 350-mile radius Mohave County is the 5th largest in the U.S., with a current population of over 240,000 people

#### **ADDITIONAL INFORMATION:**

- Site attributes include ideal proximity to Market, transportation & Labor Located within a one-day truck drive from every major city in Southwest Allows for easyy access to L.A., Las Vegas & Phoenix
- AT & SF Railroad is located ±0.8 miles east of site

±7.5 Miles from Site

PEGASUS

APN 203-28-021 640 AC

40

Dwyer-Richmond Land Site ±640 acre land site is located
±7.5 miles south of the
Planned Pegasus Group
Holdings/Plus Minus Power
Partnership & \$3 Billion,
340 megawatt Solar Powered
Data Center...

THE WORLD'S LARGEST!

Expansion of Planned

Solar Powered

**Data Center** 

(Under Construction)

31027

3123