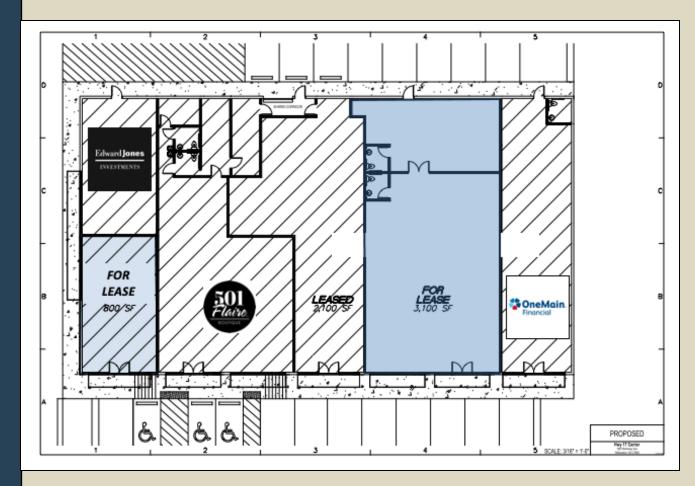

## Shopping Center site plan

#### Property Highlights

- Lease rate- \$12.00. sq ft + OPEX charges (estimated to be \$.75 per sq ft)
- ✤ Square footage- 800 sf
- Large lobby/coworking space
- ✤ Private office
- ✤ Wet bar/breakroom area
- Front and Rear Parking
- City water, public sanitary sewer, natural gas
- Excellent visibility
- Shared pylon Signage
- Call listing office for more details