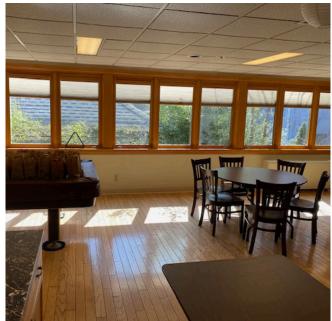

#### **PROPERTY HIGHLIGHTS:**

- Building in excellent condition and prime location
- Situated at the end of Penhurst (One way)
- · Across from AKG Art Gallery, Buffalo State University and the Richardson Hotel
- · Almost 5200 SF building with a finished 3400SF+ finished basement
- · Currently a religious facility with offices
- Potential for residential single or multifamily conversion
- · Designated on street parking
- Roof and mechanicals in great condition
- · Two boilers
- 3 bathrooms, 1 full
- Original building built in 1940's with an addition in the 1970's
- · Building is fully sprinklered