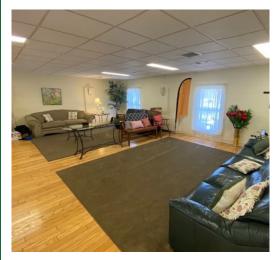

#### **PROPERTY HIGHLIGHTS:**

- Building in excellent condition and prime location
- Situated at the end of Penhurst (One way)
- · Across from AKG Art Gallery, Buffalo State University and the Richardson Hotel
- · Almost 5200 SF building with a finished 3400SF+ finished basement
- · Currently a religious facility with offices
- Potential for residential single or multifamily conversion
- · Designated on street parking
- Roof and mechanicals in great condition
- · Two boilers
- 3 bathrooms, 1 full
- Original building built in 1940's with an addition in the 1970's
- · Building is fully sprinklered