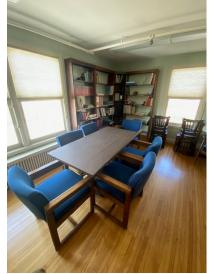

#### **PROPERTY HIGHLIGHTS:**

- Building in excellent condition and prime location
- Situated at the end of Penhurst (One way)
- · Across from AKG Art Gallery, Buffalo State University and the Richardson Hotel
- · Almost 5200 SF building with a finished 3400SF+ finished basement
- · Currently a religious facility with offices
- Potential for residential single or multifamily conversion
- · Designated on street parking
- Roof and mechanicals in great condition
- · Two boilers
- 3 bathrooms, 1 full
- Original building built in 1940's with an addition in the 1970's
- · Building is fully sprinklered