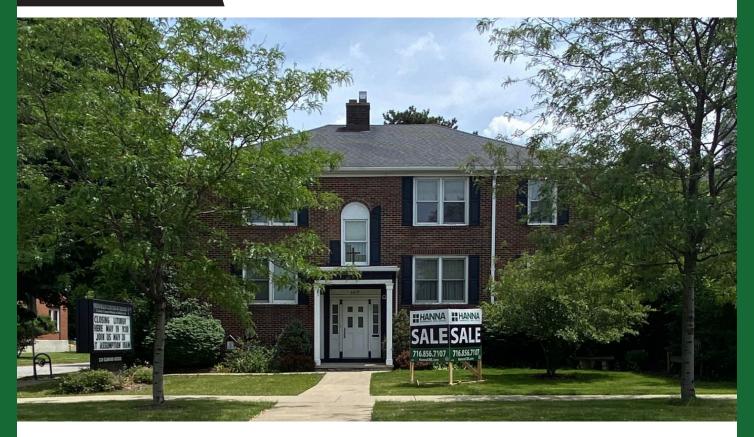

## **Newman Center - Buffalo State**

1219 Elmwood Ave, Buffalo, NY 14222

#### **PROPERTY HIGHLIGHTS:**

- Building in excellent condition and prime location
- Situated at the end of Penhurst (One way)
- · Across from AKG Art Gallery, Buffalo State University and the Richardson Hotel
- · Almost 5200 SF building with a finished 3400SF+ finished basement
- · Currently a religious facility with offices
- Potential for residential single or multifamily conversion
- · Designated on street parking
- Roof and mechanicals in great condition
- · Two boilers
- 3 bathrooms, 1 full
- Original building built in 1940's with an addition in the 1970's
- · Building is fully sprinklered

## Newman Center - Buffalo State 1219 Elmwood Ave, Buffalo, NY 14222