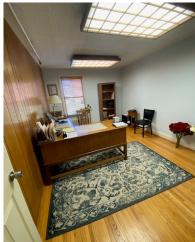

#### **PROPERTY HIGHLIGHTS:**

- Building in excellent condition and prime location
- Situated at the end of Penhurst (One way)
- · Across from AKG Art Gallery, Buffalo State University and the Richardson Hotel
- · Almost 5200 SF building with a finished 3400SF+ finished basement
- · Currently a religious facility with offices
- Potential for residential single or multifamily conversion
- · Designated on street parking
- Roof and mechanicals in great condition
- · Two boilers
- 3 bathrooms, 1 full
- Original building built in 1940's with an addition in the 1970's
- · Building is fully sprinklered