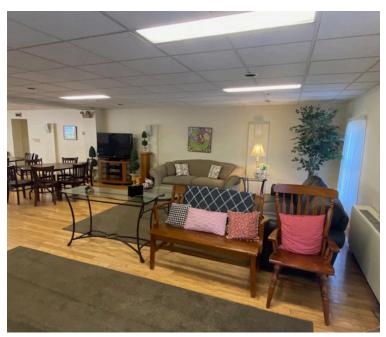

#### **PROPERTY HIGHLIGHTS:**

- Building in excellent condition and prime location
- Situated at the end of Penhurst (One way)
- · Across from AKG Art Gallery, Buffalo State University and the Richardson Hotel
- · Almost 5200 SF building with a finished 3400SF+ finished basement
- · Currently a religious facility with offices
- Potential for residential single or multifamily conversion
- · Designated on street parking
- Roof and mechanicals in great condition
- · Two boilers
- 3 bathrooms, 1 full
- Original building built in 1940's with an addition in the 1970's
- · Building is fully sprinklered