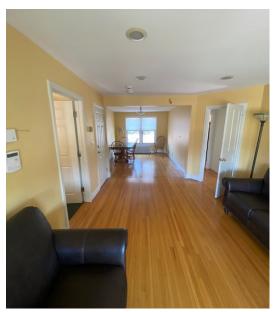

#### **PROPERTY HIGHLIGHTS:**

- Building in excellent condition and prime location
- Situated at the end of Penhurst (One way)
- · Across from AKG Art Gallery, Buffalo State University and the Richardson Hotel
- · Almost 5200 SF building with a finished 3400SF+ finished basement
- · Currently a religious facility with offices
- Potential for residential single or multifamily conversion
- · Designated on street parking
- Roof and mechanicals in great condition
- · Two boilers
- 3 bathrooms, 1 full
- Original building built in 1940's with an addition in the 1970's
- · Building is fully sprinklered