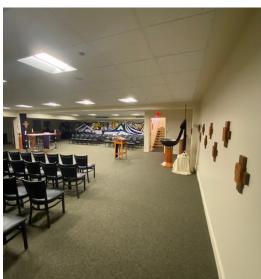

#### **PROPERTY HIGHLIGHTS:**

- Building in excellent condition and prime location
- Situated at the end of Penhurst (One way)
- · Across from AKG Art Gallery, Buffalo State University and the Richardson Hotel
- · Almost 5200 SF building with a finished 3400SF+ finished basement
- · Currently a religious facility with offices
- Potential for residential single or multifamily conversion
- · Designated on street parking
- Roof and mechanicals in great condition
- · Two boilers
- 3 bathrooms, 1 full
- Original building built in 1940's with an addition in the 1970's
- · Building is fully sprinklered