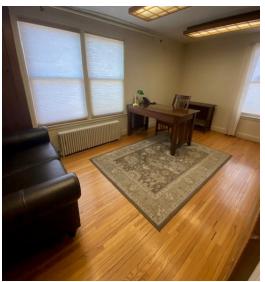

#### **PROPERTY HIGHLIGHTS:**

- Building in excellent condition and prime location
- Situated at the end of Penhurst (One way)
- · Across from AKG Art Gallery, Buffalo State University and the Richardson Hotel
- · Almost 5200 SF building with a finished 3400SF+ finished basement
- · Currently a religious facility with offices
- Potential for residential single or multifamily conversion
- · Designated on street parking
- Roof and mechanicals in great condition
- · Two boilers
- 3 bathrooms, 1 full
- Original building built in 1940's with an addition in the 1970's
- · Building is fully sprinklered