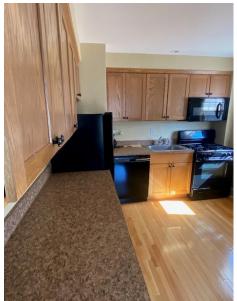

#### **PROPERTY HIGHLIGHTS:**

- Building in excellent condition and prime location
- Situated at the end of Penhurst (One way)
- · Across from AKG Art Gallery, Buffalo State University and the Richardson Hotel
- · Almost 5200 SF building with a finished 3400SF+ finished basement
- · Currently a religious facility with offices
- Potential for residential single or multifamily conversion
- · Designated on street parking
- Roof and mechanicals in great condition
- · Two boilers
- 3 bathrooms, 1 full
- Original building built in 1940's with an addition in the 1970's
- · Building is fully sprinklered