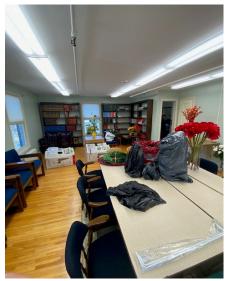

#### **PROPERTY HIGHLIGHTS:**

- Building in excellent condition and prime location
- Situated at the end of Penhurst (One way)
- · Across from AKG Art Gallery, Buffalo State University and the Richardson Hotel
- · Almost 5200 SF building with a finished 3400SF+ finished basement
- · Currently a religious facility with offices
- Potential for residential single or multifamily conversion
- · Designated on street parking
- Roof and mechanicals in great condition
- · Two boilers
- 3 bathrooms, 1 full
- Original building built in 1940's with an addition in the 1970's
- · Building is fully sprinklered