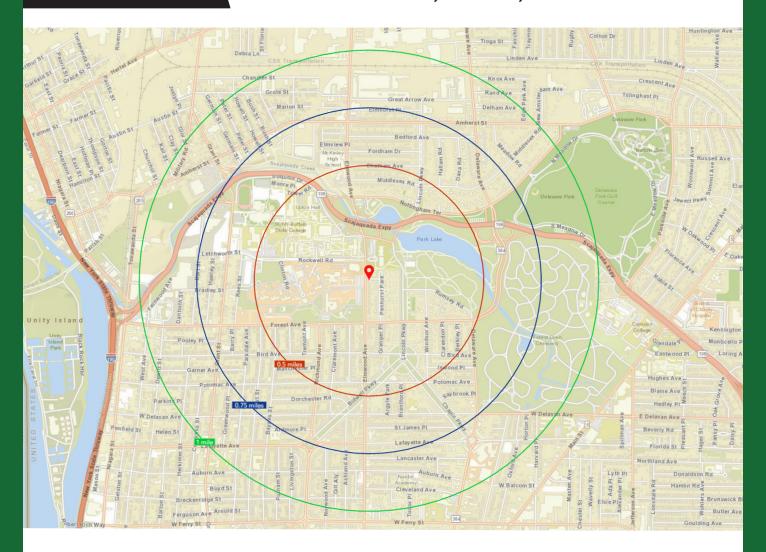

## Newman Center - Buffalo State 1219 Elmwood Ave, Buffalo, NY 14222

| <b>DEMOGRAPHICS:</b> | <u>1 Miles</u> | 3 Miles  |
|----------------------|----------------|----------|
| Population:          | 22,953         | 183,402  |
| Households:          | 10,055         | 81,832   |
| Average HH Income:   | \$86,857       | \$67,638 |
| Daytime Employees:   | 9,121          | 101,901  |