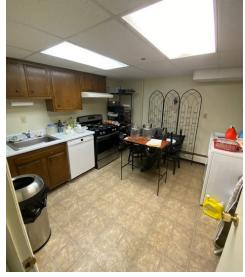

#### **PROPERTY HIGHLIGHTS:**

- Building in excellent condition and prime location
- Situated at the end of Penhurst (One way)
- · Across from AKG Art Gallery, Buffalo State University and the Richardson Hotel
- · Almost 5200 SF building with a finished 3400SF+ finished basement
- · Currently a religious facility with offices
- Potential for residential single or multifamily conversion
- · Designated on street parking
- Roof and mechanicals in great condition
- · Two boilers
- 3 bathrooms, 1 full
- Original building built in 1940's with an addition in the 1970's
- · Building is fully sprinklered