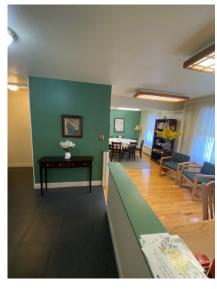

#### **PROPERTY HIGHLIGHTS:**

- Building in excellent condition and prime location
- Situated at the end of Penhurst (One way)
- · Across from AKG Art Gallery, Buffalo State University and the Richardson Hotel
- · Almost 5200 SF building with a finished 3400SF+ finished basement
- · Currently a religious facility with offices
- Potential for residential single or multifamily conversion
- · Designated on street parking
- Roof and mechanicals in great condition
- · Two boilers
- 3 bathrooms, 1 full
- Original building built in 1940's with an addition in the 1970's
- · Building is fully sprinklered