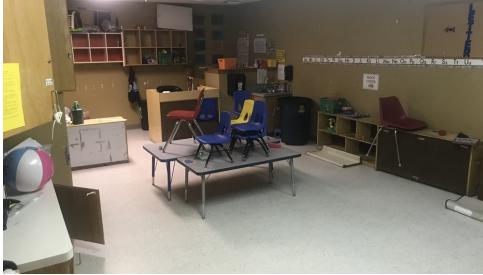

#### PROPERTY OVERVIEW

Formerly an Ascent Children's Health Services, the subject property is located along the primary road in Arkadelphia, AR. The property consists of three buildings, totaling at 13,360 sqft, and sits on 1.44 acres. Boasting a traffic count of 10,000 CPD, high visibility, and easy access to I-30, the property offers one of the best locations in town.

#### PROPERTY HIGHLIGHTS

- Corner Lot
- High Visibility
- High Traffic Location
- Easy access to I-30

CBCWORLDWIDE.COM

Kodi Griffin 870.275.0749 akgriffin97@gmail.com Carroll Caldwell 870.931.8233 carrollcaldwell1@gmail.com Jennifer Guy 870.275.8386 akgriffin97@gmail.com