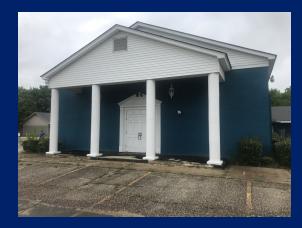

# FORMER ASCENT CHILDREN'S CARE SERVICES

\$600,000

2410 Pine St Arkadelphia, AR 71923

AVAILABLE SPACE 13,360 SF

#### PROPERTY OVERVIEW

Formerly an Ascent Children's Health Services, the subject property is located along the primary road in Arkadelphia, AR. The property consists of three buildings, totaling at 13,360 sqft, and sits on 1.44 acres. Boasting a traffic count of 10,000 CPD, high visibility, and easy access to I-30, the property offers one of the best locations in town.

#### PROPERTY HIGHLIGHTS

- Corner Lot
- High Visibility
- High Traffic Location
- Easy access to I-30

CBCWORLDWIDE.COM

Kodi Griffin 870.275.0749 akgriffin97@gmail.com Carroll Caldwell 870.931.8233 carrollcaldwell1@gmail.com Jennifer Guy 870.275.8386 akgriffin97@gmail.com