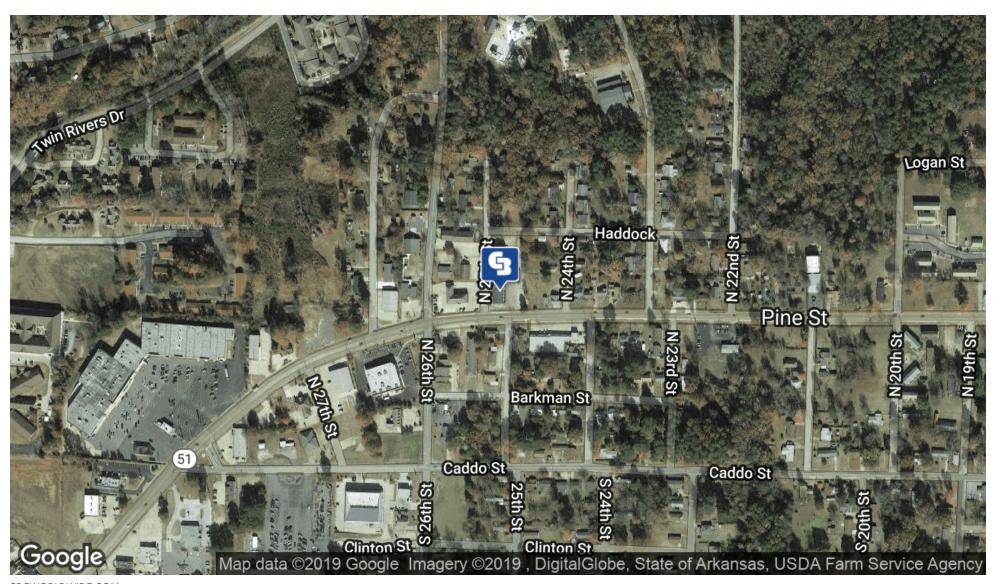

# FORMER ASCENT CHILDREN'S CARE SERVICES

\$600,000

2410 Pine St Arkadelphia, AR 71923

AVAILABLE SPACE 13,360 SF

## FORMER ASCENT CHILDREN'S CARE SERVICES

2410 Pine St, Arkadelphia, AR 71923

#### PROPERTY OVERVIEW

Formerly an Ascent Children's Health Services, the subject property is located along the primary road in Arkadelphia, AR. The property consists of three buildings, totaling at 13,360 sqft, and sits on 1.44 acres. Boasting a traffic count of 10,000 CPD, high visibility, and easy access to I-30, the property offers one of the best locations in town.