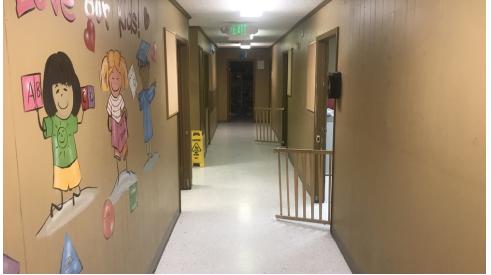

#### PROPERTY OVERVIEW

Formerly an Ascent Children's Health Services, the subject property is located along the primary road in Arkadelphia, AR. The property consists of three buildings, totaling at 13,360 sqft, and sits on 1.44 acres. Boasting a traffic count of 10,000 CPD, high visibility, and easy access to I-30, the property offers one of the best locations in town.

#### PROPERTY HIGHLIGHTS

- Corner Lot
- High Visibility
- High Traffic Location
- Easy access to I-30

CBCWORLDWIDE.COM

Kodi Griffin 870.275.0749 akgriffin97@gmail.com Carroll Caldwell 870.931.8233 carrollcaldwell1@gmail.com Jennifer Guy 870.275.8386 akgriffin97@gmail.com