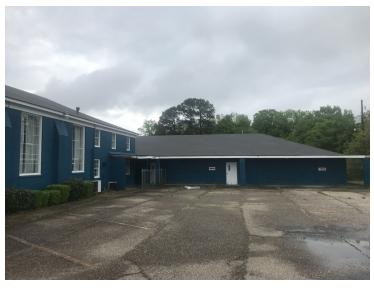

#### PROPERTY OVERVIEW

Formerly an Ascent Children's Health Services, the subject property is located along the primary road in Arkadelphia, AR. The property consists of three buildings, totaling at 13,360 sqft, and sits on 1.44 acres. Boasting a traffic count of 10,000 CPD, high visibility, and easy access to I-30, the property offers one of the best locations in town.