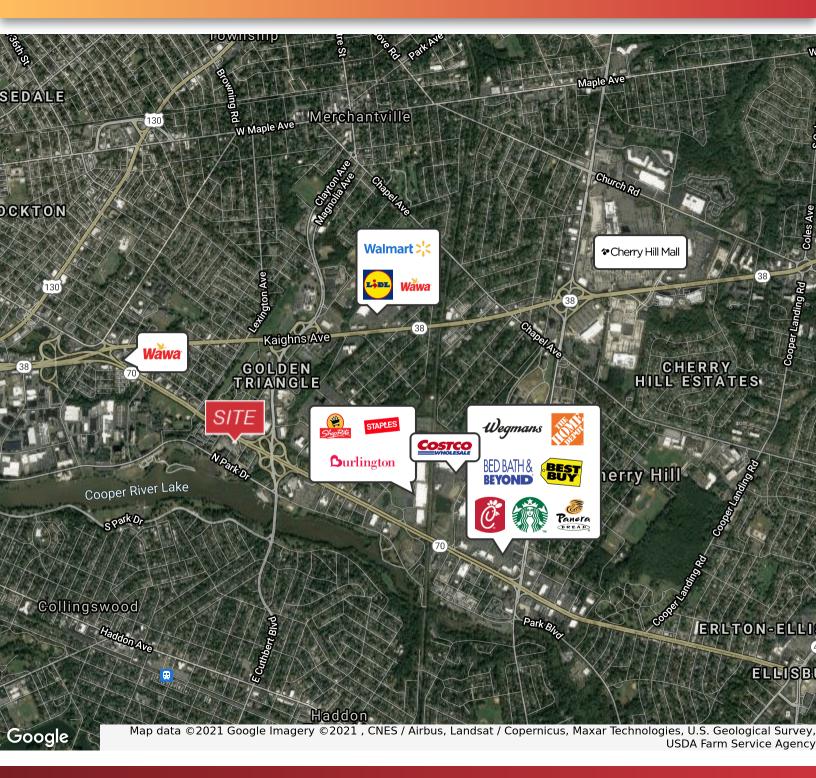

# **N**AIMertz

· Tailgate platform 34 parking spaces

SALE PRICE:

\$995,000

· Traffic count on Route 70: 47,792 · Real estate taxes: \$21,139 (2022)

Cherry Hill, NJ 08002