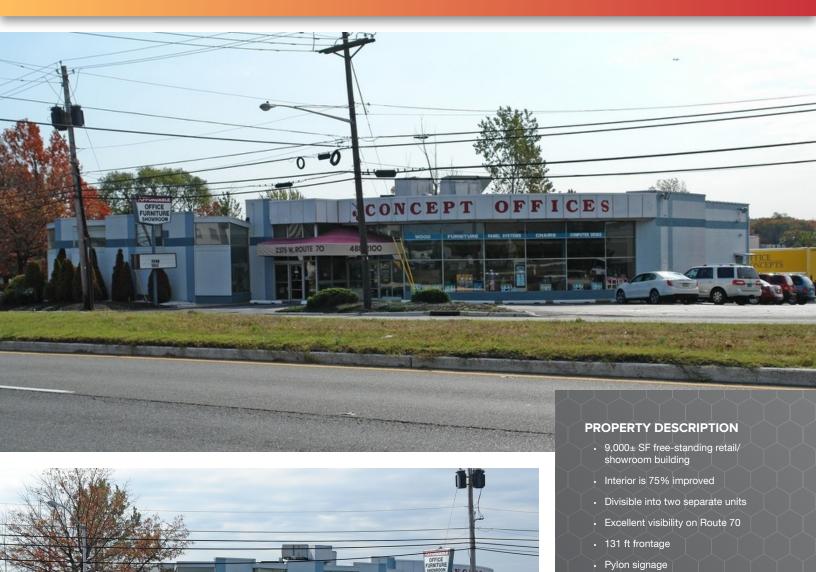

# **N**AIMertz

· Tailgate platform 34 parking spaces

SALE PRICE:

\$995,000

· Traffic count on Route 70: 47,792 · Real estate taxes: \$21,139 (2022)

Cherry Hill, NJ 08002