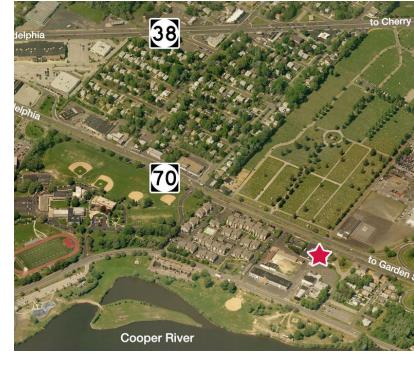

# **N**AIMertz

· Tailgate platform 34 parking spaces

SALE PRICE:

\$995,000

· Traffic count on Route 70: 47,792 · Real estate taxes: \$21,139 (2022)

Cherry Hill, NJ 08002