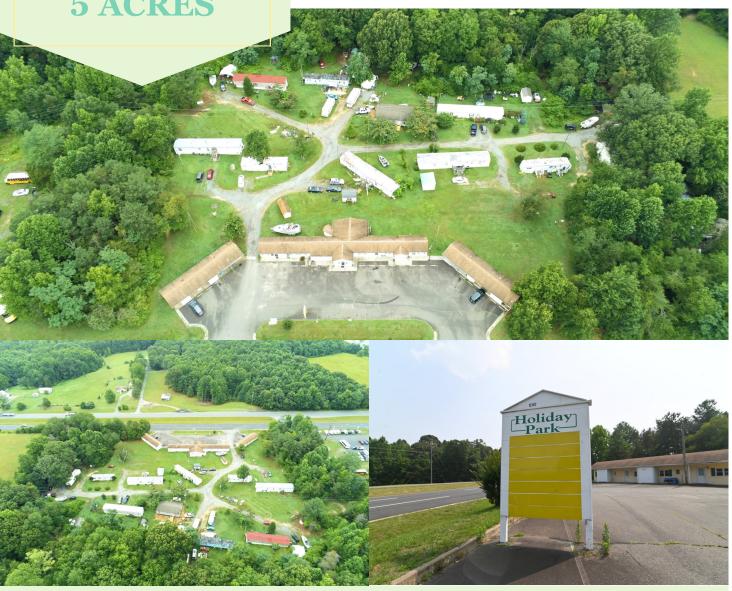

# GREAT RENTAL INCOME 9 RETAIL UNITS & 10 TRAILER PAD RENTALS

**KEITH A HAWKINS** 

(240) 413-6252
KEITH@HAWKREALTOR.COM
www.HAWKREALTOR.COM

FULL -TIME REALTOR® COMMERCIAL RESIDENTIAL LAND

## 10 TRAILER **PADS** RENTED

**Rear of property contains** 10 trailer pads currently being rented out, with room for more units.

**Keith A Hawkins 240-413-6252** Commercial CoStar / LoopNet

The 10 leased units generate monthly income with no recent rent increases accommodate for spaces.

## **\$ RETAIL \$ OFFICE \$ PAD RENTALS**