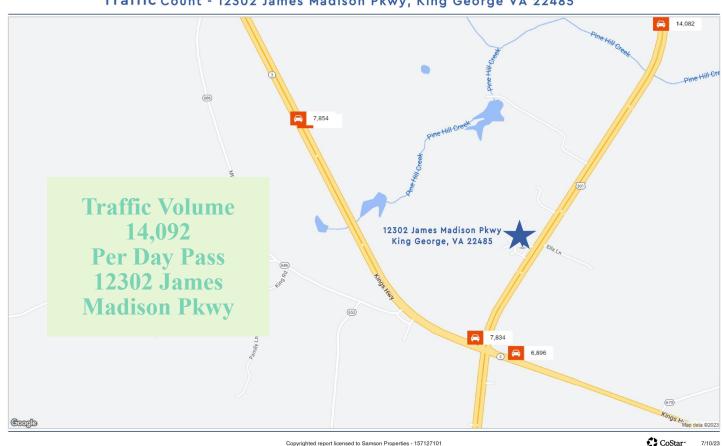

#### Traffic Count - 12302 James Madison Pkwy, King George VA 22485

Building Restriction Line (Typical)

Keith A Hawkins 240-413-6252 Commercial CoStar / LoopNet