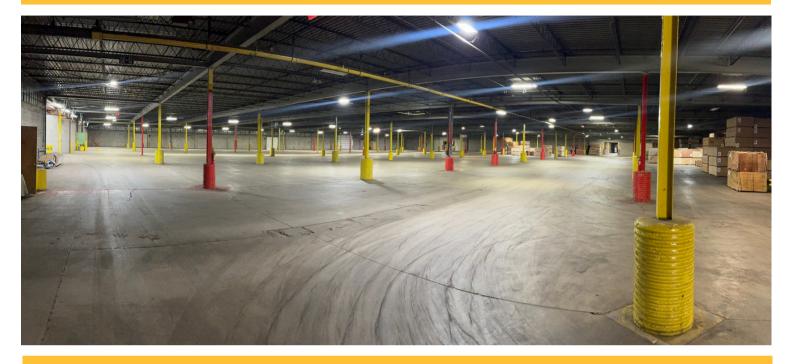

## 230,591 SF Warehousing & Manufacturing

Lease Rate: \$3.75/SF/Year NNN

RAIL ACCESS!! Warehouse/distribution facility with 6 interior truck docks, 4 exterior truck docks, 2 rail doors, and 2 – 14' overhead door, and is rail served by two rail doors. Build has 16' ceiling heights, 26'x40' bay spacing and is fully sprinklered. North docks have a 4,576 SF covered storage area. Located near SR 19 and US 20/31 Bypass between Lusher and Leininger Roads. Situated within 1 block of the UPS hub.

- 230,591 SF Available (Divisible down to 100,000 SF)
- 2 Rail Doors to Spur
- 10 Docks (6 Interior, 4 Exterior)
- 2 Grade Level Doors
- 5,168 SF Office
- Zoned M1 Manufacturing
- 16' Ceiling Height
- 480V 3 Phase
- T 5 Lighting