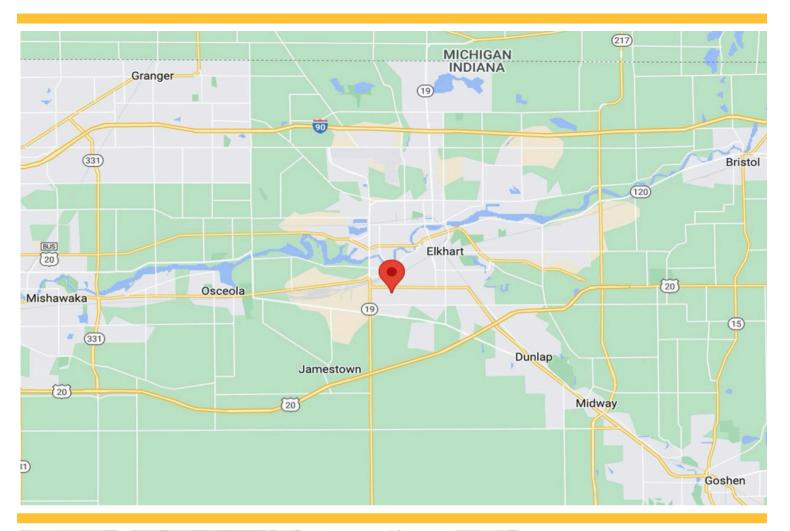

## Location

Located near SR 19 and US 20/31 ByPass between Lusher and Leininger Roads. Situated within 1 block of the UPS hub.