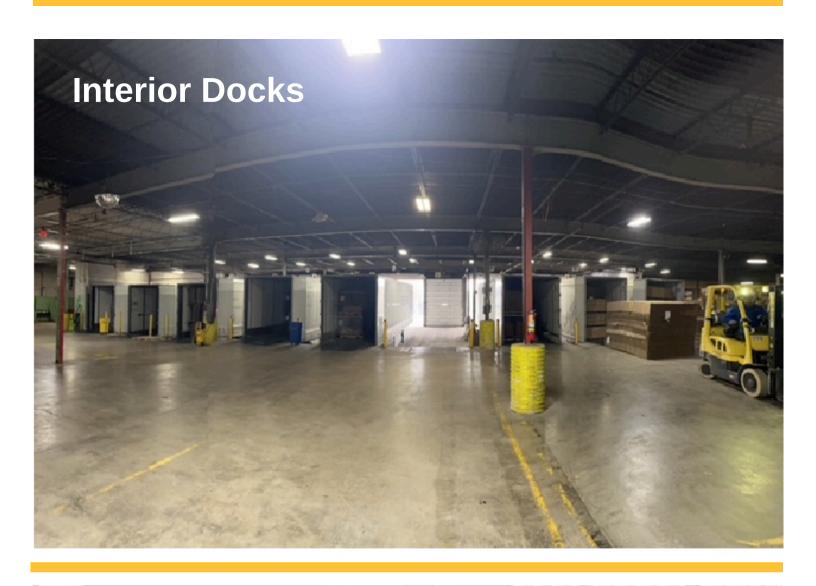

## 230,591 SF Warehousing & Manufacturing

Lease Rate: \$3.75/SF/Year NNN

RAIL ACCESS!! Warehouse/distribution facility with 6 interior truck docks, 4 exterior truck docks, 2 rail doors, and 2 – 14' overhead door, and is rail served by two rail doors. Build has 16' ceiling heights, 26'x40' bay spacing and is fully sprinklered. North docks have a 4,576 SF covered storage area. Located near SR 19 and US 20/31 Bypass between Lusher and Leininger Roads. Situated within 1 block of the UPS hub.

- 230,591 SF Available (Divisible down to 100,000 SF)
- 2 Rail Doors to Spur
- 10 Docks (6 Interior, 4 Exterior)
- 2 Grade Level Doors
- 5,168 SF Office
- Zoned M1 Manufacturing
- 16' Ceiling Height
- 480V 3 Phase
- T 5 Lighting