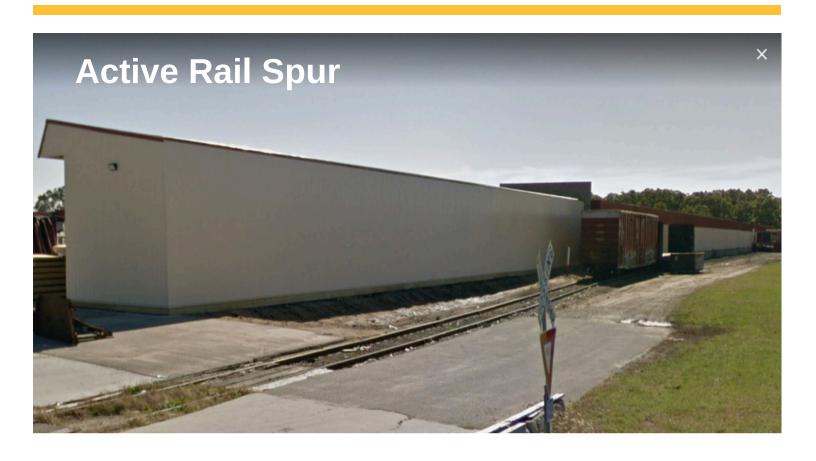

## 230,591 SF Warehousing & Manufacturing

Lease Rate: \$3.75/SF/Year NNN

RAIL ACCESS!! Warehouse/distribution facility with 6 interior truck docks, 4 exterior truck docks, 2 rail doors, and 2 – 14' overhead door, and is rail served by two rail doors. Build has 16' ceiling heights, 26'x40' bay spacing and is fully sprinklered. North docks have a 4,576 SF covered storage area. Located near SR 19 and US 20/31 Bypass between Lusher and Leininger Roads. Situated within 1 block of the UPS hub.

- 230,591 SF Available (Divisible down to 100,000 SF)
- 2 Rail Doors to Spur
- 10 Docks (6 Interior, 4 Exterior)
- 2 Grade Level Doors
- 5,168 SF Office
- Zoned M1 Manufacturing
- 16' Ceiling Height
- 480V 3 Phase
- T 5 Lighting