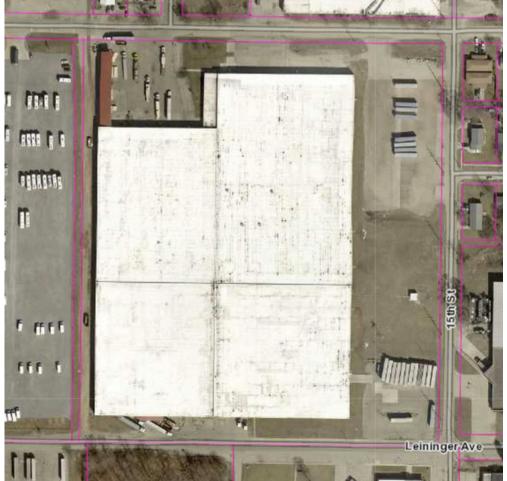

## 230,591 SF Warehousing & Manufacturing

Lease Rate: \$3.75/SF/Year NNN

RAIL ACCESS!! Warehouse/distribution facility with 6 interior truck docks, 4 exterior truck docks, 2 rail doors, and 2 – 14' overhead door, and is rail served by two rail doors. Build has 16' ceiling heights, 26'x40' bay spacing and is fully sprinklered. North docks have a 4,576 SF covered storage area. Located near SR 19 and US 20/31 Bypass between Lusher and Leininger Roads. Situated within 1 block of the UPS hub.

- 230,591 SF Available (Divisible down to 100,000 SF)
- 2 Rail Doors to Spur
- 10 Docks (6 Interior, 4 Exterior)
- 2 Grade Level Doors
- 5,168 SF Office
- Zoned M1 Manufacturing
- 16' Ceiling Height
- 480V 3 Phase
- T 5 Lighting