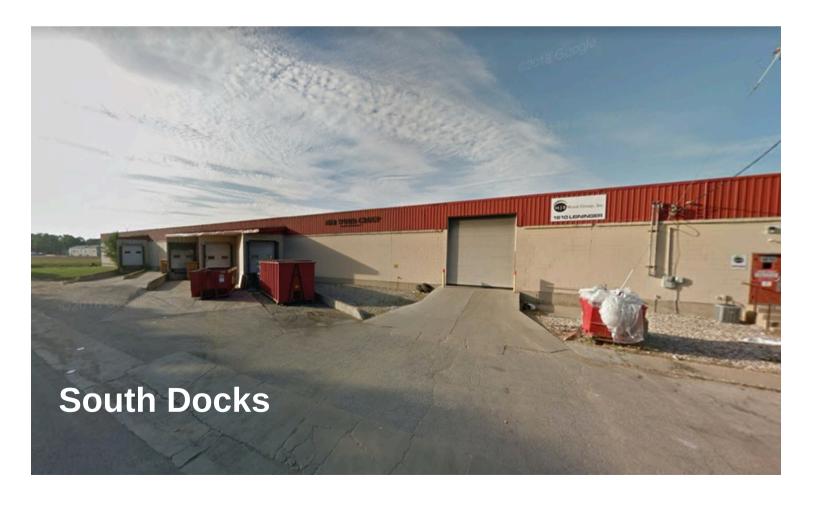

## 230,591 SF Warehousing & Manufacturing

Lease Rate: \$3.75/SF/Year NNN

RAIL ACCESS!! Warehouse/distribution facility with 6 interior truck docks, 4 exterior truck docks, 2 rail doors, and 2 – 14' overhead door, and is rail served by two rail doors. Build has 16' ceiling heights, 26'x40' bay spacing and is fully sprinklered. North docks have a 4,576 SF covered storage area. Located near SR 19 and US 20/31 Bypass between Lusher and Leininger Roads. Situated within 1 block of the UPS hub.

- 230,591 SF Available (Divisible down to 100,000 SF)
- 2 Rail Doors to Spur
- 10 Docks (6 Interior, 4 Exterior)
- 2 Grade Level Doors
- 5,168 SF Office
- Zoned M1 Manufacturing
- 16' Ceiling Height
- 480V 3 Phase
- T 5 Lighting