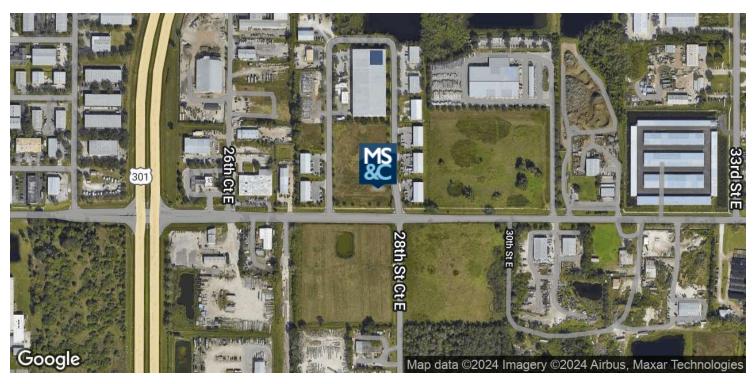

### **LOCATION MAPS**

687128TH STREET CIRE, SARASOTA, FL

### **LOCATION OVERVIEW**

From Highway 301, go east on Whitfield Avenue to 28th Street Circle East. Property is located on the northwest corner of Whitfield Avenue and 28th Circle East in the Whitfield Park of Commerce. Look for sign.

The building fronts Whitfield Avenue, just 3 blocks from Highway 301, for easy access to both Sarasota and Manatee Counties. Location also allows for quick access to I-75 via State Road 70 or University Parkway.