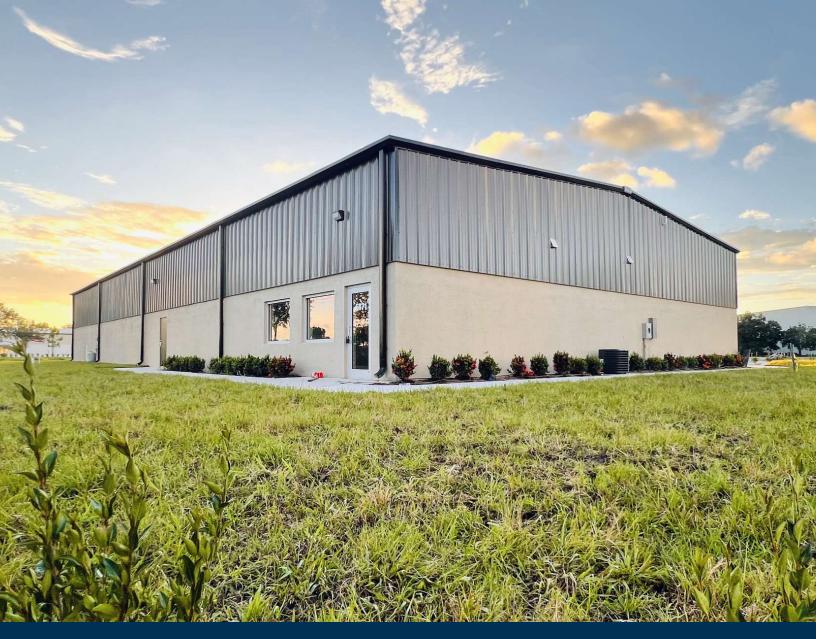

NEW CONSTRUCTION - 7,080 SQ. FT. OFFICE/WAREHOUSE BUILDING

For Lease | Industrial Office/ Warehouse Building

#### PROPERTY DESCRIPTION

BRAND NEW 7,080 sq. ft., office/warehouse ready for occupancy off Whitfield Ave at 28th St Circle East. Warehouse is fully insulated and air conditioned, with two 12'x14' overhead doors, 16' ceiling height, bright LED lighting, and 3-phase power. Built out with 400 sq. ft. of open office area, plus 2 restrooms, one dedicated to the office area and one for warehouse use. This is a great opportunity to occupy a free-standing building with 14 car parking. Zoned for Heavy Manufacturing (HM) uses, however some uses are restricted under the regulations for the Whitfield Park of Commerce.