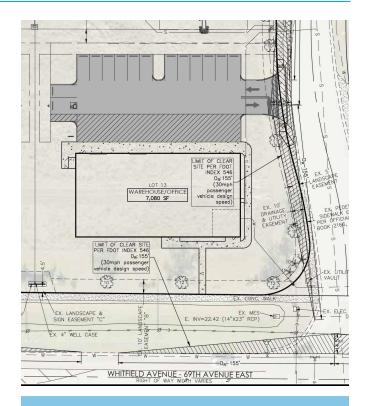

### **BUILDING PLANS**

1605 Main Street Suite 500 | Sarasota, FL

941.957.3730 | MSCcommercial.com

687128TH STREET CIRE, SARASOTA, FL

### PROPERTY INFORMATION

687128TH STREET CIRE, SARASOTA, FL

**TOTAL SQUARE FEET:** 7,080 SF

**SQ. FT. OFFICE:** 400 SF

**SQ. FT. WAREHOUSE:** 6,317 SF

LAND SIZE: 0.8 AC

YEAR BUILT: 2024

ZONING: HM