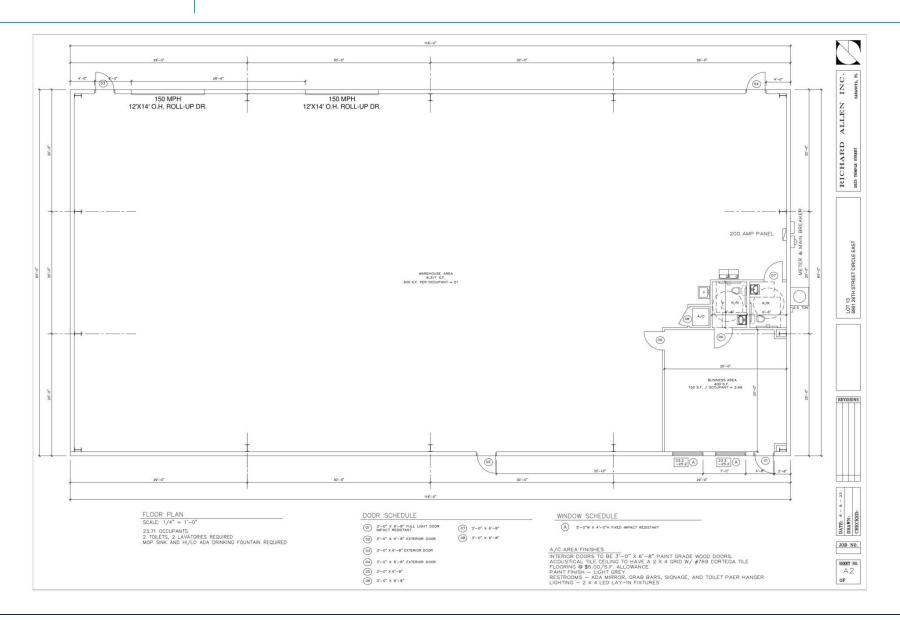

### **BUILDING PLANS**

1605 Main Street Suite 500 | Sarasota, FL

941.957.3730 | MSCcommercial.com

687128TH STREET CIRE, SARASOTA, FL

### PROPERTY INFORMATION

687128TH STREET CIRE, SARASOTA, FL

**TOTAL SQUARE FEET:** 7,080 SF

**SQ. FT. OFFICE:** 400 SF

**SQ. FT. WAREHOUSE:** 6,317 SF

LAND SIZE: 0.8 AC

YEAR BUILT: 2024

ZONING: HM

**ELECTRIC (PHASE):** 3-Phase

**OVERHEAD DOORS:** 2 - 12'x14'

**LOADING DOCK:** No

FIRE SPRINKLERS: No

**PARKING:** 14+/-

#### PROPERTY DESCRIPTION

BRAND NEW 7,080 sq. ft., office/warehouse ready for occupancy off Whitfield Ave at 28th St Circle East. Warehouse is fully insulated and air conditioned, with two 12'x14' overhead doors, 16' ceiling height, bright LED lighting, and 3-phase power. Built out with 400 sq. ft. of open office area, plus 2 restrooms, one dedicated to the office area and one for warehouse use. This is a great opportunity to occupy a free-standing building with 14 car parking. Zoned for Heavy Manufacturing (HM) uses, however some uses are restricted under the regulations for the Whitfield Park of Commerce.