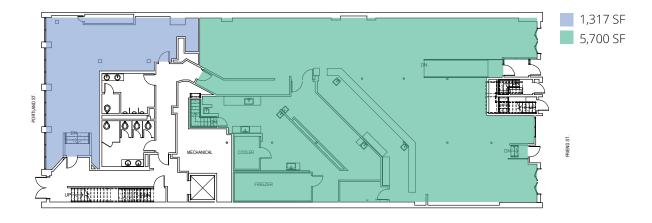

### Floor plans

**1st Floor** | 1,317 SF (partial floor) **1st Floor** | 5,700 SF (partial floor)

2nd Floor | 7,939 SF (entire floor)

**3rd Floor** | 8,111 SF (entire floor)

\*16,050 SF available across 2 floors for the 2nd and 3rd floor openings