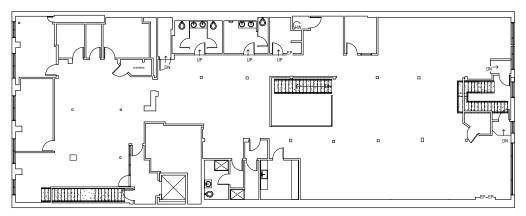

### Floor plans

**1st Floor** | 1,317 SF (partial floor) **1st Floor** | 5,700 SF (partial floor)

2nd Floor | 7,939 SF (entire floor)

**3rd Floor** | 8,111 SF (entire floor)

\*16,050 SF available across 2 floors for the 2nd and 3rd floor openings