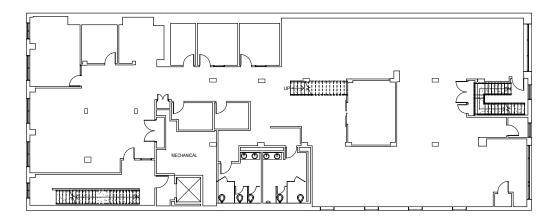

### Floor plans

**1st Floor** | 1,317 SF (partial floor) **1st Floor** | 5,700 SF (partial floor)

2nd Floor | 7,939 SF (entire floor)

**3rd Floor** | 8,111 SF (entire floor)

\*16,050 SF available across 2 floors for the 2nd and 3rd floor openings