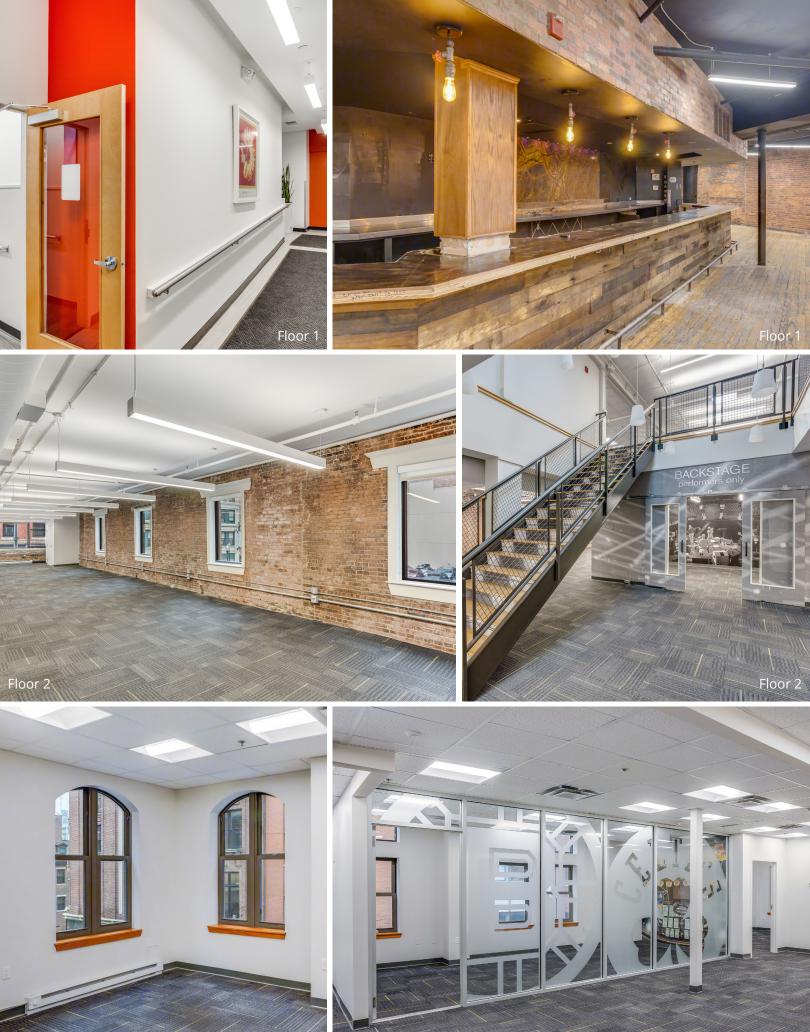

## Move-in ready space

1,317 SF - 16,050 SF AVAILABLE FOR LEASE

#### **Building features**

| т   | т | Т   |
|-----|---|-----|
| _   | - | Ц-  |
| ╧┶┓ |   | ┍┷╼ |
| _   | - | _   |

Exposed brick and skylights

| Π | 7        |
|---|----------|
| Ц | <b>_</b> |

Private entrance & dedicated elevator

Building signage & branding opportunity

| ~~ |  |
|----|--|
|    |  |

Interconnecting stairwells between 2nd & 3rd floors

Easy access to MBTA and Commuter Rail at North Station

Walking distance to TD Garden and surrounding restaurants and retail amenities