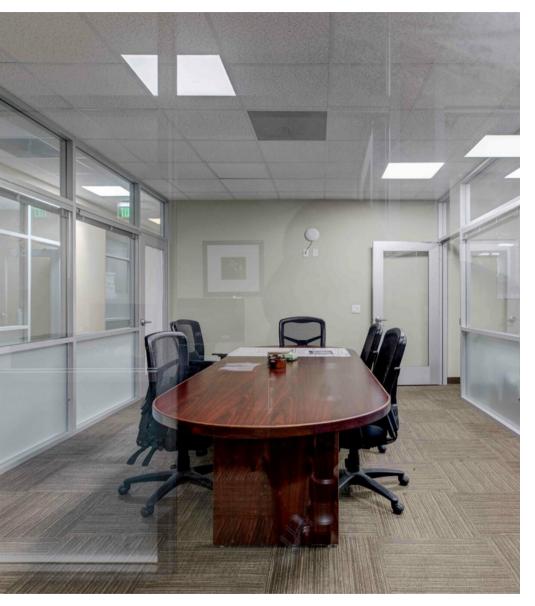

## **Photos**

The property is zoned Commercial Manufacturing and is ideal for a diverse range of office related businesses. The property features include a communal kitchen and restroom facilities to cater to all employees. The space is fully furnished with desks, chairs, cubicles, 7 custom made floor to ceiling plexiglass enclosed office spaces along with a conference room. Emphasizing an open and collaborative workspace for all team members. Additionally, a dedicated storage room is available to store office supplies, company documents or another workspace.