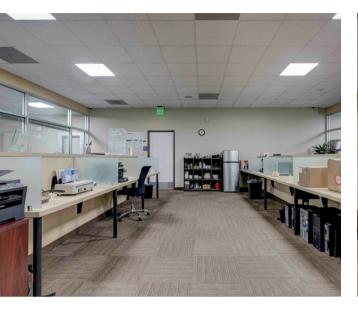

## **Photos**

The property is zoned Commercial Manufacturing and is ideal for a diverse range of office related businesses. The property features include a communal kitchen and restroom facilities to cater to all employees. The space is fully furnished with desks, chairs, cubicles, 7 custom made floor to ceiling plexiglass enclosed office spaces along with a conference room. Emphasizing an open and collaborative workspace for all team members. Additionally, a dedicated storage room is available to store office supplies, company documents or another workspace.