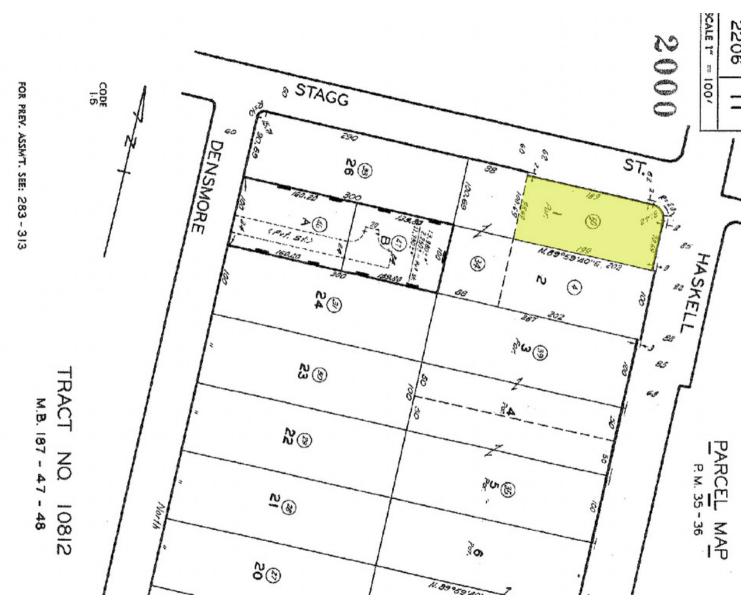

| 1,202      | 4,984     | 28,547 |
| Average Age          | 29.4       | 33.3      | 34.2   |
| Average Age (Male)   | 30.3       | 32.5      | 33.0   |
| Average Age (Female) | 28.8       | 33.2      | 34.8   |

| HOUSEHOLDS & INCOME | 0.25 MILES | 0.5 MILES | 1 MILE    |
|---------------------|------------|-----------|-----------|
| Total Households    | 333        | 1,559     | 9,745     |
| # of Persons per HH | 3.6        | 3.2       | 2.9       |
| Average HH Income   | \$60,065   | \$71,522  | \$66,633  |
| Average House Value | \$139,524  | \$324,290 | \$374,051 |

2020 American Community Survey (ACS)



### **Alex Matevosian**

Broker alex@migcres.com 818.482.3830 CalDRE #DRE 02047572

## Leo Khechumyan

Agent leo@migcres.com 747.273.8927 CalDRE #DRE 02126967



# Parcel Map



## **Alex Matevosian**

Broker alex@migcres.com 818.482.3830 CalDRE #DRE 02047572

## Leo Khechumyan

Agent leo@migcres.com 747.273.8927 CalDRE #DRE 02126967



# **Zoning Map**



### **Alex Matevosian**

Broker alex@migcres.com 818.482.3830 CalDRE #DRE 02047572

### Leo Khechumyan

Agent leo@migcres.com 747.273.8927 CalDRE #DRE 02126967



## **Photos**













## **Alex Matevosian**

Broker alex@migcres.com 818.482.3830 CalDRE #DRE 02047572

## Leo Khechumyan

Agent leo@migcres.com 747.273.8927 CalDRE #DRE 02126967



## Regional Map



#### **Alex Matevosian**

Broker alex@migcres.com 818.482.3830 CalDRE #DRE 02047572

### Leo Khechumyan

Agent leo@migcres.com 747.273.8927 CalDRE #DRE 02126967