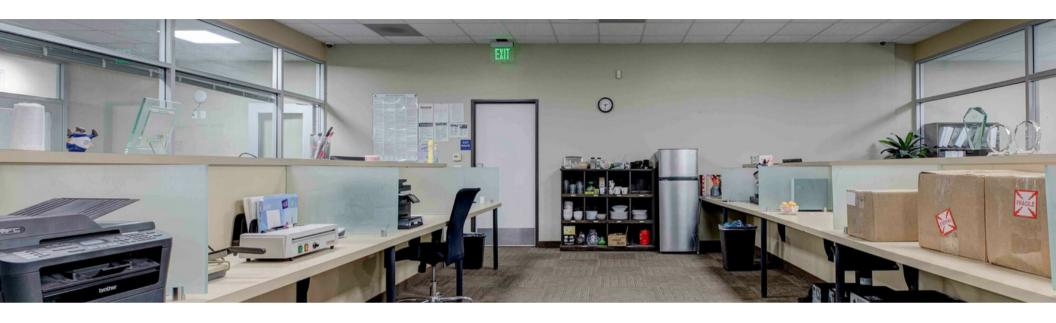

## **Photos**

The property is zoned Commercial Manufacturing and is ideal for a diverse range of office related businesses. The property features include a communal kitchen and restroom facilities to cater to all employees. The space is fully furnished with desks, chairs, cubicles, 7 custom made floor to ceiling plexiglass enclosed office spaces along with a conference room. Emphasizing an open and collaborative workspace for all team members. Additionally, a dedicated storage room is available to store office supplies, company documents or another workspace.