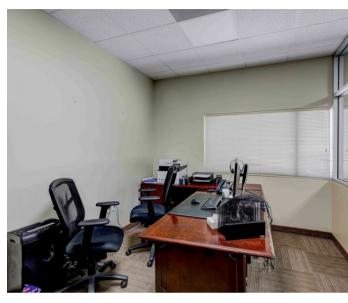

The property is zoned Commercial Manufacturing and is ideal for a diverse range of office related businesses. The property features include a communal kitchen and restroom facilities to cater to all employees. The space is fully furnished with desks, chairs, cubicles, 7 custom made floor to ceiling plexiglass enclosed office spaces along with a conference room. Emphasizing an open and collaborative workspace for all team members. Additionally, a dedicated storage room is available to store office supplies, company documents or another workspace.

## **Photos**