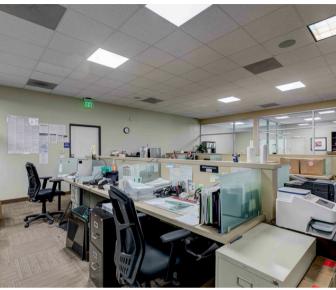

## **Photos**

The property is zoned Commercial Manufacturing and is ideal for a diverse range of office related businesses. The property features include a communal kitchen and restroom facilities to cater to all employees. The space is fully furnished with desks, chairs, cubicles, 7 custom made floor to ceiling plexiglass enclosed office spaces along with a conference room. Emphasizing an open and collaborative workspace for all team members. Additionally, a dedicated storage room is available to store office supplies, company documents or another workspace.