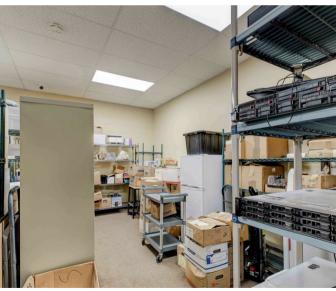

The property is zoned Commercial Manufacturing and is ideal for a diverse range of office related businesses. The property features include a communal kitchen and restroom facilities to cater to all employees. The space is fully furnished with desks, chairs, cubicles, 7 custom made floor to ceiling plexiglass enclosed office spaces along with a conference room. Emphasizing an open and collaborative workspace for all team members. Additionally, a dedicated storage room is available to store office supplies, company documents or another workspace.

## **Photos**