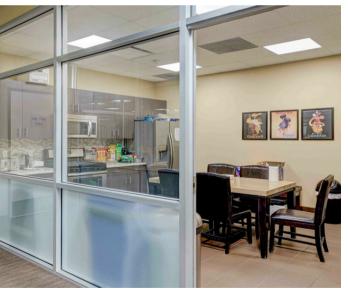

The property is zoned Commercial Manufacturing and is ideal for a diverse range of office related businesses. The property features include a communal kitchen and restroom facilities to cater to all employees. The space is fully furnished with desks, chairs, cubicles, 7 custom made floor to ceiling plexiglass enclosed office spaces along with a conference room. Emphasizing an open and collaborative workspace for all team members. Additionally, a dedicated storage room is available to store office supplies, company documents or another workspace.

## **Photos**