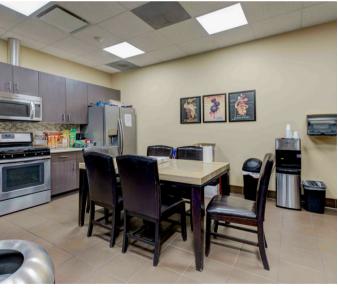

The property is zoned Commercial Manufacturing and is ideal for a diverse range of office related businesses. The property features include a communal kitchen and restroom facilities to cater to all employees. The space is fully furnished with desks, chairs, cubicles, 7 custom made floor to ceiling plexiglass enclosed office spaces along with a conference room. Emphasizing an open and collaborative workspace for all team members. Additionally, a dedicated storage room is available to store office supplies, company documents or another workspace.

## **Photos**