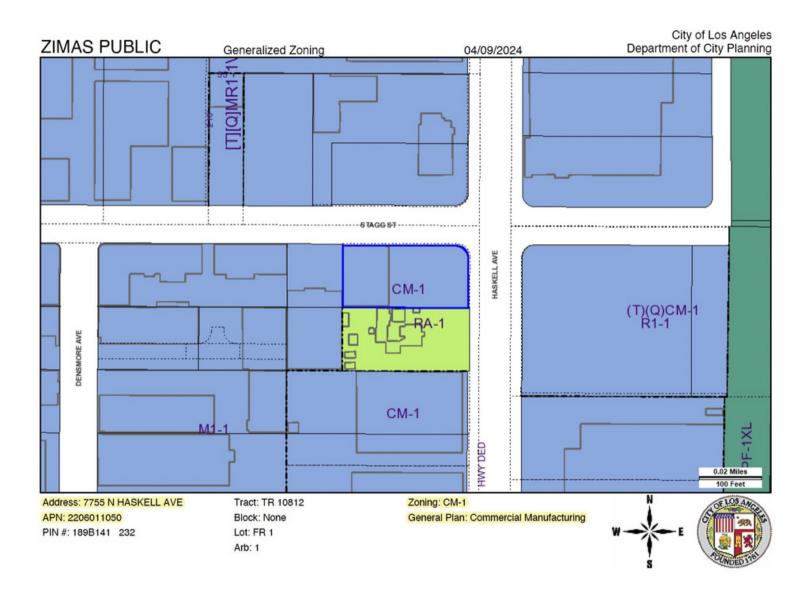

# **Zoning Map**

## **OFFERING SUMMARY**

| Lease Rate:            | \$6,250/Month      |
|------------------------|--------------------|
| Price Per Square Foot: | \$2.08/Month       |
| Lease Type:            | Full Service Gross |
| Zoning:                | CM-1               |
| Year Built:            | 1980               |
| Available Space:       | 3,000 SF           |
| APN:                   | 2206-011-050       |