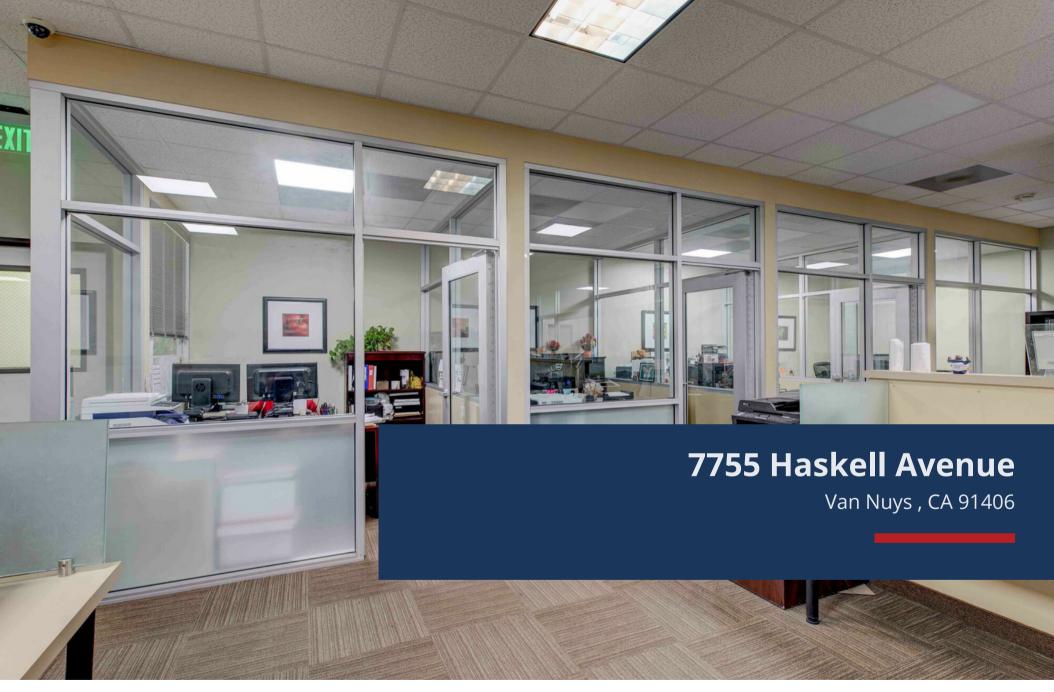

## **Property Summary**

### **PROPERTY DESCRIPTION**

MIG Commercial Real Estate Services, Inc presents 7755 Haskell Avenue in the city of Van Nuys. The building offers approximately 3,000 square feet of second floor office space.

The property is zoned Commercial Manufacturing and is ideal for a diverse range of office related businesses. The property features include a communal kitchen and restroom facilities to cater to all employees. The space is fully furnished with desks, chairs, cubicles, 7 custom made floor to ceiling plexiglass enclosed office spaces along with a conference room. Emphasizing an open and collaborative workspace for all team members. Additionally, a dedicated storage room is available to store office supplies, company documents or another workspace.