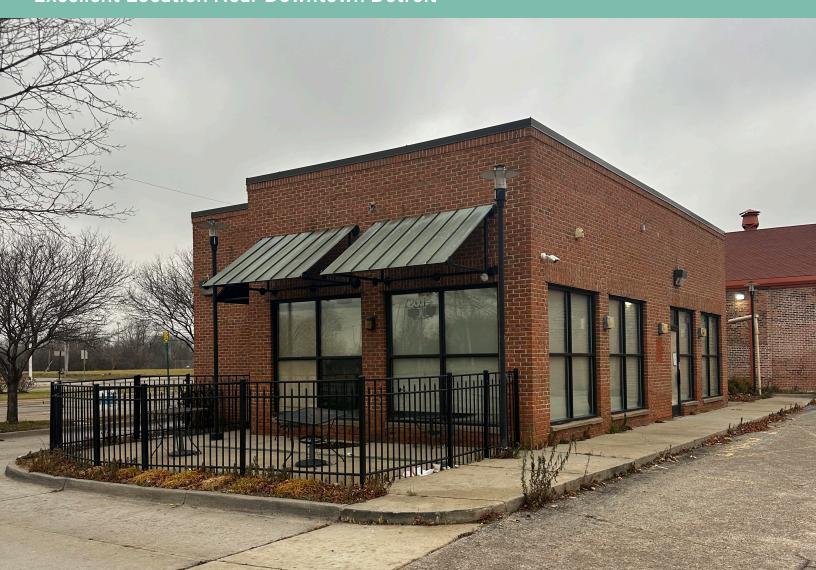

# Drive-Thru Restaurant

1,638 SF on 0.27 Acres of Land

7201 E Jefferson Avenue Detroit, Michigan 48214

**Excellent Location Near Downtown Detroit** 

# Property Highlights

- + 1,638 SF freestanding restaurant with drive-thru available for sublease
- + 0.27 acre lot, with 1 curb cut, and signalized intersection in front of property
- + Located near Downtown Detroit along Jefferson Avenue, with traffic counts exceeding 32,000 vehicles per day
- + Nearby retailers include Meijer Rivertown Market, Walgreens, Chase Bank, and many more
- + Sublease available until December 2029
- + Pricing: Contact Broker

# Property View