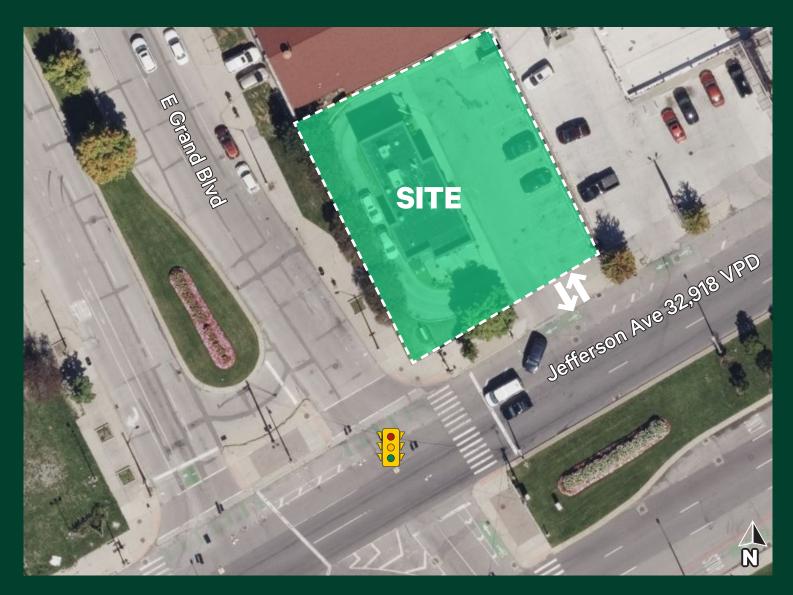

# Property View

# Property Highlights

- + 1,638 SF freestanding restaurant with drive-thru available for sublease
- + 0.27 acre lot, with 1 curb cut, and signalized intersection in front of property
- + Located near Downtown Detroit along Jefferson Avenue, with traffic counts exceeding 32,000 vehicles per day
- + Nearby retailers include Meijer Rivertown Market, Walgreens, Chase Bank, and many more
- + Sublease available until December 2029
- + Pricing: Contact Broker