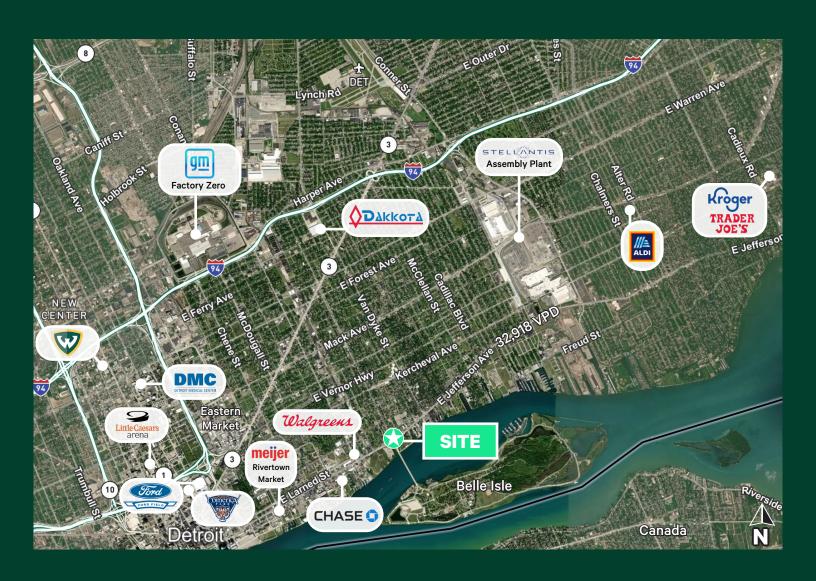

# **Macro Aerial**

# Property Highlights

- + 1,638 SF freestanding restaurant with drive-thru available for sublease
- + 0.27 acre lot, with 1 curb cut, and signalized intersection in front of property
- + Located near Downtown Detroit along Jefferson Avenue, with traffic counts exceeding 32,000 vehicles per day
- + Nearby retailers include Meijer Rivertown Market, Walgreens, Chase Bank, and many more
- + Sublease available until December 2029
- + Pricing: Contact Broker