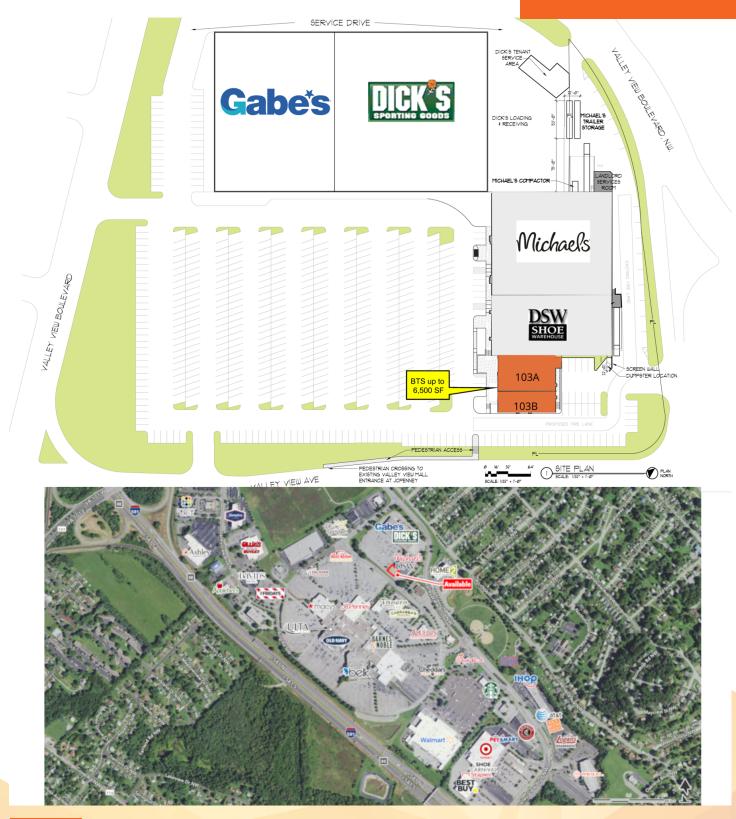

#### **PROPERTY HIGHLIGHTS**

- Michaels, DSW & Gabe's
- Build to suit options available up to 6,500 SF in one or two space configuration
- Adjacent to Dick's Sporting Goods
- Shares traffic light at main entrance with Valley View Mall
- New pylon signage being constructed
- Traffic Counts: Valley View Blvd N.W.: 20,000 AADT