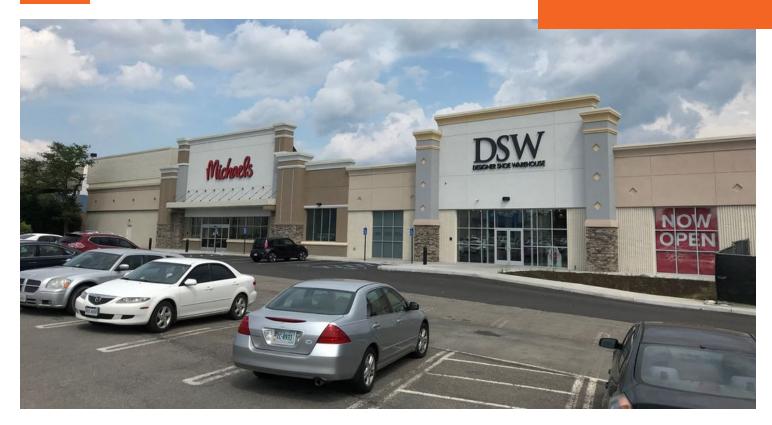

### **LOCATION DESCRIPTION**

Unique new project beside Roanoke's most successful mall with 844,000 SF and 100 specialty shops.

#### **PROPERTY HIGHLIGHTS**

- Michaels, DSW & Gabe's
- Build to suit options available up to 6,500 SF in one or two space configuration
- Adjacent to Dick's Sporting Goods
- Shares traffic light at main entrance with Valley View Mall
- New pylon signage being constructed
- Traffic Counts: Valley View Blvd N.W.: 20,000 AADT