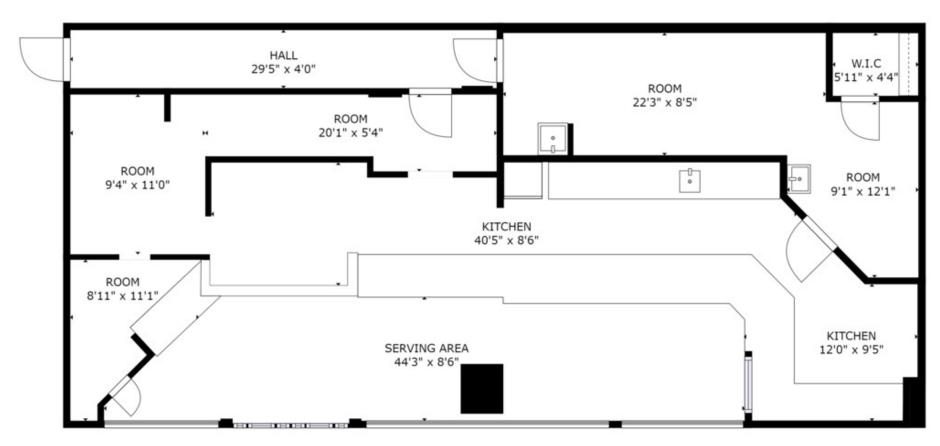

Leasing by:



Owned & Managed by:

# welltower

Click or Scan Below



FOR INFORMATION:

KYLE CHURCH Lightpoint Real Estate Partners

205.919.1528 kyle@lightpointcre.com



### **EXECUTIVE SUMMARY**







#### **Location Description**

Located on the campus of Princeton Baptist Medical Center.

#### **Property Highlights**

 The Princeton facility consists of over 252,000 s.f. and offers a variety of medical specialties and diagnostic services including cancer treatment, cardiac services, diagnostic imaging, neurosurgery and pulmonary medicine and wound care.





### **FLOOR PLANS**

## welltower





114

1,875 RSF





### **FLOOR PLANS**

### welltower





200G

3,306 RSF

**KYLE CHURCH** 205.919.1528 kyle@lightpointcre.com



### **DEMOGRAPHICS MAP & REPORT**

## welltower

| Population           | 1 Mile | 3 Miles | 5 Miles |
|----------------------|--------|---------|---------|
| Total Population     | 11,538 | 82,805  | 187,579 |
| Average Age          | 34.8   | 36.0    | 35.0    |
| Average Age (Male)   | 32.7   | 34.3    | 33.7    |
| Average Age (Female) | 36.0   | 37.7    | 36.1    |

| Households & Income | 1 Mile   | 3 Miles  | 5 Miles   |
|---------------------|----------|----------|-----------|
| Total Households    | 4,666    | 33,855   | 77,127    |
| # of Persons per HH | 2.5      | 2.4      | 2.4       |
| Average HH Income   | \$28,010 | \$35,918 | \$46,046  |
|