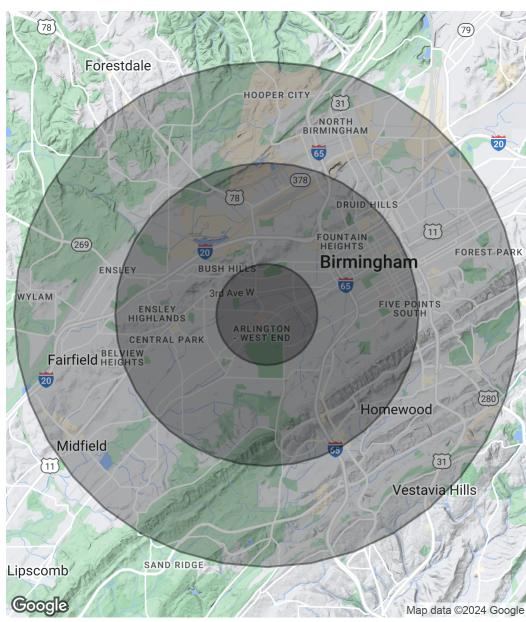

### **DEMOGRAPHICS MAP & REPORT**

## welltower

| Population           | 1 Mile | 3 Miles | 5 Miles |
|----------------------|--------|---------|---------|
| Total Population     | 11,538 | 82,805  | 187,579 |
| Average Age          | 34.8   | 36.0    | 35.0    |
| Average Age (Male)   | 32.7   | 34.3    | 33.7    |
| Average Age (Female) | 36.0   | 37.7    | 36.1    |

| Households & Income | 1 Mile   | 3 Miles  | 5 Miles   |
|---------------------|----------|----------|-----------|
| Total Households    | 4,666    | 33,855   | 77,127    |
| # of Persons per HH | 2.5      | 2.4      | 2.4       |
| Average HH Income   | \$28,010 | \$35,918 | \$46,046  |
| Average House Value | \$76,342 | \$80,085 | \$119,291 |