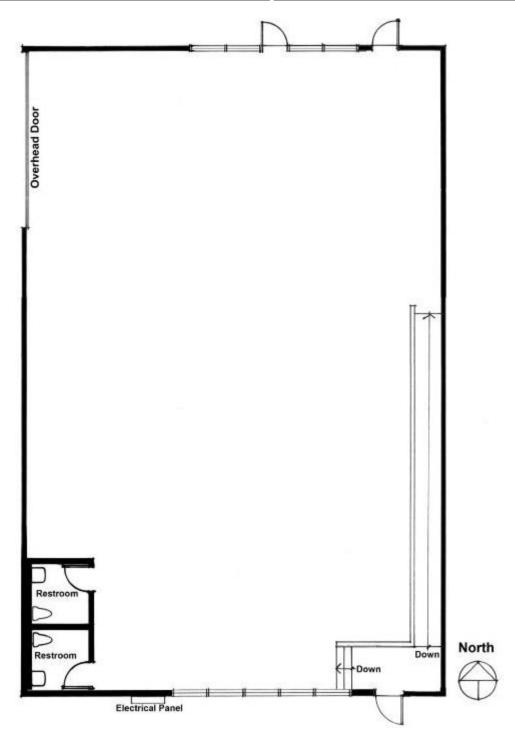

#### **Property Info**

Available Space: 3,808 sq. ft.

Rate: Contact Broker

**Ceiling Height:** 16'

Lease Term: 5 years Zoning: 1-A, UO-2

Parking: 100+ off-street spaces

### **Highlights:**

- Landlord will Build-To-Suit for "qualified" businesses
- Landlord may consider splitting into two (2) separate units
- Freestanding Building
- Clear Span Space
- Fire sprinklered
- Ample Parking
- Easy Access to Downtown Denver, I-25 and 6<sup>th</sup> Avenue