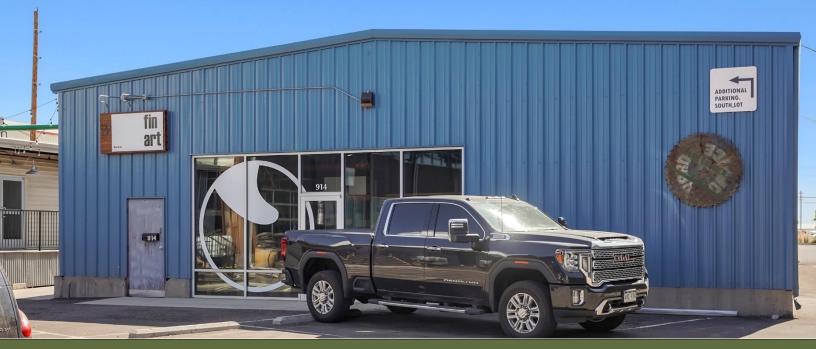

### Build-To-Suit Retail/Office/Flex Space @ The Yard on Santa Fe

914 West 1st Avenue, Denver, CO 80223 (1st & Santa Fe Drive)

#### **Property Info**

Available Space: 3,808 sq. ft.

Rate: Contact Broker

**Ceiling Height:** 16'

Lease Term: 5 years Zoning: 1-A, UO-2

Parking: 100+ off-street spaces

### **Highlights:**

- Landlord will Build-To-Suit for "qualified" businesses
- Landlord may consider splitting into two (2) separate units
- Freestanding Building
- Clear Span Space
- Fire sprinklered
- Ample Parking
- Easy Access to Downtown Denver, I-25 and 6<sup>th</sup> Avenue