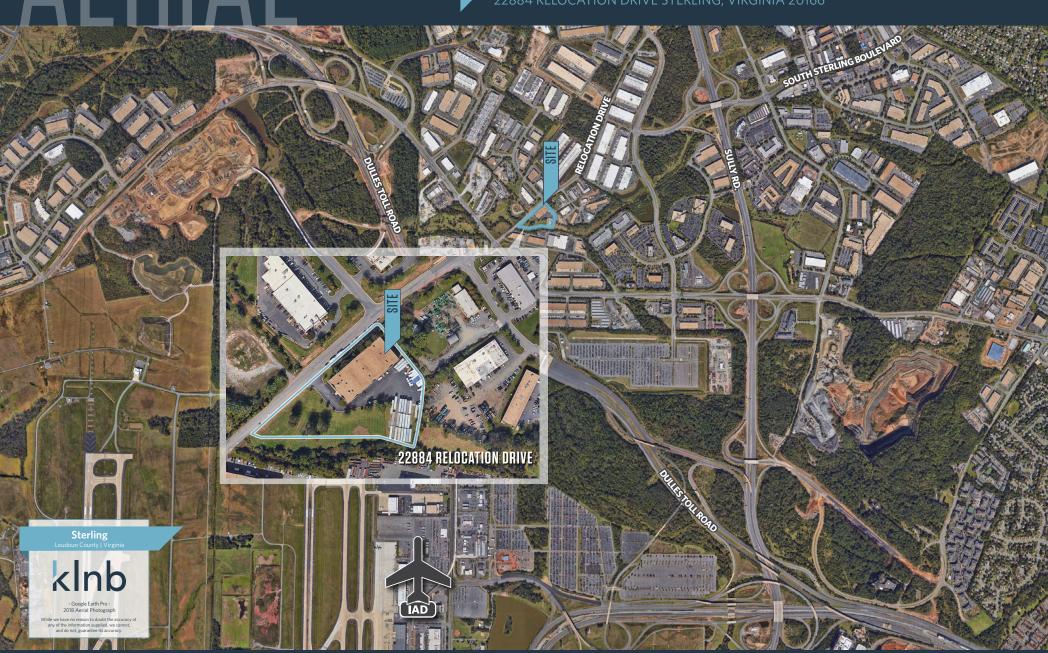

#### FOR LEASE - WAREHOUSE/OFFICE

- Conveniently Located Across Route 606 from the North Gate of Dulles International Airport
- PDGI 1972
- Three drive-in's with Three Additional **Punchouts**
- Lease Rate: \$19.00 PSF, NNN