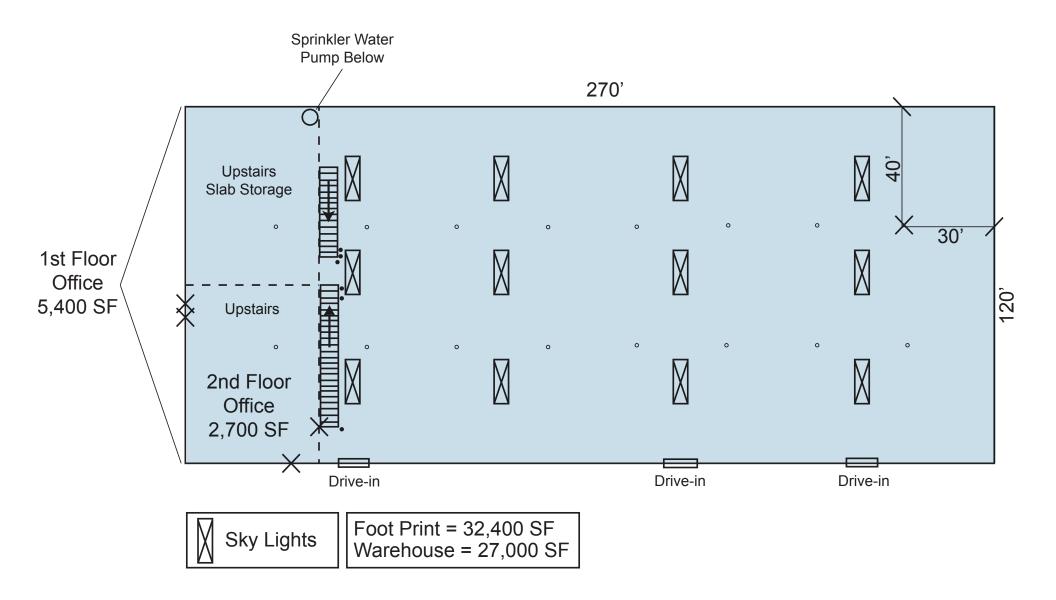

#### AVAILABILITY

- 27,000 SF of Warehouse with 8,100 SF of Office
- 32,400 SF Foot Print, concrete Mezzanine (one half storage and one half meeting room) on top of 5,400 SF of Office

#### FOR LEASE - WAREHOUSE/OFFICE

- Conveniently Located Across Route 606 from the North Gate of Dulles International Airport
- PDGI 1972
- Three drive-in's with Three Additional **Punchouts**
- Lease Rate: \$19.00 PSF, NNN

- Pass-Thru's: \$3.00 FST
- 24' Ceiling Height
- 30x40 column spacing
- 4.36 Acres with Outdoor Storage
- Signage Available

rgoeller@klnb.com | 703-268-2731

itarae@klnb.com | 703-268-2741