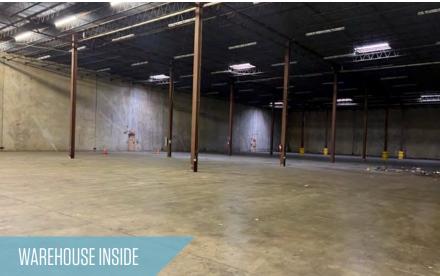

#### AVAILABILITY

- 27,000 SF of Warehouse with 8,100 SF of Office
- 32,400 SF Foot Print, concrete Mezzanine (one half storage and one half meeting room) on top of 5,400 SF of Office

- Pass-Thru's: \$3.00 FST
- 24' Ceiling Height
- 30x40 column spacing
- 4.36 Acres with Outdoor Storage
- Signage Available

rgoeller@klnb.com | 703-268-2731

itarae@klnb.com | 703-268-2741

# PHOTOS