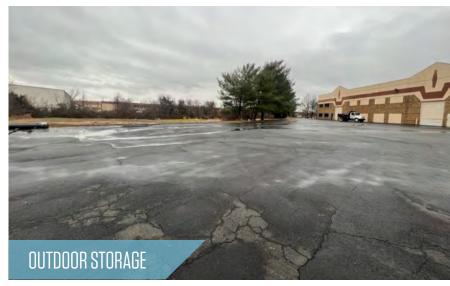

- Pass-Thru's: \$3.00 FST
- 24' Ceiling Height
- 30x40 column spacing
- 4.36 Acres with Outdoor Storage
- Signage Available

rgoeller@klnb.com | 703-268-2731

itarae@klnb.com | 703-268-2741

# PHOTOS