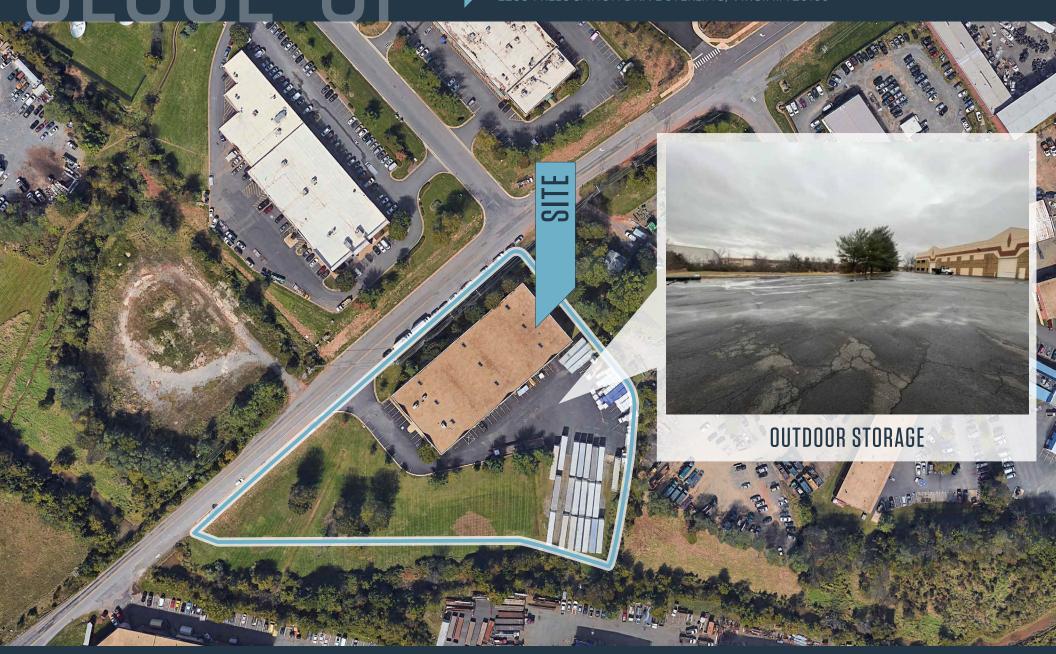

#### FOR LEASE - WAREHOUSE/OFFICE

- Conveniently Located Across Route 606 from the North Gate of Dulles International Airport
- PDGI 1972
- Three drive-in's with Three Additional **Punchouts**
- Lease Rate: \$19.00 PSF, NNN

- Pass-Thru's: \$3.00 FST
- 24' Ceiling Height
- 30x40 column spacing
- 4.36 Acres with Outdoor Storage
- Signage Available

rgoeller@klnb.com | 703-268-2731

itarae@klnb.com | 703-268-2741