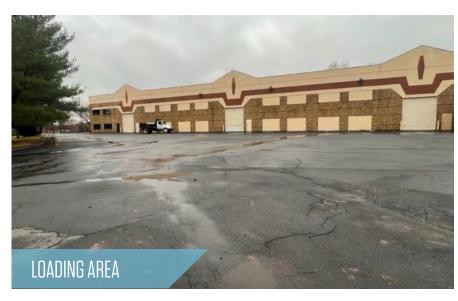

#### FOR LEASE - WAREHOUSE/OFFICE

- Conveniently Located Across Route 606 from the North Gate of Dulles International Airport
- PDGI 1972
- Three drive-in's with Three Additional **Punchouts**
- Lease Rate: \$19.00 PSF, NNN

# PHOTOS