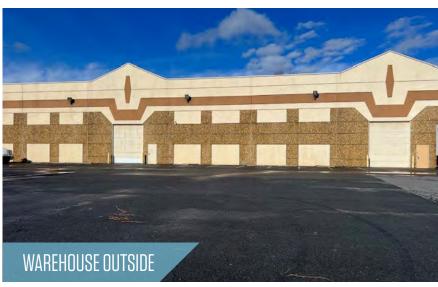

#### FOR LEASE - WAREHOUSE/OFFICE

- Conveniently Located Across Route 606 from the North Gate of Dulles International Airport
- PDGI 1972
- Three drive-in's with Three Additional **Punchouts**
- Lease Rate: \$19.00 PSF, NNN

# PHOTOS