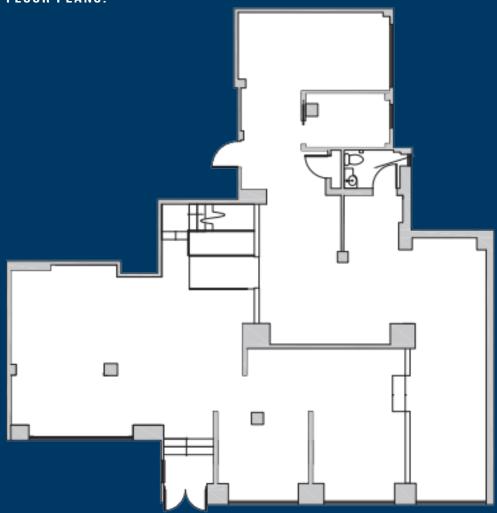

# East 56th Street

BETWEEN LEXINGTON & 3RD AVENUE MIDTOWN EAST

Size: 2,270 SF Ground Floor

1,126 SF Basement

Frontage: 59'

Possession: Immediate

Transportation: 4 5 6 N R W E M

# **Property Highlights:**

- Expansive frontage along busy side street
- Former bathroom supply store
- Desirable co-tenancy

## **Neighboring Tenants:**





# East 56th Street

BETWEEN LEXINGTON & 3RD AVENUE MIDTOWN EAST

## FLOOR PLANS:







BASEMENT - 1,126 SF



CONTACT OUR BROKERS FOR MORE INFORMATION:

### **Marc Sitt**

MSitt@ksrny.com 917.757.8863

# Albert Manopla

AManopla@ksrny.com 212.380.8369



1385 Broadway - 22nd Floor New York, NY 10018 212.417.9217 www.ksrny.com