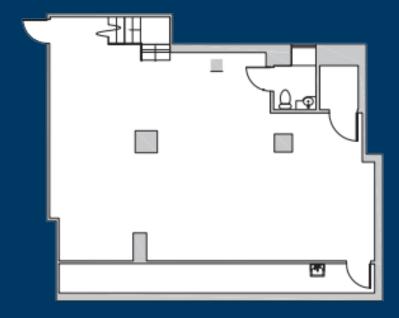

# East 56th Street

BETWEEN LEXINGTON & 3RD AVENUE MIDTOWN EAST

Size: 2,270 SF Ground Floor

1,126 SF Basement

Frontage: 59'

Possession: Immediate

Transportation: 4 5 6 N R W E M

# **Property Highlights:**

- Expansive frontage along busy side street
- Former bathroom supply store
- Desirable co-tenancy

## **Neighboring Tenants:**





# East 56th Street

BETWEEN LEXINGTON & 3RD AVENUE MIDTOWN EAST

## FLOOR PLANS:







BASEMENT - 1,126 SF



CONTACT OUR BROKERS FOR MORE INFORMATION:

### **Marc Sitt**

MSitt@ksrny.com 917.757.8863

# Albert Manopla

AManopla@ksrny.com 212.380.8369



1385 Broadway - 22nd Floor New York, NY 10018 212.417.9217 www.ksrny.com