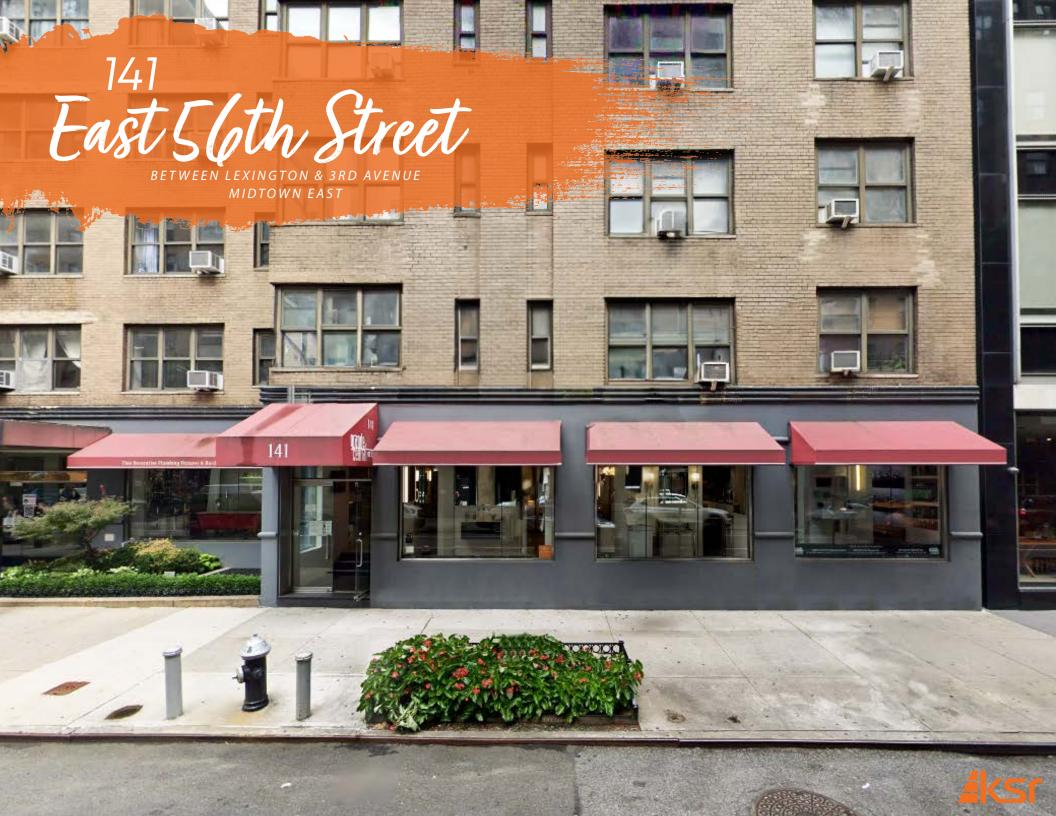

# East 56th Street

BETWEEN LEXINGTON & 3RD AVENUE MIDTOWN EAST

Size: 2,270 SF Ground Floor

1,126 SF Basement

Frontage: 59'

Possession: Immediate

Transportation: 4 5 6 N R W E M

# East 56th Street

BETWEEN LEXINGTON & 3RD AVENUE MIDTOWN EAST