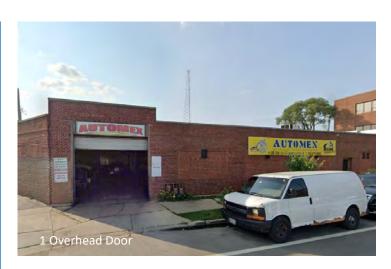

#### **LAYOUT**

| Size:        | 9,000 SF       |
|--------------|----------------|
| Rental Rate: | \$13.50 PSF    |
| Lease Type:  | Modified Gross |
| Zoning:      | C1-1           |
| # of Docks:  | 1 Interior     |