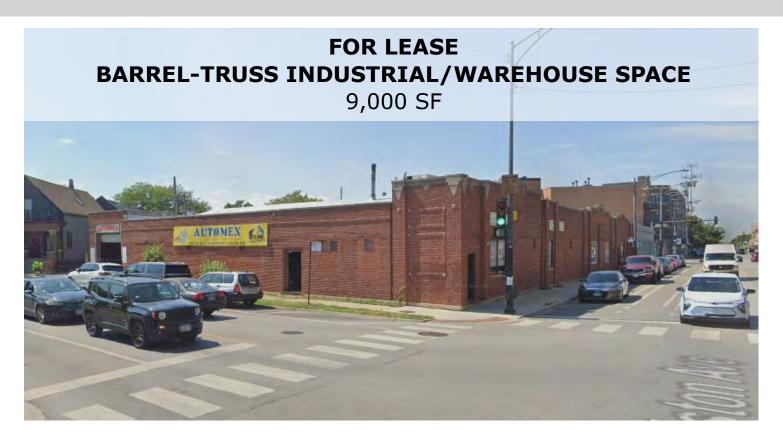

### 3350 N. ELSTON AVE. CHICAGO, IL 60618

Clear span, barrel-truss industrial/warehouse space for lease in Avondale. Highly visible commercial building with 1 loading dock located at the corner of Elston & Sacramento. Excellent transportation access, with close proximity to I-94 and the Belmont "El" Blue Line station. Perfect for a variety of uses, including warehouse, auto services, production, light commercial activities, and contractor space.

| Size:        | 9,000 SF       |
|--------------|----------------|
| Rental Rate: | \$12.50 PSF    |
| Lease Type:  | Modified Gross |
| Zoning:      | C1-1           |
| # of Docks:  | 1 Interior     |
|              |                |