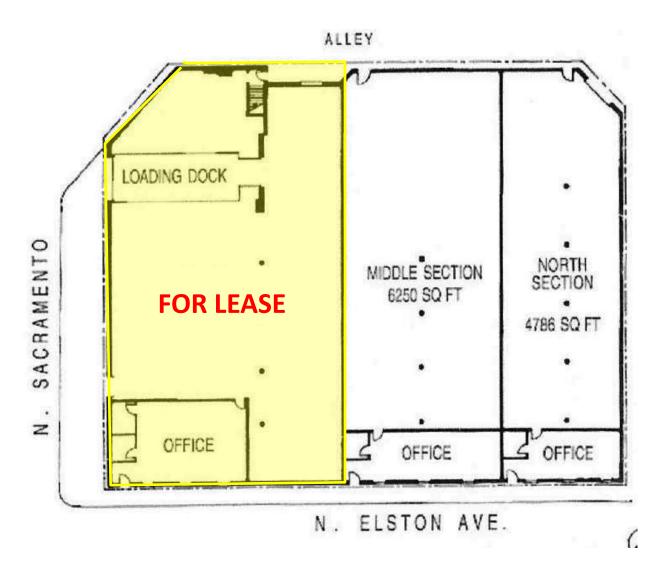

# 3350 N. ELSTON AVE. CHICAGO, IL 60618

#### **LAYOUT**

| Size:        | 9,000 SF       |
|--------------|----------------|
| Rental Rate: | \$13.50 PSF    |
| Lease Type:  | Modified Gross |
| Zoning:      | C1-1           |
| # of Docks:  | 1 Interior     |