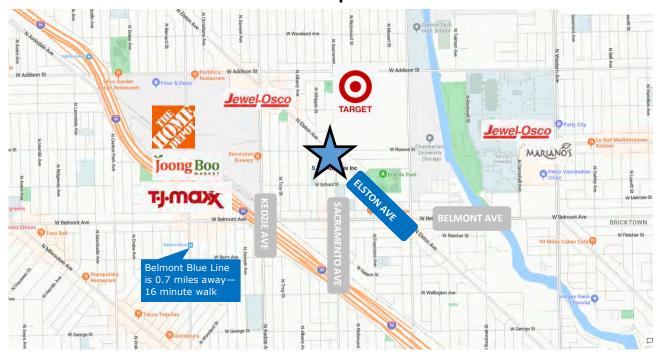

### Map

#### **Demographics**

|                    | 1 mile   | 3 Miles  |
|--------------------|----------|----------|
| Population         | 43,070   | 512,061  |
| Average Age        | 37       | 36       |
| Total Households   | 17,768   | 218,460  |
| Avg Household Size | 2.40     | 2.30     |
| Median HH Income   | \$87,370 | \$90,262 |