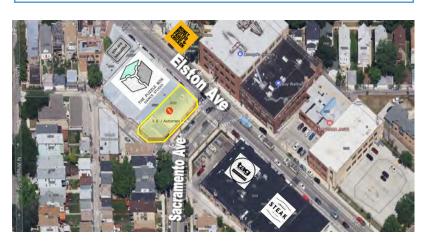

-------|----------------|
| Rental Rate: | \$12.50 PSF    |
| Lease Type:  | Modified Gross |
| Zoning:      | C1-1           |
| # of Docks:  | 1 Interior     |
|              |                |

15,000 Vehicles Per Day along **Traffic Count:** 

Elston Avenue





MJ WEINBERGER

847-334-2587

MJ@straussrealty.com

STRAUSS REALTY, LTD. 4220 W. MONTROSE AVE. CHICAGO, ILLINOIS 60641

PHONE: 773-736-3600



# 3350 N. ELSTON AVE. CHICAGO, IL 60618

### Map



#### **Demographics**

|                    | 1 mile   | 3 Miles  |
|--------------------|----------|----------|
| Population         | 43,070   | 512,061  |
| Average Age        | 37       | 36       |
| Total Households   | 17,768   | 218,460  |
| Avg Household Size | 2.40     | 2.30     |
| Median HH Income   | \$87,370 | \$90,262 |





STRAUSS REALTY, LTD.

4220 W. MONTROSE AVE. CHICAGO, ILLINOIS 60641 PHONE: 773-736-3600



# 3350 N. ELSTON AVE. CHICAGO, IL 60618

#### **LAYOUT**



| Size:        | 9,000 SF       |
|--------------|----------------|
| Rental Rate: | \$13.50 PSF    |
| Lease Type:  | Modified Gross |
| Zoning:      | C1-1           |
| # of Docks:  | 1 Interior     |



STRAUSS REALTY, LTD.

4220 W. MONTROSE AVE. CHICAGO, ILLINOIS 60641 PHONE: 773-736-3600