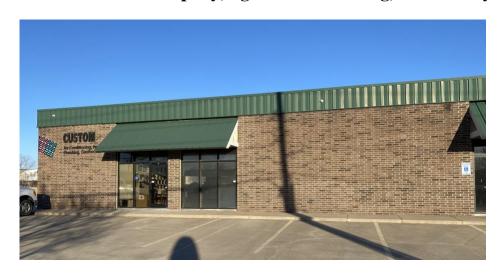

## 901 S. 9<sup>th</sup> Street Broken Arrow, Oklahoma

• Building: 11,230 sq. ft. building, 25% offices 20% tech area, 55% warehouse.

Six private offices, two with private restroom, total six restrooms. Ten-foot drop ceilings in offices. Kitchen area. All climate controlled.