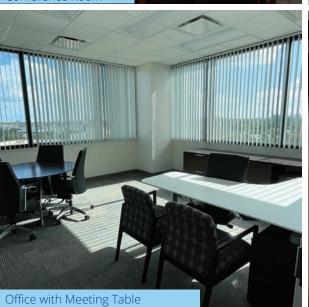

## Interior Suite Photos

# Additional Interior Photos

#### **Suite Features**

- Plug-n-play modern office suite that is built out, cabled and move-in ready
- Direct elevator lobby access with glass double door entry
- Fully furnished suite with two (2) executive offices, seven (7) private offices, one (1) large conference room and three (3) small conference rooms, three (3) multi-purpose rooms and open office area with eighty-three (83) workstations
- All desks/workstations are fully motorized to provide stand-up capability
- · Eat-in break room with banquet seating
- Above market parking ratio of 6.47/1,000 SF
- On-site building amenities with café, conference center, EV charging stations, 24/7 security