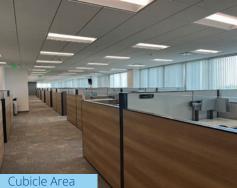

## Interior Suite Photos

#### **Suite Features**

- Plug-n-play modern office suite that is built out, cabled and move-in ready
- Direct elevator lobby access with glass double door entry
- Fully furnished suite with two (2) executive offices, seven (7) private offices, one (1) large conference room and three (3) small conference rooms, three (3) multi-purpose rooms and open office area with eighty-three (83) workstations
- All desks/workstations are fully motorized to provide stand-up capability
- · Eat-in break room with banquet seating
- Above market parking ratio of 6.47/1,000 SF
- On-site building amenities with café, conference center, EV charging stations, 24/7 security