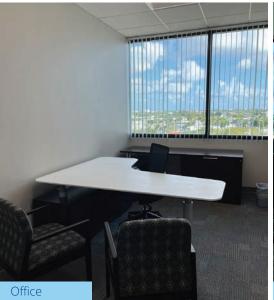

## Interior Suite Photos

# Additional Interior Photos

#### **Suite Features**

- Plug-n-play modern office suite that is built out, cabled and move-in ready
- Direct elevator lobby access with glass double door entry
- Fully furnished suite with two (2) executive offices, seven (7) private offices, one (1) large conference room and three (3) small conference rooms, three (3) multi-purpose rooms and open office area with eighty-three (83) workstations
- All desks/workstations are fully motorized to provide stand-up capability
- · Eat-in break room with banquet seating
- Above market parking ratio of 6.47/1,000 SF
- On-site building amenities with café, conference center, EV charging stations, 24/7 security