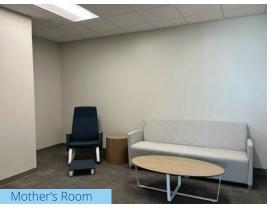

#### **Suite Features**

- Plug-n-play modern office suite that is built out, cabled and move-in ready
- Direct elevator lobby access with glass double door entry
- Fully furnished suite with two (2) executive offices, seven (7) private offices, one (1) large conference room and three (3) small conference rooms, three (3) multi-purpose rooms and open office area with eighty-three (83) workstations
- All desks/workstations are fully motorized to provide stand-up capability
- · Eat-in break room with banquet seating
- Above market parking ratio of 6.47/1,000 SF
- On-site building amenities with café, conference center, EV charging stations, 24/7 security

# Additional Interior Photos