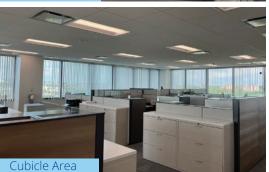

#### **Suite Features**

- Plug-n-play modern office suite that is built out, cabled and move-in ready
- Direct elevator lobby access with glass double door entry
- Fully furnished suite with two (2) executive offices, seven (7) private offices, one (1) large conference room and three (3) small conference rooms, three (3) multi-purpose rooms and open office area with eighty-three (83) workstations
- All desks/workstations are fully motorized to provide stand-up capability
- · Eat-in break room with banquet seating
- Above market parking ratio of 6.47/1,000 SF
- On-site building amenities with café, conference center, EV charging stations, 24/7 security

## Interior Suite Photos

# Additional Interior Photos