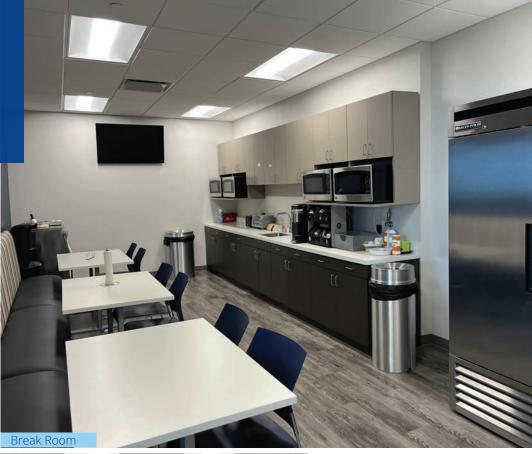

#### **Suite Features**

- Plug-n-play modern office suite that is built out, cabled and move-in ready
- Direct elevator lobby access with glass double door entry
- Fully furnished suite with two (2) executive offices, seven (7) private offices, one (1) large conference room and three (3) small conference rooms, three (3) multi-purpose rooms and open office area with eighty-three (83) workstations
- All desks/workstations are fully motorized to provide stand-up capability
- · Eat-in break room with banquet seating
- Above market parking ratio of 6.47/1,000 SF
- On-site building amenities with café, conference center, EV charging stations, 24/7 security

## Interior Suite Photos