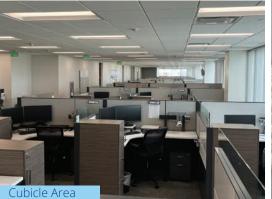

# Additional Interior Photos

#### **Suite Features**

- Plug-n-play modern office suite that is built out, cabled and move-in ready
- Direct elevator lobby access with glass double door entry
- Fully furnished suite with two (2) executive offices, seven (7) private offices, one (1) large conference room and three (3) small conference rooms, three (3) multi-purpose rooms and open office area with eighty-three (83) workstations
- All desks/workstations are fully motorized to provide stand-up capability
- · Eat-in break room with banquet seating
- Above market parking ratio of 6.47/1,000 SF
- On-site building amenities with café, conference center, EV charging stations, 24/7 security