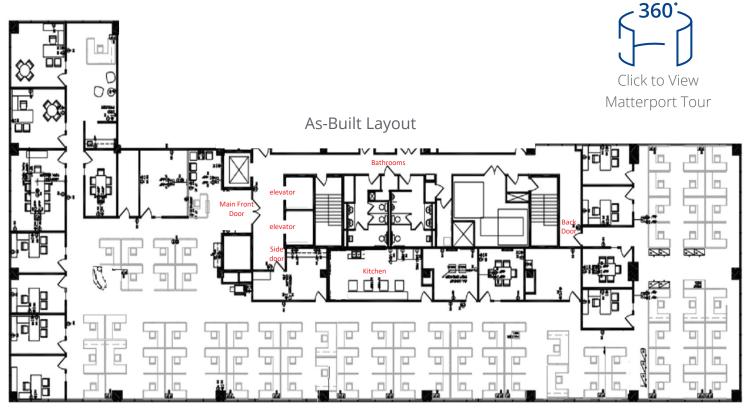

# Floor Plan

Suite 700 | 13,588 SF

#### **Suite Features**

- Plug-n-play modern office suite that is built out, cabled and move-in ready
- Direct elevator lobby access with glass double door entry
- Fully furnished suite with two (2) executive offices, seven (7) private offices, one (1) large conference room and three (3) small conference rooms, three (3) multi-purpose rooms and open office area with eighty-three (83) workstations
- All desks/workstations are fully motorized to provide stand-up capability
- · Eat-in break room with banquet seating
- Above market parking ratio of 6.47/1,000 SF
- On-site building amenities with café, conference center, EV charging stations, 24/7 security