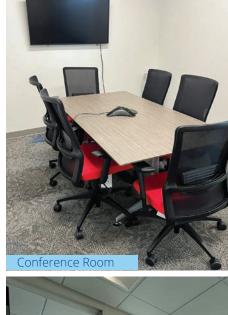

## Interior Suite Photos

# Additional Interior Photos

#### **Suite Features**

- Plug-n-play modern office suite that is built out, cabled and move-in ready
- Direct elevator lobby access with glass double door entry
- Fully furnished suite with two (2) executive offices, seven (7) private offices, one (1) large conference room and three (3) small conference rooms, three (3) multi-purpose rooms and open office area with eighty-three (83) workstations
- All desks/workstations are fully motorized to provide stand-up capability
- · Eat-in break room with banquet seating
- Above market parking ratio of 6.47/1,000 SF
- On-site building amenities with café, conference center, EV charging stations, 24/7 security