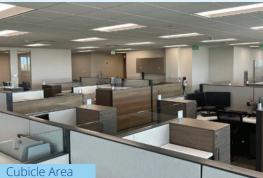

Cypress Park West I

6700 N Andrews Avenue Fort Lauderdale, FL 33309

#### **Suite Features**

- Plug-n-play modern office suite that is built out, cabled and move-in ready
- Direct elevator lobby access with glass double door entry
- Fully furnished suite with two (2) executive offices, seven (7) private offices, one (1) large conference room and three (3) small conference rooms, three (3) multi-purpose rooms and open office area with eighty-three (83) workstations
- All desks/workstations are fully motorized to provide stand-up capability
- · Eat-in break room with banquet seating
- Above market parking ratio of 6.47/1,000 SF
- On-site building amenities with café, conference center, EV charging stations, 24/7 security

# Floor Plan

Suite 700 | 13,588 SF



## Interior Suite Photos











# Additional Interior Photos



















### Amenities Aerial



#### Restaurants:







































#### Banks:





















#### Other Points of Interest:





























## Location Overview

- Northern Broward County location positioned midway between the Fort Lauderdale and Boca Raton central business districts
- Walking distance to shops and restaurants and the neighboring Marriott Cypress Creek hotel
- 15 minutes to Fort Lauderdale International Airport
- I-95 frontage with easy access via Andrews Avenue and Cypress Creek Road
- Free shuttle bus service 10 am to 3 pm weekdays
- 5-minute ride to Cypress Creek Tri-Rail Station



### Contact us:

#### **Alfie Hamilton**

Senior Vice President +1 954 652 4615 alfie.hamilton@colli