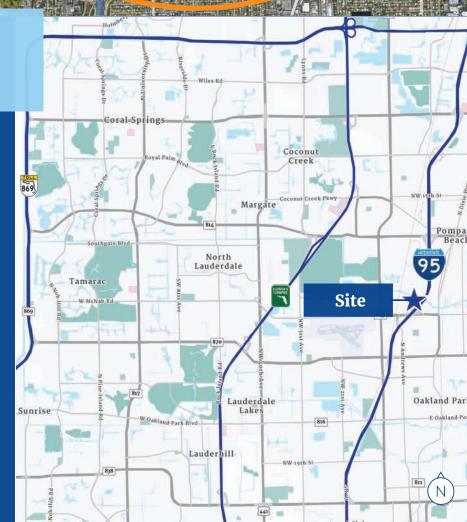

## Location Overview

- Northern Broward County location positioned midway between the Fort Lauderdale and Boca Raton central business districts
- Walking distance to shops and restaurants and the neighboring Marriott Cypress Creek hotel
- 15 minutes to Fort Lauderdale International Airport
- I-95 frontage with easy access via Andrews Avenue and Cypress Creek Road
- Free shuttle bus service 10 am to 3 pm weekdays
- 5-minute ride to Cypress Creek Tri-Rail Station