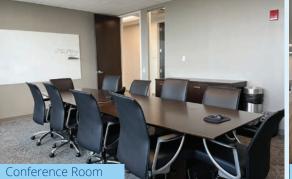

# Additional Interior Photos

#### **Suite Features**

- Plug-n-play modern office suite that is built out, cabled and move-in ready
- Direct elevator lobby access with glass double door entry
- Fully furnished suite with two (2) executive offices, seven (7) private offices, one (1) large conference room and three (3) small conference rooms, three (3) multi-purpose rooms and open office area with eighty-three (83) workstations
- All desks/workstations are fully motorized to provide stand-up capability
- · Eat-in break room with banquet seating
- Above market parking ratio of 6.47/1,000 SF
- On-site building amenities with café, conference center, EV charging stations, 24/7 security