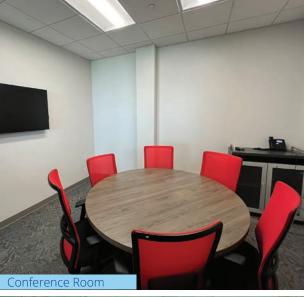

#### **Suite Features**

- Plug-n-play modern office suite that is built out, cabled and move-in ready
- Direct elevator lobby access with glass double door entry
- Fully furnished suite with two (2) executive offices, seven (7) private offices, one (1) large conference room and three (3) small conference rooms, three (3) multi-purpose rooms and open office area with eighty-three (83) workstations
- All desks/workstations are fully motorized to provide stand-up capability
- · Eat-in break room with banquet seating
- Above market parking ratio of 6.47/1,000 SF
- On-site building amenities with café, conference center, EV charging stations, 24/7 security

## Interior Suite Photos