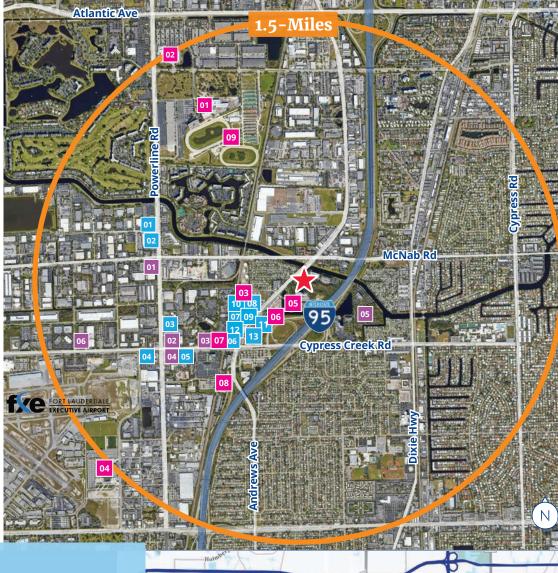

### Amenities Aerial

#### Restaurants:

#### Banks:

#### Other Points of Interest:

## Location Overview

- Northern Broward County location positioned midway between the Fort Lauderdale and Boca Raton central business districts
- Walking distance to shops and restaurants and the neighboring Marriott Cypress Creek hotel
- 15 minutes to Fort Lauderdale International Airport
- I-95 frontage with easy access via Andrews Avenue and Cypress Creek Road
- Free shuttle bus service 10 am to 3 pm weekdays
- 5-minute ride to Cypress Creek Tri-Rail Station