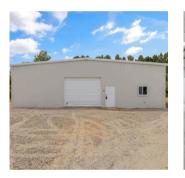

#### About the Space 18 A D ASBURY ST, GREENVILLE, SC 29605

Zenith is proud to be offering a newly renovated  $\pm 4,000$  SQFT flex space & 0.70 Acre of lay down space in Greenville, South Carolina for lease with direct access to Highway 25 and in close proximity to Interstate 85.