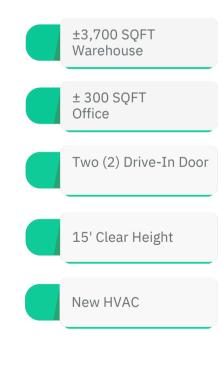

#### About the Space 18 A D ASBURY ST, GREENVILLE, SC 29605

Zenith is proud to be offering a newly renovated  $\pm 4,000$  SQFT flex space & 0.70 Acre of lay down space in Greenville, South Carolina for lease with direct access to Highway 25 and in close proximity to Interstate 85.