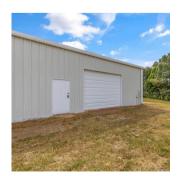

#### About the Space 18 A D ASBURY ST, GREENVILLE, SC 29605

Zenith is proud to be offering a newly renovated  $\pm 4,000$  SQFT flex space & 0.70 Acre of lay down space in Greenville, South Carolina for lease with direct access to Highway 25 and in close proximity to Interstate 85.