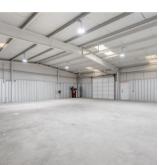

#### About the Space 18 A D ASBURY ST, GREENVILLE, SC 29605

Zenith is proud to be offering a newly renovated  $\pm 4,000$  SQFT flex space & 0.70 Acre of lay down space in Greenville, South Carolina for lease with direct access to Highway 25 and in close proximity to Interstate 85.