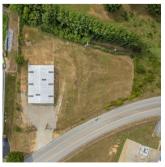

#### About the Space 18 A D ASBURY ST, GREENVILLE, SC 29605

Zenith is proud to be offering a newly renovated  $\pm 4,000$  SQFT flex space & 0.70 Acre of lay down space in Greenville, South Carolina for lease with direct access to Highway 25 and in close proximity to Interstate 85.