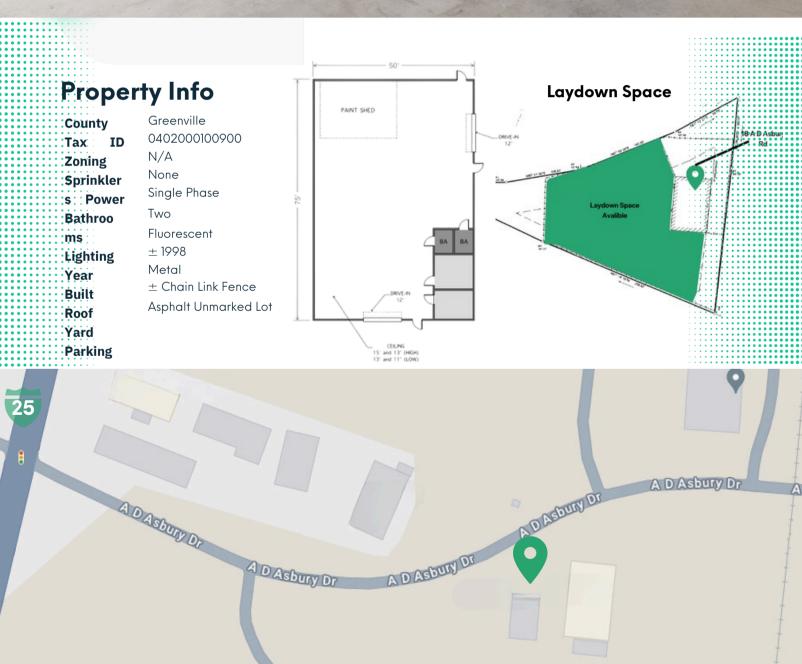

#### About the Space 18 A D ASBURY ST, GREENVILLE, SC 29605

Zenith is proud to be offering a newly renovated  $\pm 4,000$  SQFT flex space & 0.70 Acre of lay down space in Greenville, South Carolina for lease with direct access to Highway 25 and in close proximity to Interstate 85.