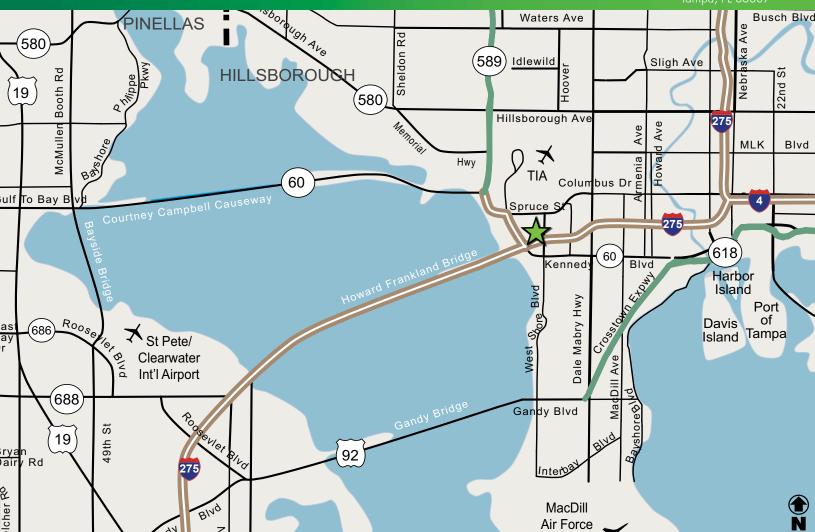

#### **WESTSHORE BUSINESS DISTRICT**

#### OFFICE SPACE FROM 2,500 TO 25,808 SF

- + Three-five year term
- + Immediate occupancy
- + Negotiable asking rate
- + Views of Tampa Bay and downtown Tampa Skyline
- + Ample surface and covered parking
- + Located one mile from Tampa International Airport and executive housing
- + Convenient to two major malls and a variety of additional shops and restaurants as well as numerous hotels

- + On-site management and service
- + On-site deli
- + Day porters and building engineers servicing building during business hours
- + Easy access to I-275, I-4 and Bay area bridges
- + Prominent Westshore Boulevard signage available
- + Century Link (formerly Level 3), Frontier and Spectrum Networks
- + 24-7 manned security
- + Numerous restaurants within walking distance
- + Convenient to two major malls and a variety of additional shops and restaurants as well as numerous hotels

#### **PROPERTY HIGHLIGHTS**

- + Building 25,808 RSF may be subdivided
- + Office space conveniently located in the Westshore Business District
- + Less than 10 minutes to Tampa International Airport and executive housing