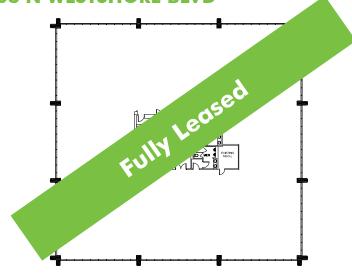

### **CURRENT/UPCOMING VACANCIES**

| Location           | Rentable SF | Availability |
|--------------------|-------------|--------------|
| Tower I            |             |              |
| Suite 410          | 11,097 RSF  | Immediately  |
| Tower II           |             |              |
| Fully Leased       |             |              |
| Ward Street Center |             |              |