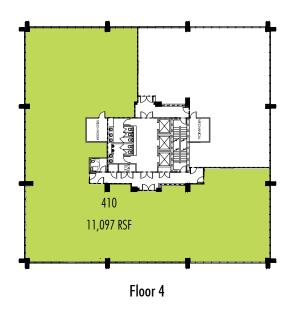

### **CURRENT/UPCOMING VACANCIES**

| Location           | Rentable SF | Availability |
|--------------------|-------------|--------------|
| Tower I            |             |              |
| Suite 410          | 11,097 RSF  | Immediately  |
| Tower II           |             |              |
| Fully Leased       |             |              |
| Ward Street Center |             |              |