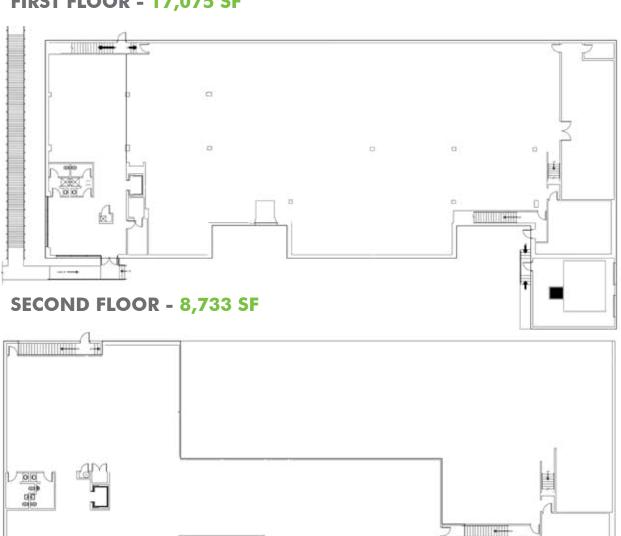

On-site management and service
- + On-site deli
- + Day porters and building engineers servicing building during business hours
- + Easy access to I-275, I-4 and Bay area bridges
- + Prominent Westshore Boulevard signage available
- + Century Link (formerly Level 3), Frontier and Spectrum Networks
- + 24-7 manned security
- + Numerous restaurants within walking distance
- + Convenient to two major malls and a variety of additional shops and restaurants as well as numerous hotels





## **WARD STREET CENTER**

## 1309 N WARD STREET



#### **PROPERTY HIGHLIGHTS**

- + Building 25,808 RSF may be subdivided
- + Office space conveniently located in the Westshore Business District
- + Less than 10 minutes to Tampa International Airport and executive housing



### **FIRST FLOOR - 17,075 SF**



# THE TOWERS AT WESTSHORE WARD STREET CENTER



1408 AND 1410 N WESTSHORE BLVD 1309 N WARD STREET Tampa, FL 33607



# THE TOWERS AT WESTSHORE WARD STREET CENTER

1408 AND 1410 N WESTSHORE BLVD

> 1309 N WARD STREET

> > ampa, FL 33607





#### CONTACT US

#### **PHILIP WEBER**

First Vice President +1 813 380 8035 philip.weber@cbre.com CBRE, Inc. Licensed Real Estate Broker 101 E Kennedy Blvd, Suite 1500 Tampa, FL 33602

© 2019 CBRE, Inc. All rights reserved. This information has been obtained from sources believed reliable, but has not been verified for accuracy or completeness. You should conduct a careful, independent investigation of the property and verify all information. Any reliance on this information is solely at your own risk. CBRE and the CBRE logo are service marks of CBRE