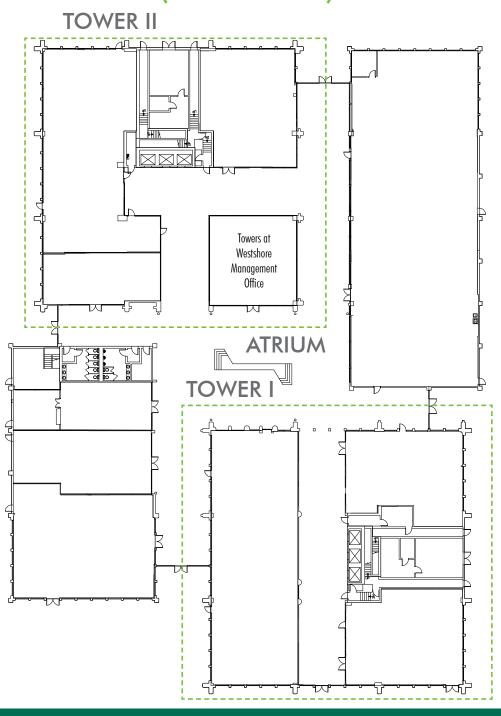

## **ATRIUM LEVEL (GROUND FLOOR)**

Tampa, FL 33607

### **TOWER I - 1410 N WESTSHORE BLVD**

**TOWER II - 1408 N WESTSHORE BLVD** 

### **CURRENT/UPCOMING VACANCIES**

| Location           | Rentable SF | Availability |
|--------------------|-------------|--------------|
| Tower I            |             |              |
| Suite 410          | 11,097 RSF  | Immediately  |
| Tower II           |             |              |
| Fully Leased       |             |              |
| Ward Street Center |             |              |