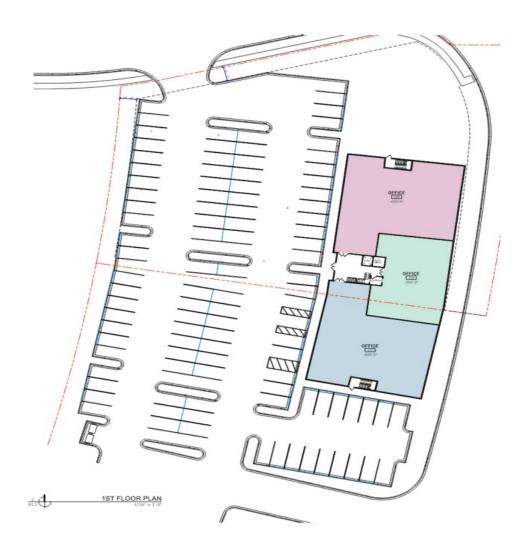

Building Completion Q1 2025

# For Sale or Lease

#### **Prime Medical & Dental in Eagle Mountain** 4263 N Pony Express Parkway - Eagle Mountain, Utah

- 24,000 SF Two-Story 2,500 12,000 RSF available For Lease
- Building Tenants include Utah Valley Pediatrics, Premier Family Medical and Beyond Limits Physical Therapy
- Highly desirable Medical office and located off Eagle Mountain Blvd in the Macey's Shopping Center
- Generous Tenant Improvement Allowance
- Monument & Building Signage Available
- Building completion Q1 2025
- Ownership Opportunities Available

#### \$28.50 NNN

Rick Peterson rick@fortstreetpartners.com www.fortstreetpartners.com



### Site Plan:

#### 2,500 - 12,000 SF Available



### **Co-Tenants Include:**







## **Demographics**

|                       | 1 Mile | 3 Mile | 5 Mile |
|-----------------------|--------|--------|--------|
| Population            |        |        |        |
| 2022 Total Population | 10,868 | 16,338 | 42,333 |
| 2027 Projected        | 19,052 | 26,717 | 57,027 |
| Household             |        |        |        |
| 2022 Households       | 2,684  | 3,998  | 10,217 |
| 2027 Projected        | 4,788  | 6,627  | 13,873 |

Rick Peterson rick@fortstreetpartners.com www.fortstreetpartners.com