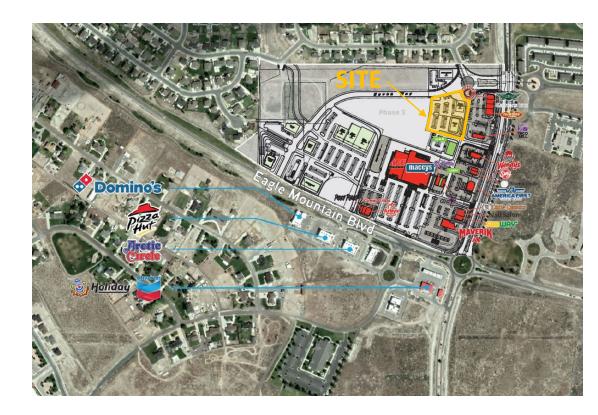

#### **Prime Medical & Dental in Eagle Mountain** 4263 N Pony Express Parkway - Eagle Mountain, Utah

- 24,000 SF Two-Story 2,500 12,000 RSF available For Lease
- Building Tenants include Utah Valley Pediatrics, Premier Family Medical and Beyond Limits Physical Therapy
- Highly desirable Medical office and located off Eagle Mountain Blvd in the Macey's Shopping Center
- Generous Tenant Improvement Allowance
- Monument & Building Signage Available
- Building completion Q1 2025
- Ownership Opportunities Available

### **Co-Tenants Include:**