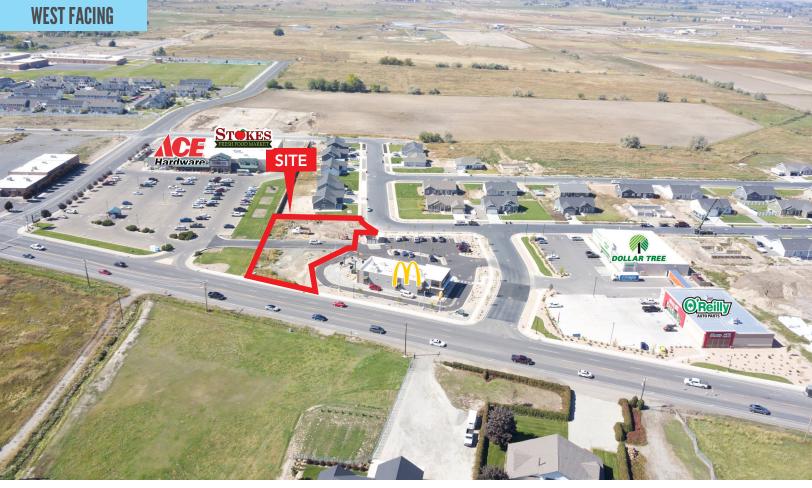

## **PROPERTY DETAILS**

870 NORTH SR 198, SALEM, UT 84653

- Up to 2,100 SF Available
- Rate: TBD
- Now under construction
- McDonald's, Dollar Tree & O'Reilly NOW OPEN
- Excellent Visibility on SR 198
- Underserved Trade Area

## **SURROUNDING TENANTS**