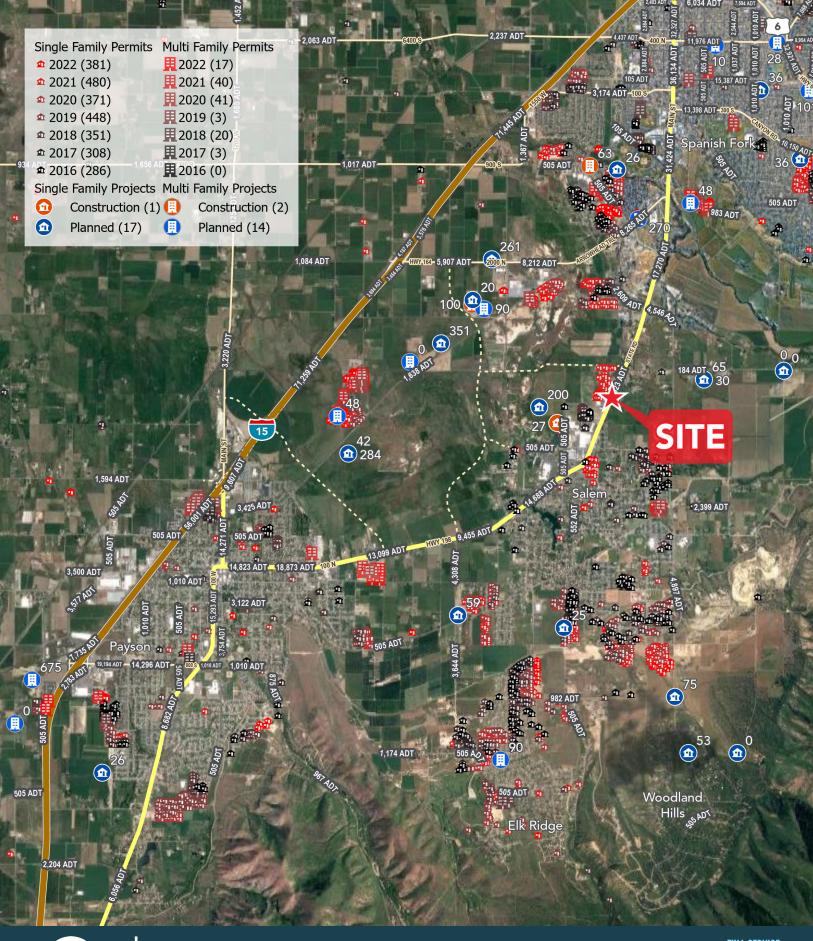

BD
- Now under construction
- McDonald's, Dollar Tree & O'Reilly NOW OPEN
- Excellent Visibility on SR 198
- Underserved Trade Area

## **SURROUNDING TENANTS**













## **2023 DEMOS**



## EST. POPULATION

1 MILE » 4,551

3 MILE » 24,623 5 MILE » **85,221** 





## EST. HOUSEHOLDS

1 MILE » 1,309 3 MILE » 6,675

5 MILE » 23,593



1 MILE » \$126,708 3 MILE » \$132,945





## **ADAM HAWKES**

ahawkes@mtnwest.com direct 801.416.1034 <u>View Profile</u>

### **FULL SERVICE COMMERCIAL REAL ESTATE**







ADAM HAWKES ahawkes@mtnwest.com direct 801.416.1034 <u>View Profile</u>

## FULL SERVICE COMMERCIAL REAL ESTATE

# SITE PLAN

# **GROCERY ANCHORED PAD**









## **ADAM HAWKES**

ahawkes@mtnwest.com direct 801.416.1034 <u>View Profile</u>

## FULL SERVICE COMMERCIAL REAL ESTATE





## **ADAM HAWKES**

ahawkes@mtnwest.com direct 801.416.1034 <u>View Profile</u>

## FULL SERVICE COMMERCIAL REAL ESTATE