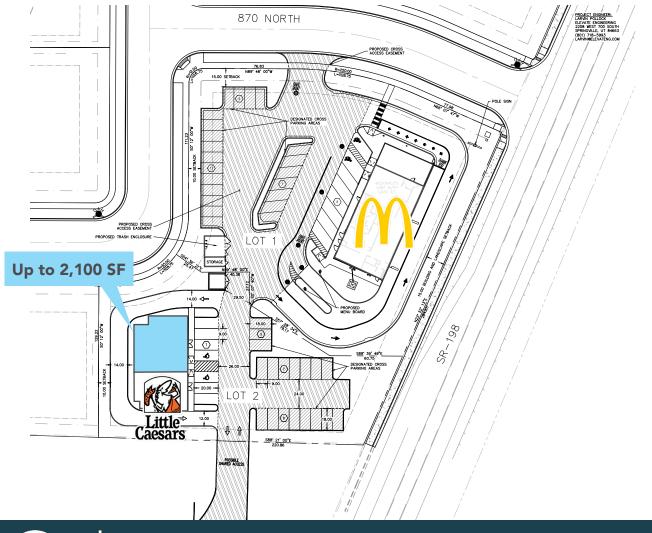

## **PROPERTY DETAILS**

870 NORTH SR 198, SALEM, UT 84653

- Up to 2,100 SF Available
- Rate: TBD
- Now under construction
- McDonald's, Dollar Tree & O'Reilly NOW OPEN
- Excellent Visibility on SR 198
- Underserved Trade Area

# SITE PLAN