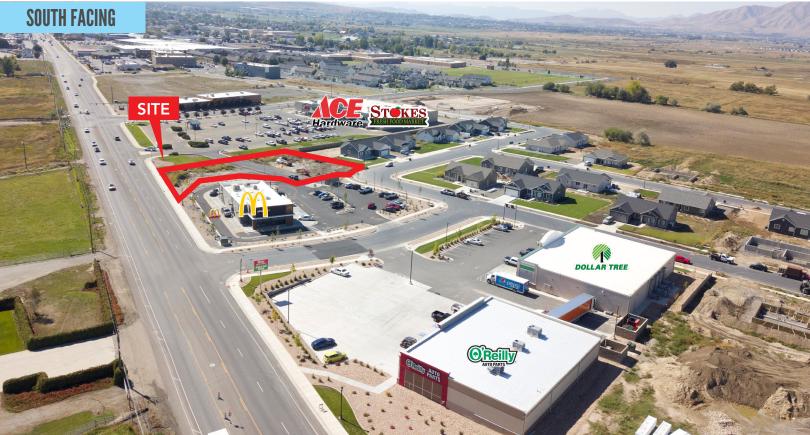

## **PROPERTY DETAILS**

870 NORTH SR 198, SALEM, UT 84653

- Up to 2,100 SF Available
- Rate: TBD
- Now under construction
- McDonald's, Dollar Tree & O'Reilly NOW OPEN
- Excellent Visibility on SR 198
- Underserved Trade Area

## **SURROUNDING TENANTS**