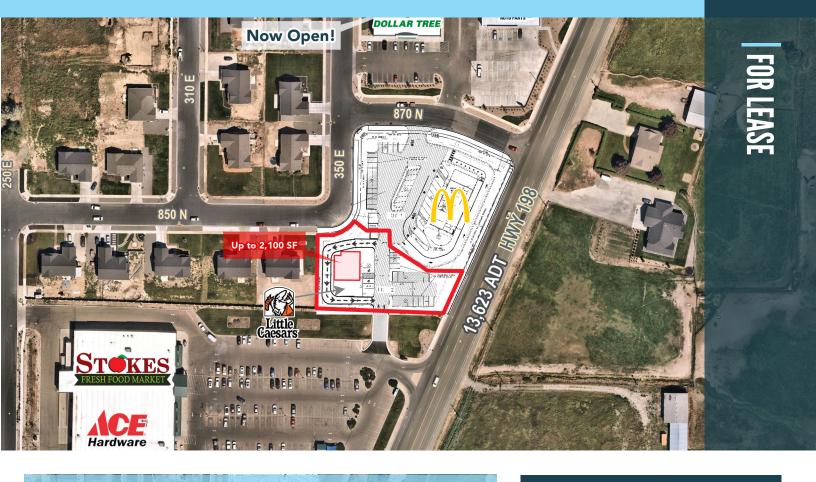

## **PROPERTY DETAILS**

870 NORTH SR 198, SALEM, UT 84653

- Up to 2,100 SF Available
- Rate: TBD
- Now under construction
- McDonald's, Dollar Tree & O'Reilly NOW OPEN
- Excellent Visibility on SR 198
- Underserved Trade Area

## **SURROUNDING TENANTS**

# SITE PLAN