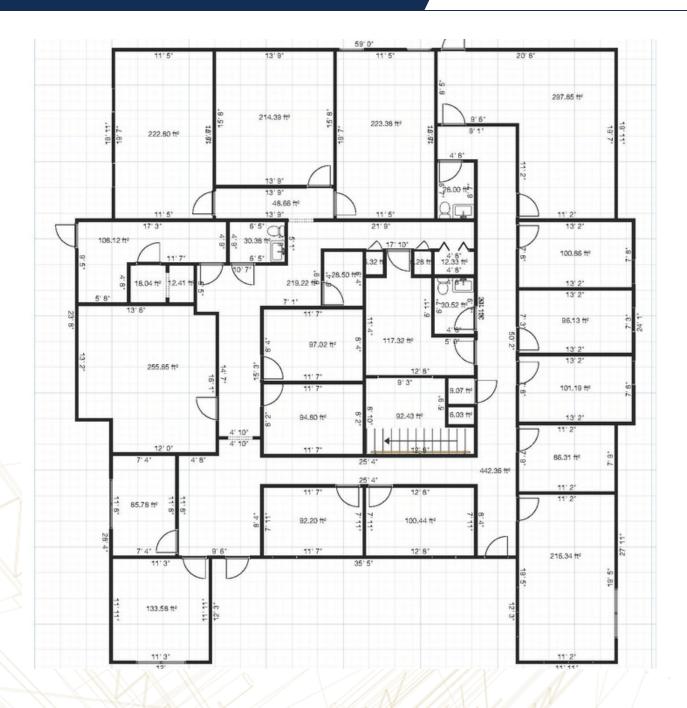

HERWOOD PARK DRIVE, GAINESVILLE, GA 30501

THE SIMPSON COMPANY OF GEORGIA, INC.

425 Spring Street, Suite 200 Gainesville, GA 30501 O: 770.532.9911

FRANK SIMPSON, CCIM, SIOR
President
770.532.9911
frank@simpsoncompany.com

#### **Executive Summary**



#### OFFERING SUMMARY

Available SF: 4,800 SF

Lease Rate: \$17.00 SF/yr (MG)

Lot Size: 0.65 Acres

Year Built: 1998

· Located just minutes to Northeast Georgia Medical Center

17 offices

3 restrooms

• Extra storage including upstairs attic space (heated &

cooled)

24 parking spaces

Surrounded by medical, dental and professional office

Sublease expires 9/30/2021

Zoning: 0-1



#### PROFESSIONAL OFFICE SPACE

## **Additional Photos**











#### PROFESSIONAL OFFICE SPACE

## **Additional Photos**











#### **Floor Plans**





### **Location Maps**







#### PROFESSIONAL OFFICE SPACE 1212 Sherwood Park Drive, Gainesville, GA 30501

#### **Retailer Map**





## **Demographics Map**



| POPULATION          | 1 MILE    | 3 MILES   | 5 MILES   |    |
|---------------------|-----------|-----------|-----------|----|
| TOTAL POPULATION    | 4,421     | 30,489    | 65,522    |    |
| MEDIAN AGE          | 31.5      | 30.6      | 31.3      |    |
| MEDIAN AGE (MALE)   | 29.2      | 29.5      | 30.0      |    |
| MEDIAN AGE (FEMALE) | 33.3      | 30.9      | 31.9      |    |
| HOUSEHOLDS & INCOME | 1 MILE    | 3 MILES   | 5 MILES   |    |
| TOTAL HOUSEHOLDS    | 1,637     | 10,363    | 21,827    | // |
| # OF PERSONS PER HH | 2.7       | 2.9       | 3.0       |    |
| AVERAGE HH INCOME   | \$54,182  | \$56,082  |