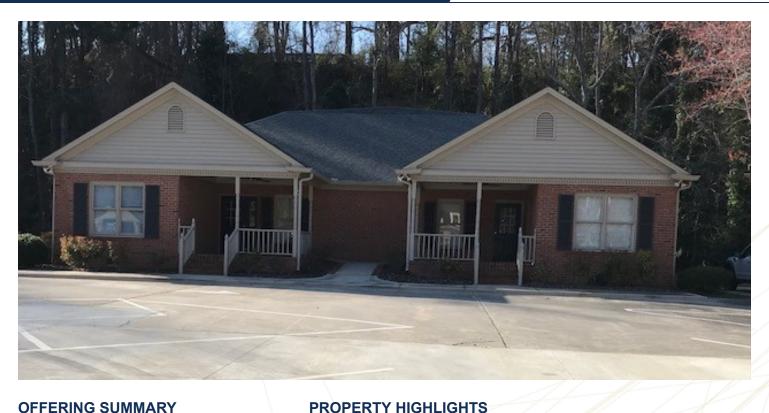

#### OFFERING SUMMARY

Available SF: 4,800 SF

Lease Rate: \$17.00 SF/yr (MG)

Lot Size: 0.65 Acres

Year Built: 1998

· Located just minutes to Northeast Georgia Medical Center

17 offices

3 restrooms

• Extra storage including upstairs attic space (heated &

cooled)

24 parking spaces

Surrounded by medical, dental and professional office

Sublease expires 9/30/2021

Zoning: 0-1