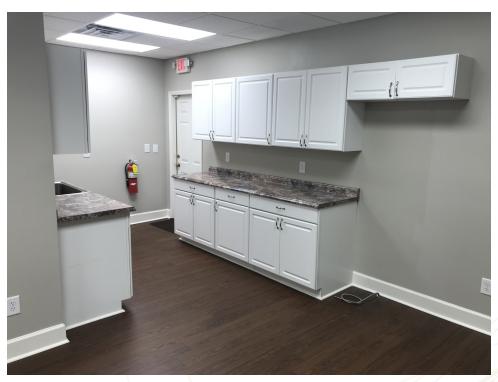

ffice Space - SubLease

1212 SHERWOOD PARK DRIVE, GAINESVILLE, GA 30501

THE SIMPSON COMPANY OF GEORGIA, INC.

425 Spring Street, Suite 200 Gainesville, GA 30501 O: 770.532.9911

FRANK SIMPSON, CCIM, SIOR
President
770.532.9911
frank@simpsoncompany.com

#### **Executive Summary**



#### OFFERING SUMMARY

Available SF: 4,800 SF

Lease Rate: \$17.00 SF/yr (MG)

Lot Size: 0.65 Acres

Year Built: 1998

· Located just minutes to Northeast Georgia Medical Center

17 offices

3 restrooms

• Extra storage including upstairs attic space (heated &

cooled)

24 parking spaces

Surrounded by medical, dental and professional office

Sublease expires 9/30/2021

Zoning: 0-1



#### PROFESSIONAL OFFICE SPACE

## **Additional Photos**











#### PROFESSIONAL OFFICE SPACE

## **Additional Photos**











#### **Floor Plans**





### **Location Maps**







#### PROFESSIONAL OFFICE SPACE 1212 Sherwood Park Drive, Gainesville, GA 30501

#### **Retailer Map**





## **Demographics Map**



| POPULATION          | 1 MILE    | 3 MILES   | 5 MILES   |    |
|---------------------|-----------|-----------|-----------|----|
| TOTAL POPULATION    | 4,421     | 30,489    | 65,522    |    |
| MEDIAN AGE          | 31.5      | 30.6      | 31.3      |    |
| MEDIAN AGE (MALE)   | 29.2      | 29.5      | 30.0      |    |
| MEDIAN AGE (FEMALE) | 33.3      | 30.9      | 31.9      |    |
| HOUSEHOLDS & INCOME | 1 MILE    | 3 MILES   | 5 MILES   |    |
| TOTAL HOUSEHOLDS    | 1,637     | 10,363    | 21,827    | // |
| # OF PERSONS PER HH | 2.7       | 2.9       | 3.0       |    |
| AVERAGE HH INCOM