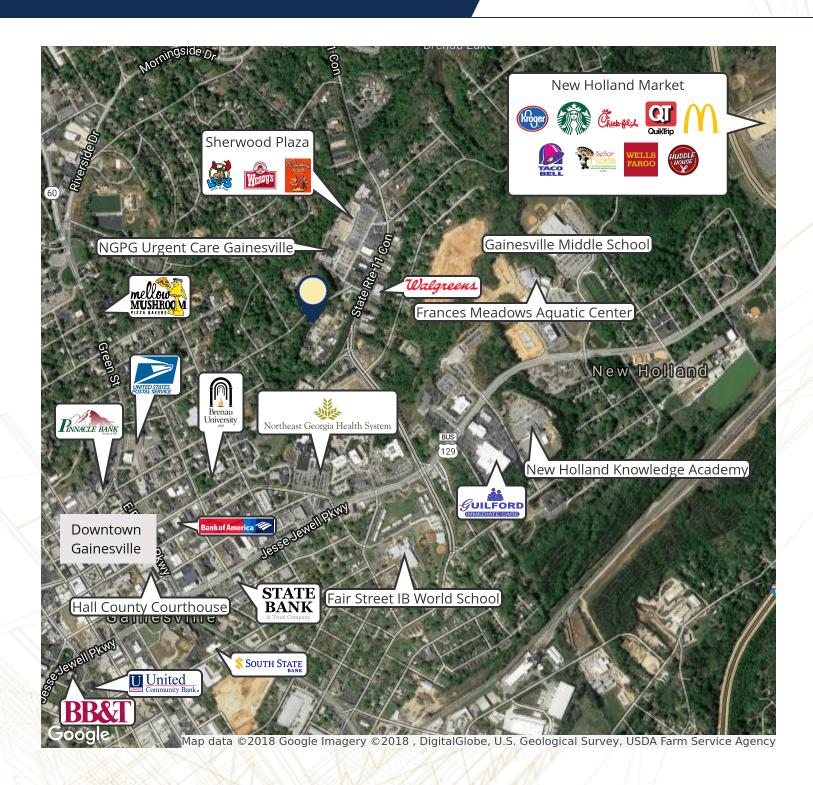

70.532.9911

FRANK SIMPSON, CCIM, SIOR
President
770.532.9911
frank@simpsoncompany.com

#### **Executive Summary**



#### OFFERING SUMMARY

Available SF: 4,800 SF

Lease Rate: \$17.00 SF/yr (MG)

Lot Size: 0.65 Acres

Year Built: 1998

· Located just minutes to Northeast Georgia Medical Center

17 offices

3 restrooms

• Extra storage including upstairs attic space (heated &

cooled)

24 parking spaces

Surrounded by medical, dental and professional office

Sublease expires 9/30/2021

Zoning: 0-1



#### PROFESSIONAL OFFICE SPACE

## **Additional Photos**











#### PROFESSIONAL OFFICE SPACE

## **Additional Photos**











#### **Floor Plans**





### **Location Maps**







#### PROFESSIONAL OFFICE SPACE 1212 Sherwood Park Drive, Gainesville, GA 30501

#### **Retailer Map**





## **Demographics Map**



| POPULATION          | 1 MILE    | 3 MILES   | 5 MILES   |    |
|---------------------|-----------|-----------|-----------|----|
| TOTAL POPULATION    | 4,421     | 30,489    | 65,522    |    |
| MEDIAN AGE          | 31.5      | 30.6      | 31.3      |    |
| MEDIAN AGE (MALE)   | 29.2      | 29.5      | 30.0      |    |
| MEDIAN AGE (FEMALE) | 33.3      | 30.9      | 31.9      |    |
| HOUSEHOLDS & INCOME | 1 MILE    | 3 MILES   | 5 MILES   |    |
| TOTAL HOUSEHOLDS    | 1,637     | 10,363    | 21,827    | // |
| # OF PERSONS PER HH | 2.7       | 2.9       | 3.0       |    |
| AVERAGE HH INCOME   | \$54,182  | \$56,082  | \$59,255  |    |
| AVERAGE HOUSE VALUE | \$264,747 | \$254,656 | \$244,335 |    |



<sup>\*</sup> Demographic data derived from 2010 US