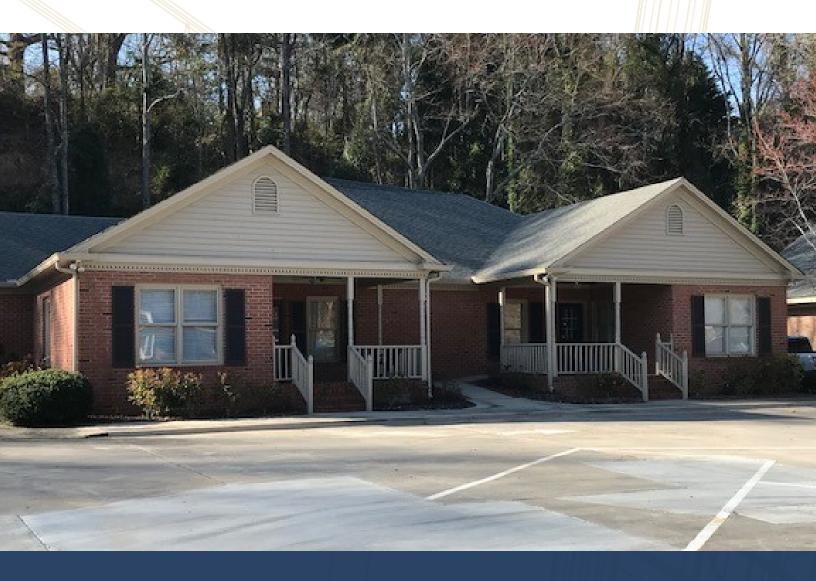

#### **Executive Summary**

#### OFFERING SUMMARY

Available SF: 4,800 SF

Lease Rate: \$17.00 SF/yr (MG)

Lot Size: 0.65 Acres

Year Built: 1998

· Located just minutes to Northeast Georgia Medical Center

17 offices

3 restrooms

• Extra storage including upstairs attic space (heated &

cooled)

24 parking spaces

Surrounded by medical, dental and professional office

Sublease expires 9/30/2021

Zoning: 0-1