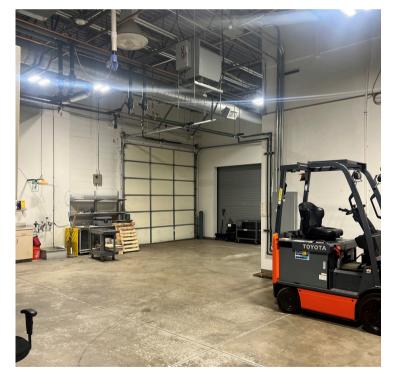

## **Property Specifications**

• Available: Immediately

• Total SF: 12,090 SF

Term: Through March 31, 2026

Lease Rate: Contact Broker

• Clear Height: 14'

• Loading: 2 Drive-in Doors

Heavy Power: +/- 2,400 AMPS