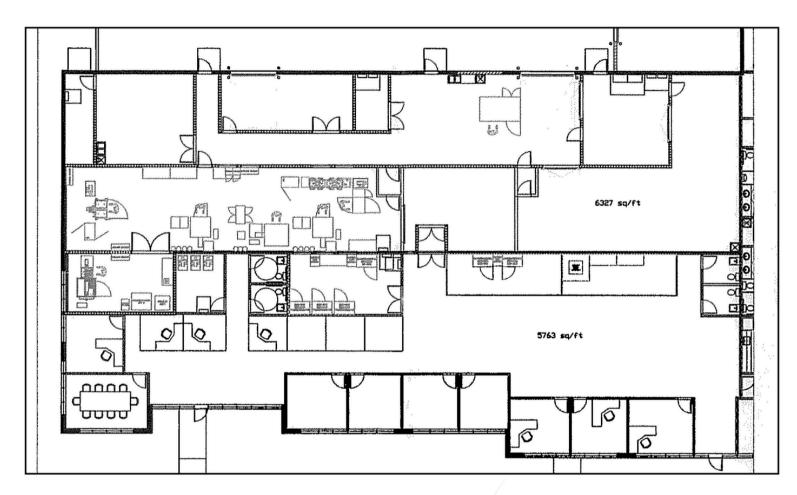

# Floorplan

# **Property Highlights**

- 7 Private offices
- 1 Conference room
- Kitchenette
- Electronics/Lab room
- Clean room