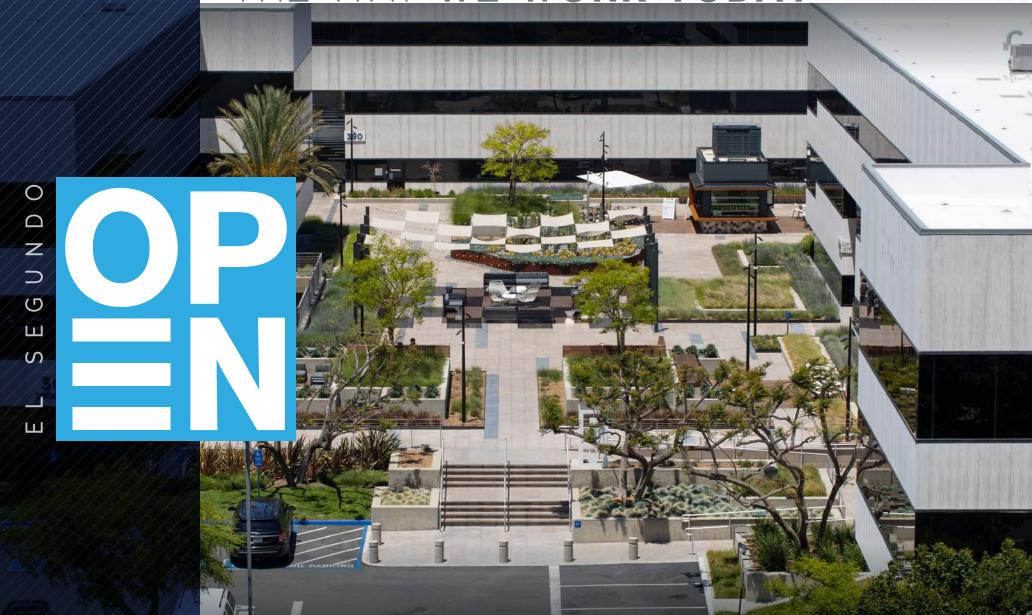

# THE WAY WE WORK TODAY

LPCWEST

300 - 390 N PACIFIC COAST HIGHWAY

OPEN El Segundo reinvents the office, creating a sunlit campus where interior workspaces merge seamlessly with outdoor spaces designed for community, collaboration and creativity.

A 335,000 square foot campus located in a flourishing center of design, technology and media, **OPEN** El Segundo offers tenants access to lively local restaurants and cafes, biking to El Porto beach and Metro connection to Los Angeles, LAX and West LA.

Three, 3-story office buildings with large floorplates; two single-story retail buildings

Five casual restaurants and cafes

Landscaped central courtyard anchored by Two Guns provides outdoor seating areas for meetings and socializing, equipped with Wifi and speakers

Bicycle storage/shop

Ample surface and subterranean parking with direct building access

Tenant amenity center

Conference room facility