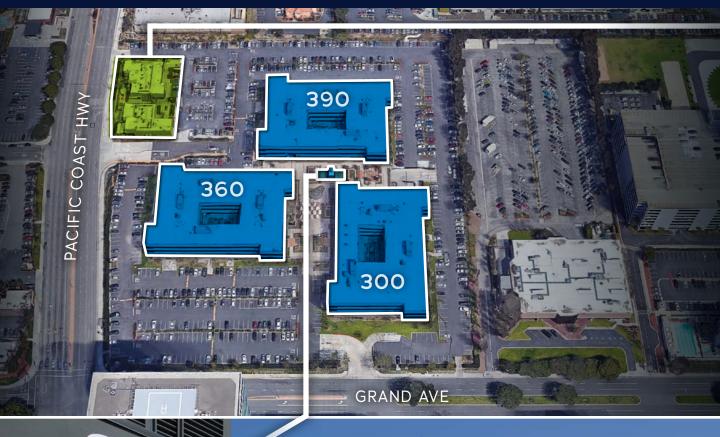

# THE WAY WE WORK TODAY

LPCWEST

300 - 390 N PACIFIC COAST HIGHWAY

OPEN El Segundo reinvents the office, creating a sunlit campus where interior workspaces merge seamlessly with outdoor spaces designed for community, collaboration and creativity.

A 335,000 square foot campus located in a flourishing center of design, technology and media, **OPEN** El Segundo offers tenants access to lively local restaurants and cafes, biking to El Porto beach and Metro connection to Los Angeles, LAX and West LA.

Three, 3-story office buildings with large floorplates; two single-story retail buildings

Five casual restaurants and cafes

Landscaped central courtyard anchored by Two Guns provides outdoor seating areas for meetings and socializing, equipped with Wifi and speakers