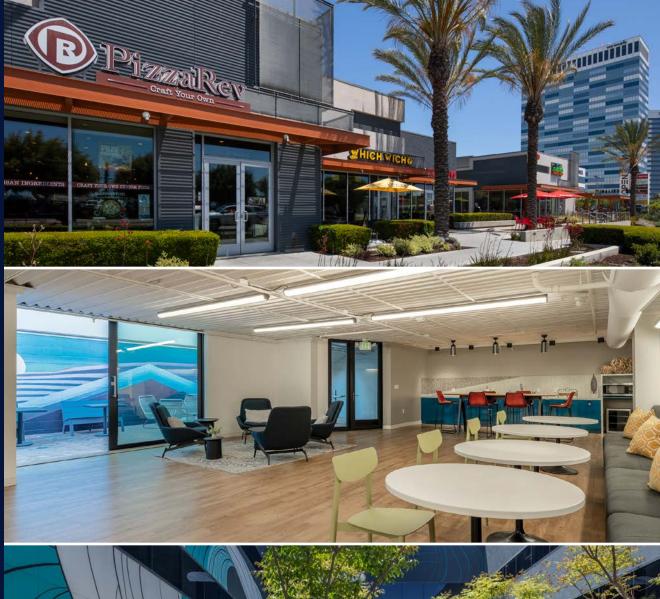

Three, 3-story office buildings with large floorplates; two single-story retail buildings

Five casual restaurants and cafes

Landscaped central courtyard anchored by Two Guns provides outdoor seating areas for meetings and socializing, equipped with Wifi and speakers

Bicycle storage/shop

Ample surface and subterranean parking with direct building access

Tenant amenity center

Conference room facility