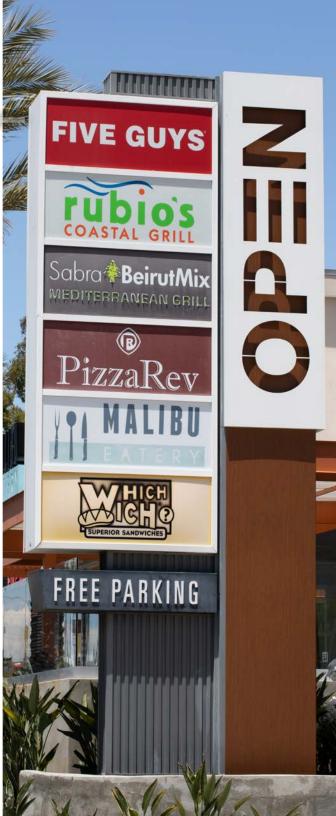

Three, 3-story office buildings with large floorplates; two single-story retail buildings

Five casual restaurants and cafes

Landscaped central courtyard anchored by Two Guns provides outdoor seating areas for meetings and socializing, equipped with Wifi and speakers