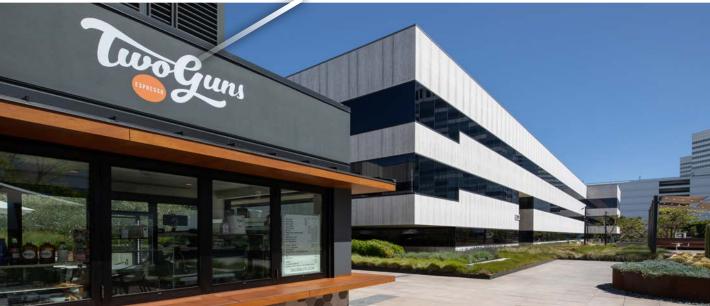

# THE WAY WE WORK TODAY

LPCWEST

300 - 390 N PACIFIC COAST HIGHWAY

OPEN El Segundo reinvents the office, creating a sunlit campus where interior workspaces merge seamlessly with outdoor spaces designed for community, collaboration and creativity.

A 335,000 square foot campus located in a flourishing center of design, technology and media, **OPEN** El Segundo offers tenants access to lively local restaurants and cafes, biking to El Porto beach and Metro connection to Los Angeles, LAX and West LA.

Three, 3-story office buildings with large floorplates; two single-story retail buildings

Five casual restaurants and cafes

Landscaped central courtyard anchored by Two Guns provides outdoor seating areas for meetings and socializing, equipped with Wifi and speakers