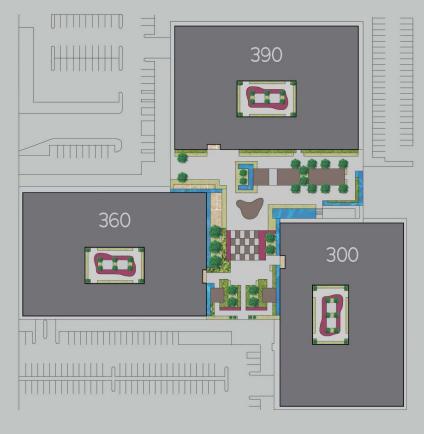

Three, 3-story office buildings with large floorplates; two single-story retail buildings

Five casual restaurants and cafes

Landscaped central courtyard anchored by Two Guns provides outdoor seating areas for meetings and socializing, equipped with Wifi and speakers

Bicycle storage/shop

Ample surface and subterranean parking with direct building access

Tenant amenity center

Conference room facility