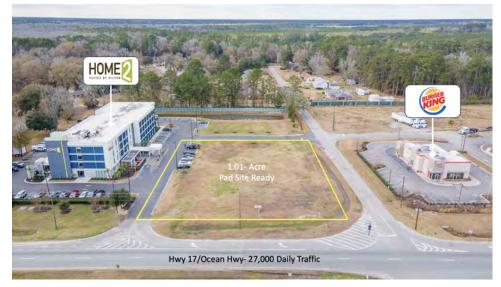

### **Aerial Photo**

SHERMAN & HEMSTREET REAL ESTATE COMPANY | 4316 WASHINGTON ROAD, EVANS, GA 30809 | SHERMANANDHEMSTREET.COM

#### **PROPERTY OVERVIEW**

This pad-ready site is prime for retail development. Over 27k traffic count per day at the site with over 75k on I:95 which is very close. The area has a large number of nice hotels and fast-food restaurants. Infrastructure for stormwater detention and utilities is in place and site is graded. Surrounded by multiple new hotels and retail developments. Site is next door to a Class "A" Homes2 Suites by Hilton hotel. The location is ideally suited for retail use due to high traffic counts and strong co-users in the area. Very close proximity to I:95 with easy access to both Savannah and Effingham County. The Bryan County area has experienced substantial residential growth due to great schools and the expansion of the Port of Savannah which is now one of the busiest ports in the world.

### **PROPERTY HIGHLIGHTS**

- Pad Ready Site
- Traffic count over 27,000 per day
- Storm water/detention on adjacent parcel completed
- Close proximity to multiple hotels