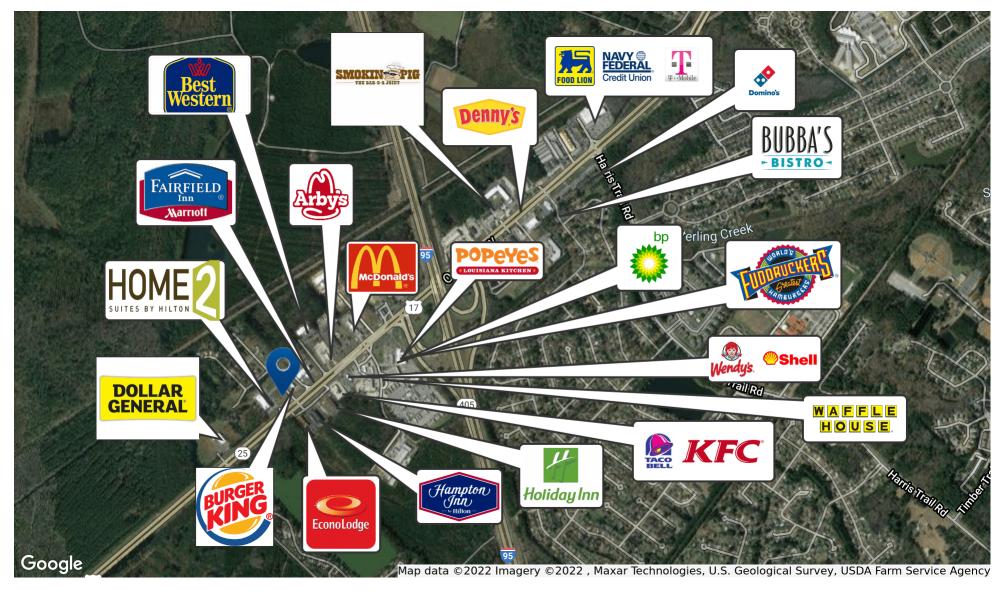

### **Retailer Map**

#### **PROPERTY OVERVIEW**

This pad-ready site is prime for retail development. Over 27k traffic count per day at the site with over 75k on I:95 which is very close. The area has a large number of nice hotels and fast-food restaurants. Infrastructure for stormwater detention and utilities is in place and site is graded. Surrounded by multiple new hotels and retail developments. Site is next door to a Class "A" Homes2 Suites by Hilton hotel. The location is ideally suited for retail use due to high traffic counts and strong co-users in the area. Very close proximity to I:95 with easy access to both Savannah and Effingham County. The Bryan County area has experienced substantial residential growth due to great schools and the expansion of the Port of Savannah which is now one of the busiest ports in the world.