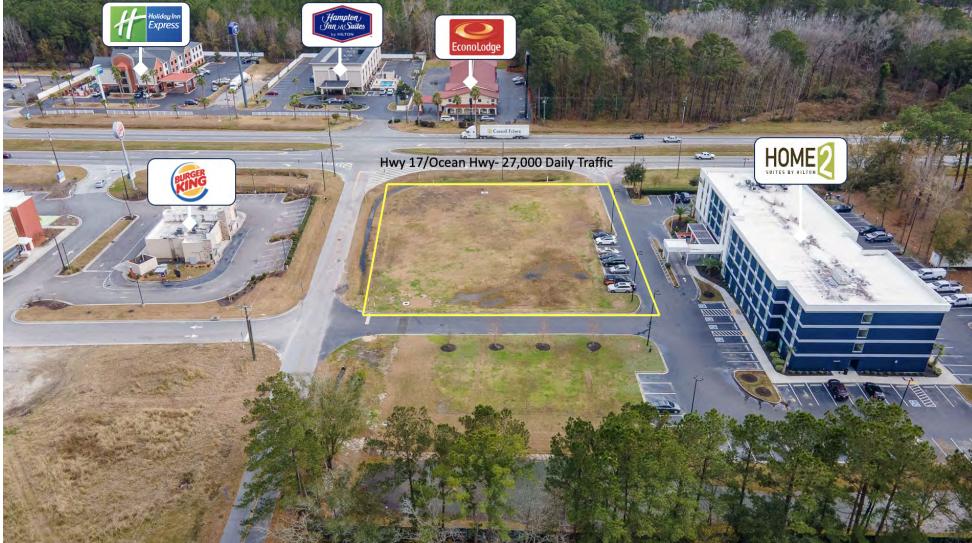

### **Aerial Photo**

SHERMAN & HEMSTREET REAL ESTATE COMPANY | 4316 WASHINGTON ROAD, EVANS, GA 30809 | SHERMANANDHEMSTREET.COM

#### **PROPERTY OVERVIEW**

This pad-ready site is prime for retail development. Over 27k traffic count per day at the site with over 75k on I:95 which is very close. The area has a large number of nice hotels and fast-food restaurants. Infrastructure for stormwater detention and utilities is in place and site is graded. Surrounded by multiple new hotels and retail developments. Site is next door to a Class "A" Homes2 Suites by Hilton hotel. The location is ideally suited for retail use due to high traffic counts and strong co-users in the area. Very close proximity to I:95 with easy access to both Savannah and Effingham County. The Bryan County area has experienced substantial residential growth due to great schools and the expansion of the Port of Savannah which is now one of the busiest ports in the world.