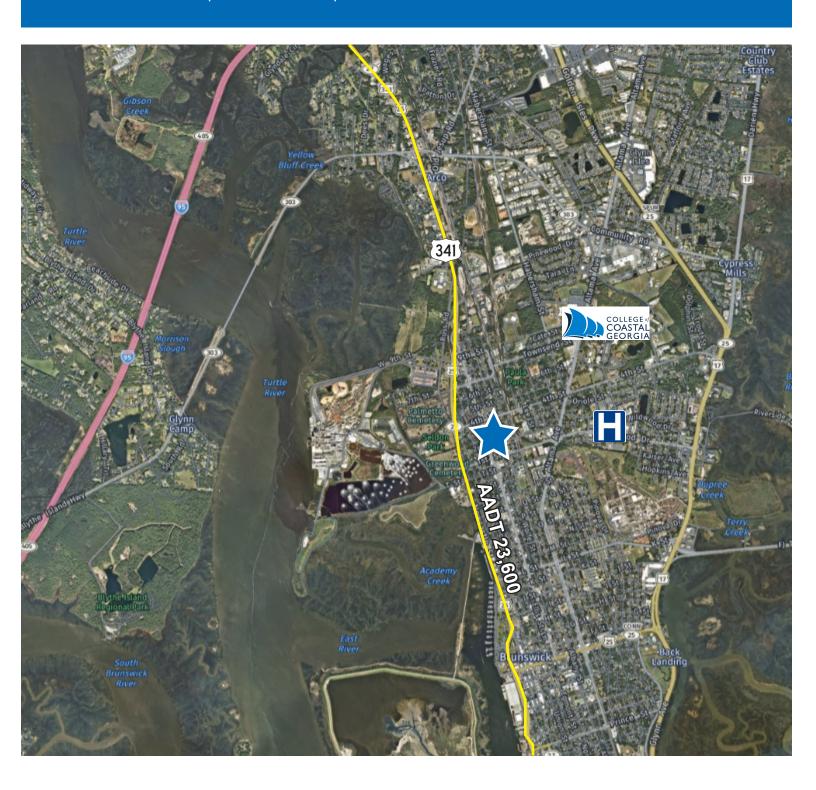

3221 NORWICH STREET
BRUNSWICK, GA | 31520

## ±1,100 SF RETAIL/OFFICE SPACE AVAILABLE FOR LEASE

- ±1,100 SF Retail/Office Space Available For Lease
- Building Size: ±12,000 SF
- Excellent Visibility, Traffic Counts and Curb appeal Fronting Norwich St.
- Newly Painted Building Exterior
- Complete Unit Renovations Including the bathroom, Floors, Paint, and HVAC
- Prime Commercial Real Estate well suited for a variety of businesses, such as Office or Retail