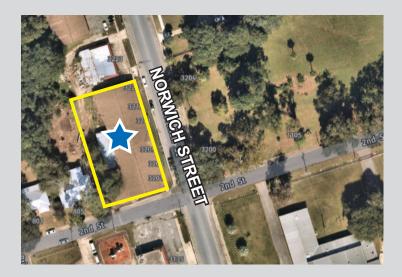

3221 NORWICH STREET
BRUNSWICK, GA | 31520

## ±1,100 SF RETAIL/OFFICE SPACE AVAILABLE FOR LEASE

- ±1,100 SF Retail/Office Space Available For Lease
- Building Size: ±12,000 SF
- Excellent Visibility, Traffic Counts and Curb appeal Fronting Norwich St.
- Newly Painted Building Exterior
- Complete Unit Renovations Including the bathroom, Floors, Paint, and HVAC
- Prime Commercial Real Estate well suited for a variety of businesses, such as Office or Retail