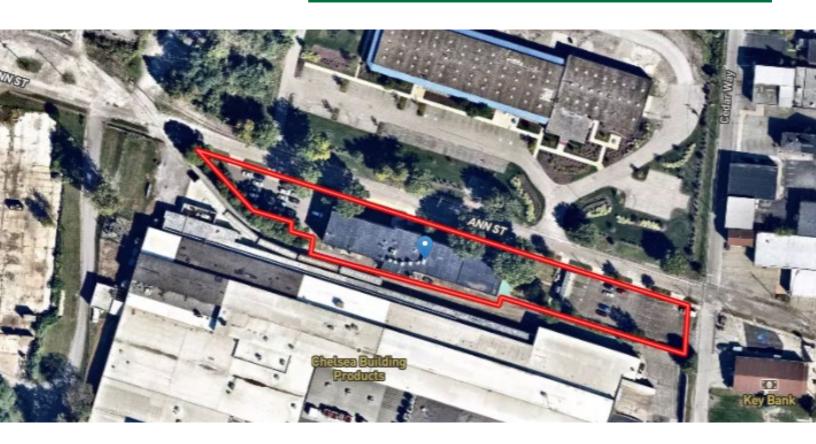

## REDEVELOPMENT OPPORTUNITY 26 ANN STREET

OAKMONT, PA 15139

## **OFFERING FEATURES**

- 39,124 SF building on 1.35 acres
- Significant Price Reduction: \$750,000
- · Located in Oakmont
- Ideal for Assisted Care Facility, Nursing Home, or Apartment Redevelopment!
- · Abundant parking available
- · Full kitchen with two community rooms
- Elevator served
- Outdoor patio area
- ADA accessible