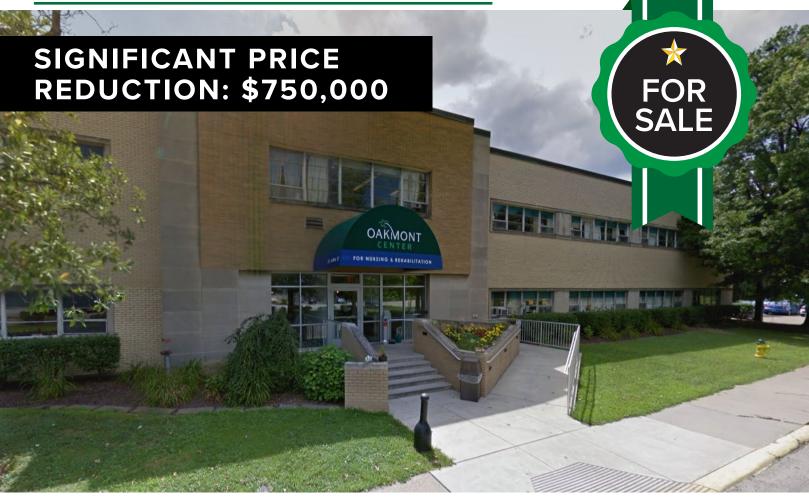

## REDEVELOPMENT OPPORTUNITY 26 ANN STREET

OAKMONT, PA 15139

## **OFFERING FEATURES**

- 39,124 SF building on 1.35 acres
- Significant Price Reduction: \$750,000
- · Located in Oakmont
- Ideal for Assisted Care Facility, Nursing Home, or Apartment Redevelopment!
- · Abundant parking available
- · Full kitchen with two community rooms
- Elevator served
- Outdoor patio area
- ADA accessible