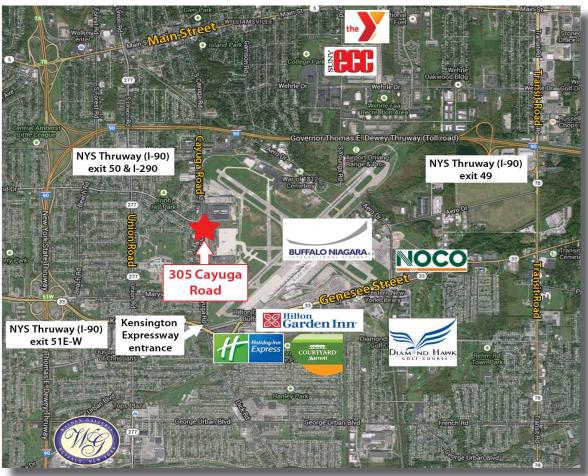

## Airport Commerce Park

305 Cayuga Road - Cheektowaga, NY 14225

Airport Commerce Park is one of Western New York's most strategically-located office parks, allowing easy access for employees, clients, and customers. This 62-acre office park is comprised of 10 buildings and a total of 550,000 sq. ft. of space. Both Class A office and warehouse space are available and the site is just minutes from all major thoroughfares.