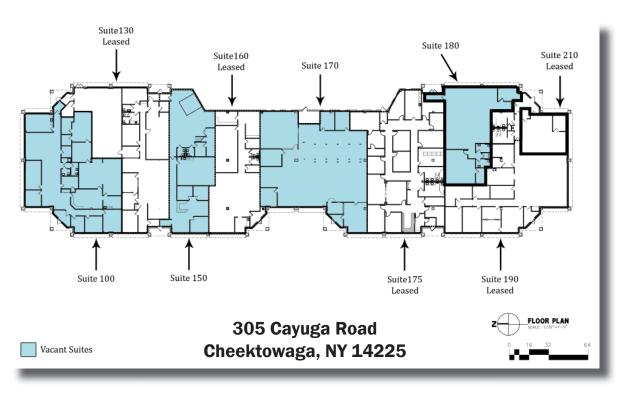

305 Cayuga Road features ample free on-site parking for employees and visitors, private in-suite bathrooms, spacious offices, and private entrances.

For more information contact McGuire Development info@mcguiredevelopment.com | (716) 829-1900