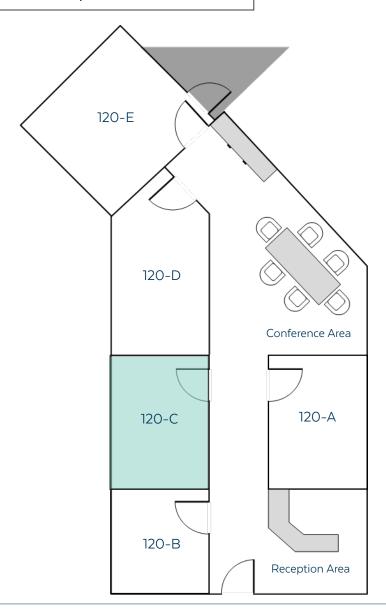

# 120-C

## First Floor | 160 SF

#### **AVAILABILITY**

Suite 120-C 160 SF

Term 2-3 Years

Floor First

Lease Rate \$595/mo. +Util.

### **FEATURES**

Shared Reception & Conference Area

Common Area Restrooms

Includes 1 Parking Space