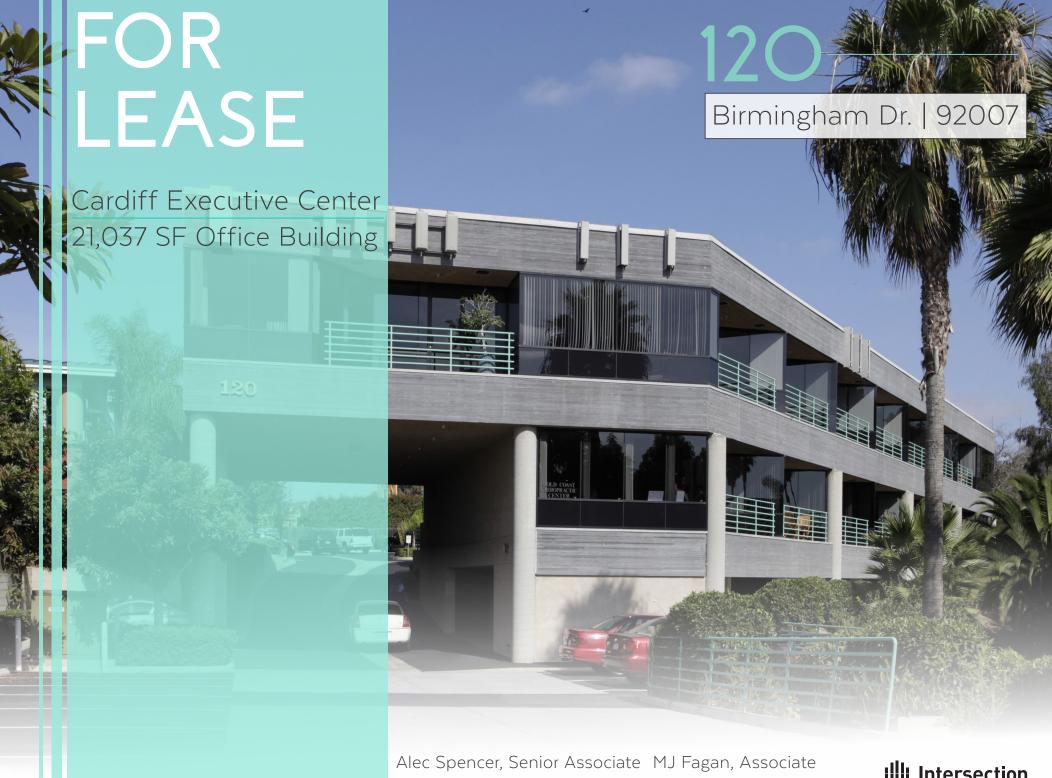

# 120-C

## First Floor | 160 SF

#### **AVAILABILITY**

Suite 120-C 160 SF

Term 2-3 Years

Floor First

Lease Rate \$595/mo. +Util.

### **FEATURES**

Shared Reception & Conference Area

Common Area Restrooms

Includes 1 Parking Space