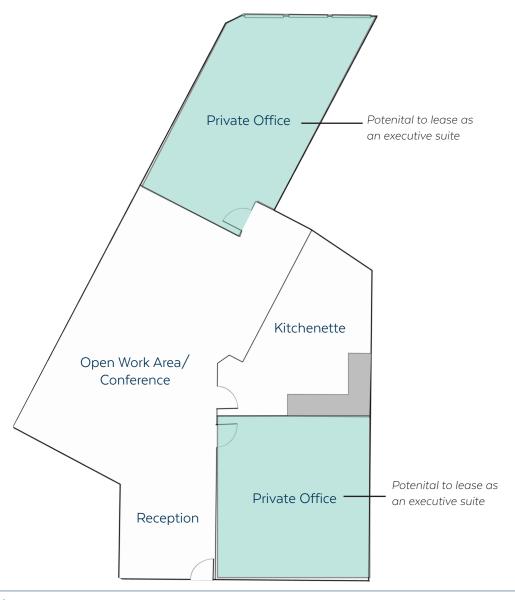

## 140

## First Floor | 1,100 SF

#### **AVAILABILITY**

Suite 140 400-1,100 SF

Term 1-3 Years

Floor First

Lease Rate \$3.15/SF + Elec.

### **FEATURES**

Two Private Office

Kitchenette

**VCT Flooring** 

Shared Common Area Restrooms

Includes 2 Reserved Parking Space

Option to Lease Suite Fully Furnished